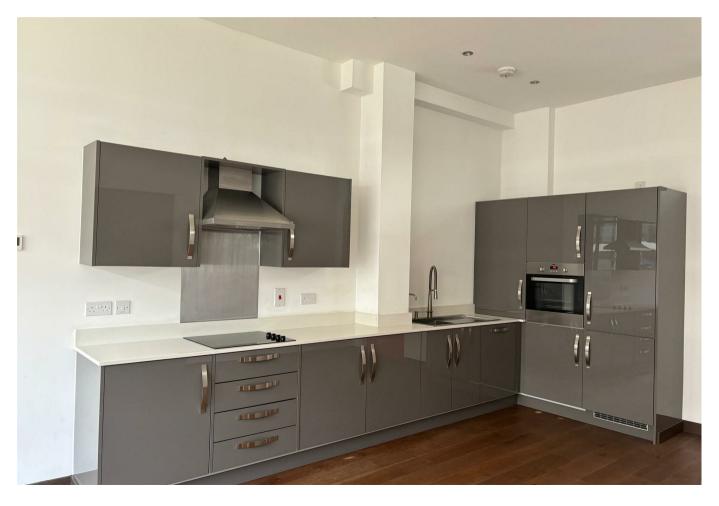

#### **PROPERTY SUMMARY**

NO ONWARD CHAIN. This stylish 2 bedroom first floor apartment is situated in the restored Grade 11 listed building of the former Denham Film Laboratories. Located within walking distance of local amenities, Denham train station and a few miles from M25 and M40 motorways. The apartment comprises of an open plan kitchen/dining/living space with floor to ceiling windows and access to a private balcony. Both the double bedrooms have fitted wardrobes and the master has direct access to the balcony. A well appointed modern 3 piece bathroom with smart shower, bath and mirror completes the accommodation. There are 2 allocated parking spaces a rare find in many properties in this area. Residents and their guests benefit from the exclusive use of the stunningly restored cinema, adjoining bar, community room and a concierge service. Lease: 999 years from 1/1/2017