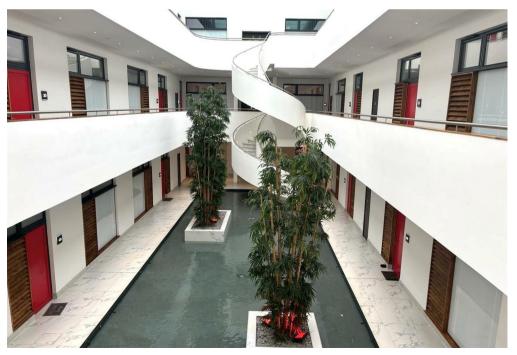

#### **PROPERTY SUMMARY**

NO ONWARD CHAIN. This stylish 2 bedroom first floor apartment is situated in the restored Grade 11 listed building of the former Denham Film Laboratories. Located within walking distance of local amenities, Denham train station and a few miles from M25 and M40 motorways. The apartment comprises of an open plan kitchen/dining/living space with floor to ceiling windows and access to a private balcony. Both the double bedrooms have fitted wardrobes and the master has direct access to the balcony. A well appointed modern 3 piece bathroom with smart shower, bath and mirror completes the accommodation. There are 2 allocated parking spaces a rare find in many properties in this area. Residents and their guests benefit from the exclusive use of the stunningly restored cinema, adjoining bar, community room and a concierge service. Lease: 999 years from 1/1/2017