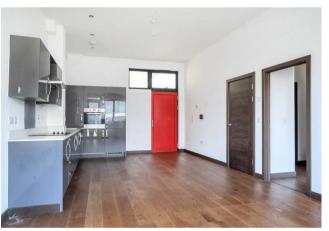

#### **PROPERTY SUMMARY**

NO ONWARD CHAIN. This stylish 2 bedroom first floor apartment is situated in the restored Grade 11 listed building of the former Denham Film Laboratories. Located within walking distance of local amenities, Denham train station and a few miles from M25 and M40 motorways. The apartment comprises of an open plan kitchen/dining/living space with floor to ceiling windows and access to a private balcony. Both the double bedrooms have fitted wardrobes and the master has direct access to the balcony. A well appointed modern 3 piece bathroom with smart shower, bath and mirror completes the accommodation. There are 2 allocated parking spaces a rare find in many properties in this area. Residents and their guests benefit from the exclusive use of the stunningly restored cinema, adjoining bar, community room and a concierge service. Lease: 999 years from 1/1/2017