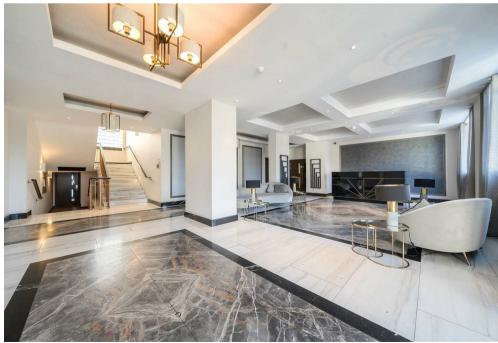

#### **PROPERTY SUMMARY**

NO ONWARD CHAIN. This stylish 2 bedroom first floor apartment is situated in the restored Grade 11 listed building of the former Denham Film Laboratories. Located within walking distance of local amenities, Denham train station and a few miles from M25 and M40 motorways. The apartment comprises of an open plan kitchen/dining/living space with floor to ceiling windows and access to a private balcony. Both the double bedrooms have fitted wardrobes and the master has direct access to the balcony. A well appointed modern 3 piece bathroom with smart shower, bath and mirror completes the accommodation. There are 2 allocated parking spaces a rare find in many properties in this area. Residents and their guests benefit from the exclusive use of the stunningly restored cinema, adjoining bar, community room and a concierge service. Lease: 999 years from 1/1/2017