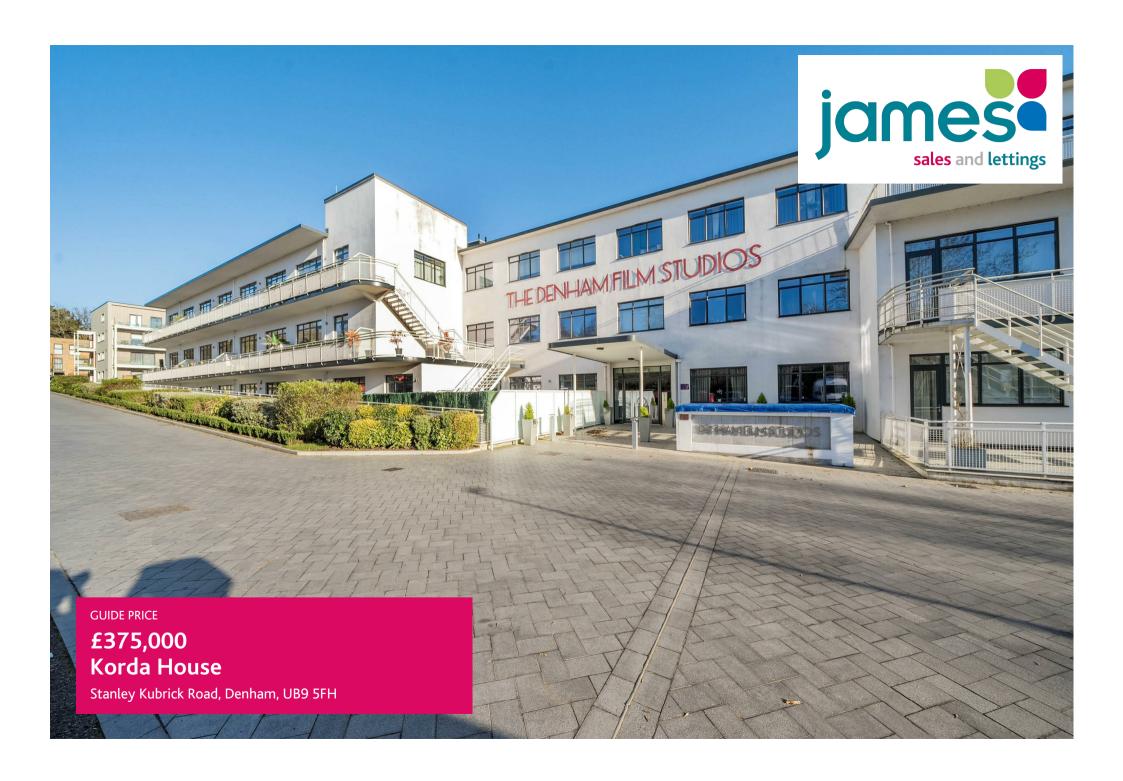

#### **PROPERTY SUMMARY**

NO ONWARD CHAIN. This stylish 2 bedroom first floor apartment is situated in the restored Grade 11 listed building of the former Denham Film Laboratories. Located within walking distance of local amenities, Denham train station and a few miles from M25 and M40 motorways. The apartment comprises of an open plan kitchen/dining/living space with floor to ceiling windows and access to a private balcony. Both the double bedrooms have fitted wardrobes and the master has direct access to the balcony. A well appointed modern 3 piece bathroom with smart shower, bath and mirror completes the accommodation. There are 2 allocated parking spaces a rare find in many properties in this area. Residents and their guests benefit from the exclusive use of the stunningly restored cinema, adjoining bar, community room and a concierge service. Lease: 999 years from 1/1/2017

# Stanley Kubrick Road, Denham, Uxbridge, UB9 5FH

Approximate Area = 744 sq ft / 69.1 sq m
For identification only - Not to scale