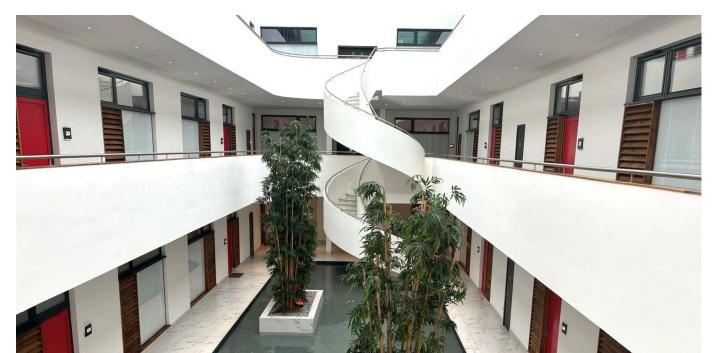

## **PROPERTY SUMMARY**

NO ONWARD CHAIN. This stylish 2 bedroom first floor apartment is situated in the restored Grade 11 listed building of the former Denham Film Laboratories. Located within walking distance of local amenities, Denham train station and a few miles from M25 and M40 motorways. The apartment comprises of an open plan kitchen/dining/living space with floor to ceiling windows and access to a private balcony. Both the double bedrooms have fitted wardrobes and the master has direct access to the balcony. A well appointed modern 3 piece bathroom with smart shower, bath and mirror completes the accommodation. There are 2 allocated parking spaces a rare find in many properties in this area. Residents and their guests benefit from the exclusive use of the stunningly restored cinema, adjoining bar, community room and a concierge service. Lease: 999 years from 1/1/2017