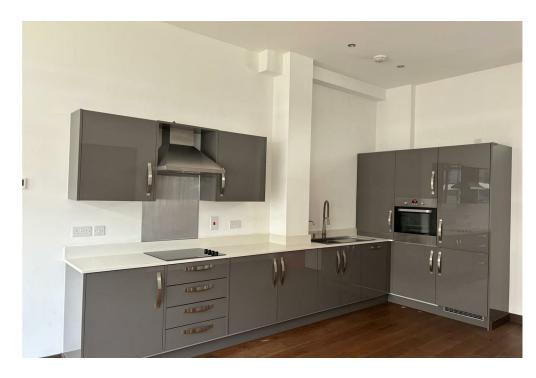

## **PROPERTY SUMMARY**

NO ONWARD CHAIN. This stylish 2 bedroom first floor apartment is situated in the restored Grade 11 listed building of the former Denham Film Laboratories. Located within walking distance of local amenities, Denham train station and a few miles from M25 and M40 motorways. The apartment comprises of an open plan kitchen/dining/living space with floor to ceiling windows and access to a private balcony. Both the double bedrooms have fitted wardrobes and the master has direct access to the balcony. A well appointed modern 3 piece bathroom with smart shower, bath and mirror completes the accommodation. There are 2 allocated parking spaces a rare find in many properties in this area. Residents and their guests benefit from the exclusive use of the stunningly restored cinema, adjoining bar, community room and a concierge service. Lease: 999 years from 1/1/2017