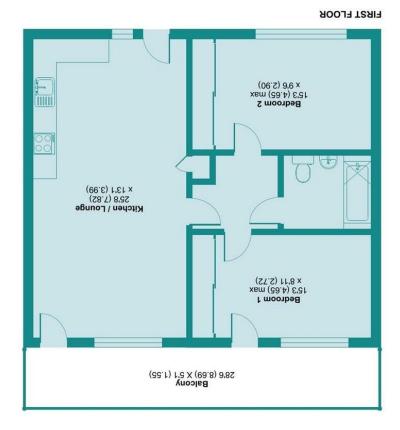

Stanley Kubrick Road, Denham, Uxbridge, UB9 5FH

For identification only - Not to scale Approximate Area = 744 sq ft / 69.1 sq m

By prior appointment only

COUNCIL TAX BAND

South Buckinghamshire **LOCAL AUTHORITY** 

## **PROPERTY SUMMARY**

NO ONWARD CHAIN. This stylish 2 bedroom first floor apartment is situated in the restored Grade 11 listed building of the former Denham Film Laboratories. Located within walking distance of local amenities, Denham train station and a few miles from M25 and M40 motorways. The apartment comprises of an open plan kitchen/dining/living space with floor to ceiling windows and access to a private balcony. Both the double bedrooms have fitted wardrobes and the master has direct access to the balcony. A well appointed modern 3 piece bathroom with smart shower, bath and mirror completes the accommodation. There are 2 allocated parking spaces a rare find in many properties in this area. Residents and their guests benefit from the exclusive use of the stunningly restored cinema, adjoining bar, community room and a concierge service. Lease: 999 years from 1/1/2017