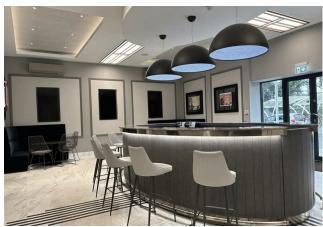

## **PROPERTY SUMMARY**

NO ONWARD CHAIN. This stylish 2 bedroom first floor apartment is situated in the restored Grade 11 listed building of the former Denham Film Laboratories. Located within walking distance of local amenities, Denham train station and a few miles from M25 and M40 motorways. The apartment comprises of an open plan kitchen/dining/living space with floor to ceiling windows and access to a private balcony. Both the double bedrooms have fitted wardrobes and the master has direct access to the balcony. A well appointed modern 3 piece bathroom with smart shower, bath and mirror completes the accommodation. There are 2 allocated parking spaces a rare find in many properties in this area. Residents and their guests benefit from the exclusive use of the stunningly restored cinema, adjoining bar, community room and a concierge service. Lease: 999 years from 1/1/2017