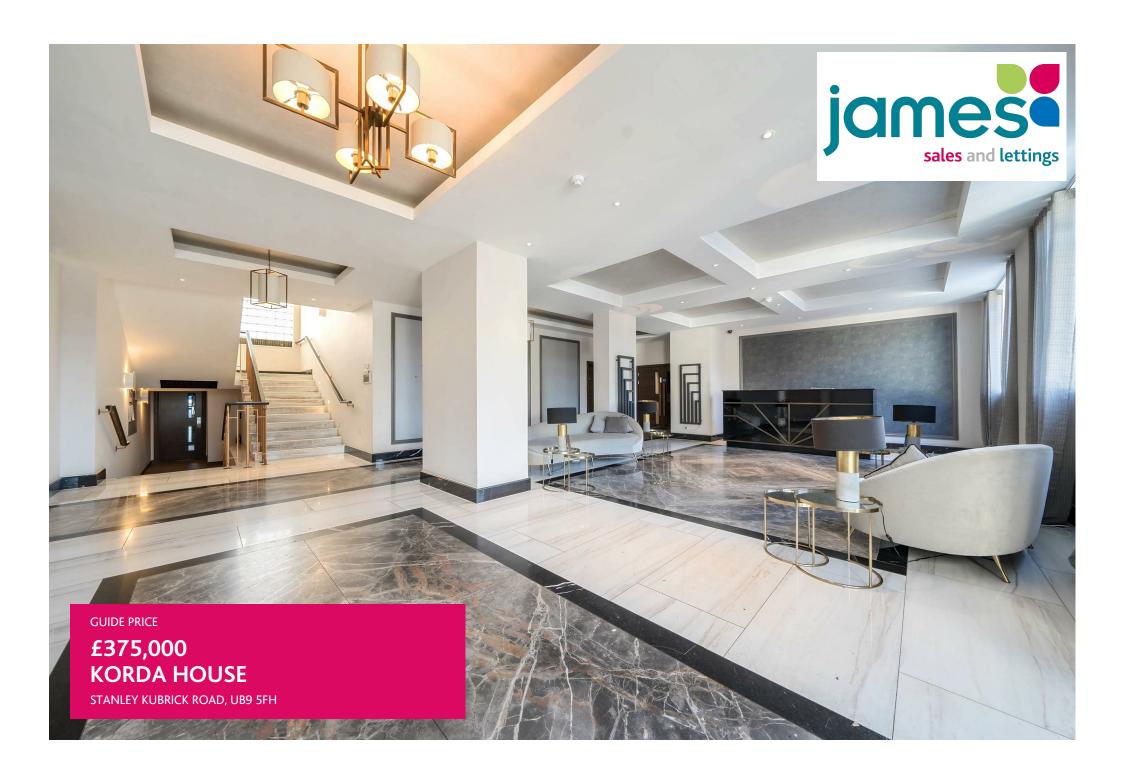

## **PROPERTY SUMMARY**

NO ONWARD CHAIN. This stylish 2 bedroom first floor apartment is situated in the restored Grade 11 listed building of the former Denham Film Laboratories. Located within walking distance of local amenities, Denham train station and a few miles from M25 and M40 motorways. The apartment comprises of an open plan kitchen/dining/living space with floor to ceiling windows and access to a private balcony. Both the double bedrooms have fitted wardrobes and the master has direct access to the balcony. A well appointed modern 3 piece bathroom with smart shower, bath and mirror completes the accommodation. There are 2 allocated parking spaces a rare find in many properties in this area. Residents and their guests benefit from the exclusive use of the stunningly restored cinema, adjoining bar, community room and a concierge service. Lease: 999 years from 1/1/2017