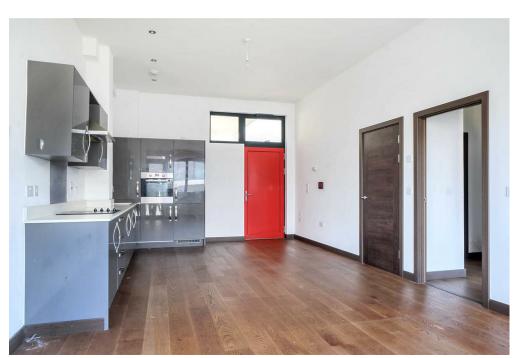

## **PROPERTY SUMMARY**

NO ONWARD CHAIN. This stylish 2 bedroom first floor apartment is situated in the restored Grade 11 listed building of the former Denham Film Laboratories. Located within walking distance of local amenities, Denham train station and a few miles from M25 and M40 motorways. The apartment comprises of an open plan kitchen/dining/living space with floor to ceiling windows and access to a private balcony. Both the double bedrooms have fitted wardrobes and the master has direct access to the balcony. A well appointed modern 3 piece bathroom with smart shower, bath and mirror completes the accommodation. There are 2 allocated parking spaces a rare find in many properties in this area. Residents and their guests benefit from the exclusive use of the stunningly restored cinema, adjoining bar, community room and a concierge service. Lease: 999 years from 1/1/2017