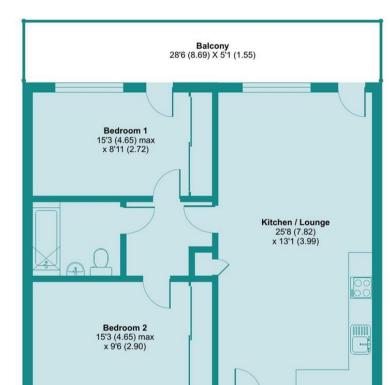

# Stanley Kubrick Road, Denham, Uxbridge, UB9 5FH

Approximate Area = 744 sq ft / 69.1 sq m
For identification only - Not to scale

FIRST FLOOR

Floor plan produced in accordance with RICS Property Measurement Standards incorporating International Property Measurement Standards (IPMS2 Residential). @ n/checom 2024. Produced for James Estate Agents. REF: 1071375