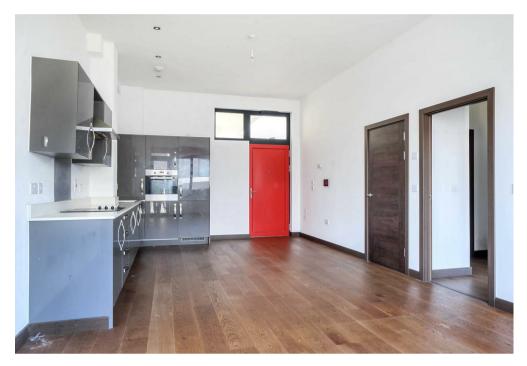

#### **PROPERTY SUMMARY**

NO ONWARD CHAIN. This stylish 2 bedroom first floor apartment is situated in the restored Grade 11 listed building of the former Denham Film Laboratories. Located within walking distance of local amenities, Denham train station and a few miles from M25 and M40 motorways. The apartment comprises of an open plan kitchen/dining/living space with floor to ceiling windows and access to a private balcony. Both the double bedrooms have fitted wardrobes and the master has direct access to the balcony. A well appointed modern 3 piece bathroom with smart shower, bath and mirror completes the accommodation. There are 2 allocated parking spaces a rare find in many properties in this area. Residents and their guests benefit from the exclusive use of the stunningly restored cinema, adjoining bar, community room and a concierge service. Lease: 999 years from 1/1/2017