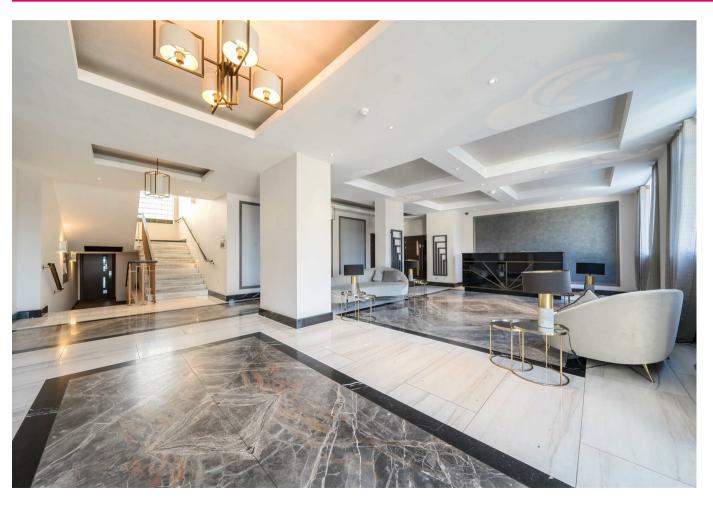

#### **PROPERTY SUMMARY**

NO ONWARD CHAIN. This stylish 2 bedroom first floor apartment is situated in the restored Grade 11 listed building of the former Denham Film Laboratories. Located within walking distance of local amenities, Denham train station and a few miles from M25 and M40 motorways. The apartment comprises of an open plan kitchen/dining/living space with floor to ceiling windows and access to a private balcony. Both the double bedrooms have fitted wardrobes and the master has direct access to the balcony. A well appointed modern 3 piece bathroom with smart shower, bath and mirror completes the accommodation. There are 2 allocated parking spaces a rare find in many properties in this area. Residents and their guests benefit from the exclusive use of the stunningly restored cinema, adjoining bar, community room and a concierge service. Lease: 999 years from 1/1/2017