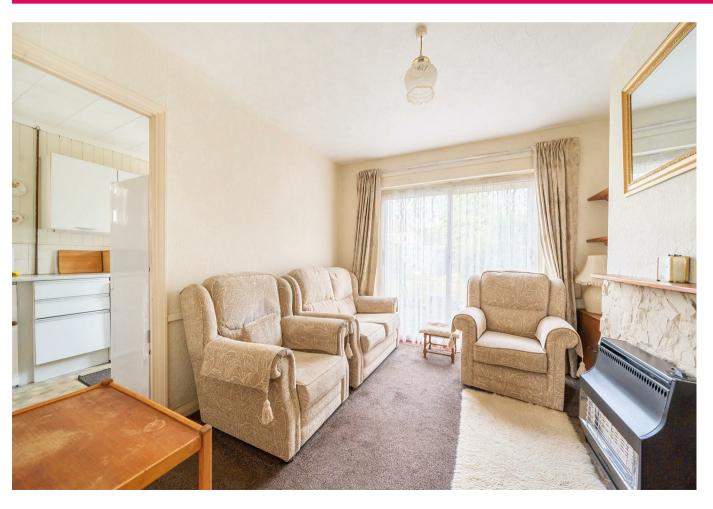

## **PROPERTY SUMMARY**

Three bed semi-detached house located in Beechcroft Avenue in need of updating and refurbishment and priced accordingly. The accommodation is over two floors and is in its original layout to include; separate reception room to the front, dining room and kitchen to the rear with door onto rear garden. Whilst upstairs offers three bedrooms and a family bathroom. Hardstanding at the front is currently used for off road parking and garden to rear. Electric wall heaters to some rooms and hot water by timed immersion heater in bedroom cupboard. The property is conveniently situated with a short walk to Croxley Met line station, local shops and easy access to all the great local schools.

## Beechcroft Avenue, Croxley Green, Rickmansworth, WD3 3EG

Approximate Area = 742 sq ft / 68.9 sq m (excludes void)

For identification only - Not to scale

Garden **Approximate** 64'3 (19.59) x 22'9 (6.93) **Dining Room** Kitchen 10'5 (3.18) x 10' (3.05) 10'4 (3.15) x 7'1 (2.16) Reception Room 12'1 (3.68) x 10'11 (3.33)