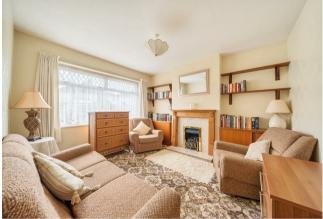

## **PROPERTY SUMMARY**

Three bed semi-detached house located in Beechcroft Avenue in need of updating and refurbishment and priced accordingly. The accommodation is over two floors and is in its original layout to include; separate reception room to the front, dining room and kitchen to the rear with door onto rear garden. Whilst upstairs offers three bedrooms and a family bathroom. Hardstanding at the front is currently used for off road parking and garden to rear. Electric wall heaters to some rooms and hot water by timed immersion heater in bedroom cupboard. The property is conveniently situated with a short walk to Croxley Met line station, local shops and easy access to all the great local schools.

## Beechcroft Avenue, Croxley Green, Rickmansworth, WD3 3EG

Approximate Area = 742 sq ft / 68.9 sq m (excludes void)

For identification only - Not to scale

Garden **Approximate** 64'3 (19.59) x 22'9 (6.93) **Dining Room** Kitchen 10'5 (3.18) x 10' (3.05) 10'4 (3.15) x 7'1 (2.16) Reception Room 12'1 (3.68) x 10'11 (3.33)