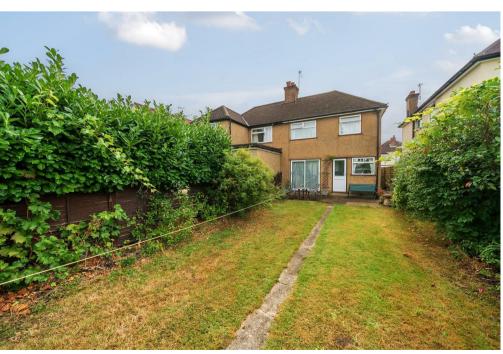

## **PROPERTY SUMMARY**

Three bed semi-detached house located in Beechcroft Avenue in need of updating and refurbishment and priced accordingly. The accommodation is over two floors and is in its original layout to include; separate reception room to the front, dining room and kitchen to the rear with door onto rear garden. Whilst upstairs offers three bedrooms and a family bathroom. Hardstanding at the front is currently used for off road parking and garden to rear. Electric wall heaters to some rooms and hot water by timed immersion heater in bedroom cupboard. The property is conveniently situated with a short walk to Croxley Met line station, local shops and easy access to all the great local schools.