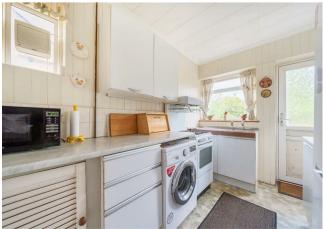

## **PROPERTY SUMMARY**

Three bed semi-detached house located in Beechcroft Avenue in need of updating and refurbishment and priced accordingly. The accommodation is over two floors and is in its original layout to include; separate reception room to the front, dining room and kitchen to the rear with door onto rear garden. Whilst upstairs offers three bedrooms and a family bathroom. Hardstanding at the front is currently used for off road parking and garden to rear. Electric wall heaters to some rooms and hot water by timed immersion heater in bedroom cupboard. The property is conveniently situated with a short walk to Croxley Met line station, local shops and easy access to all the great local schools.

## Beechcroft Avenue, Croxley Green, Rickmansworth, WD3 3EG

Approximate Area = 742 sq ft / 68.9 sq m (excludes void)

For identification only - Not to scale

Garden **Approximate** 64'3 (19.59) x 22'9 (6.93) **Dining Room** Kitchen 10'5 (3.18) x 10' (3.05) 10'4 (3.15) x 7'1 (2.16) Reception Room 12'1 (3.68) x 10'11 (3.33)