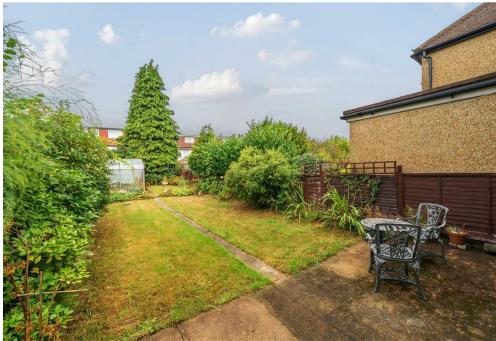

## **PROPERTY SUMMARY**

Three bed semi-detached house located in Beechcroft Avenue in need of updating and refurbishment and priced accordingly. The accommodation is over two floors and is in its original layout to include; separate reception room to the front, dining room and kitchen to the rear with door onto rear garden. Whilst upstairs offers three bedrooms and a family bathroom. Hardstanding at the front is currently used for off road parking and garden to rear. Electric wall heaters to some rooms and hot water by timed immersion heater in bedroom cupboard. The property is conveniently situated with a short walk to Croxley Met line station, local shops and easy access to all the great local schools.

## Beechcroft Avenue, Croxley Green, Rickmansworth, WD3 3EG

Approximate Area = 742 sq ft / 68.9 sq m (excludes void)

For identification only - Not to scale

Garden **Approximate** 64'3 (19.59) x 22'9 (6.93) **Dining Room** Kitchen 10'5 (3.18) x 10' (3.05) 10'4 (3.15) x 7'1 (2.16) Reception Room 12'1 (3.68) x 10'11 (3.33)