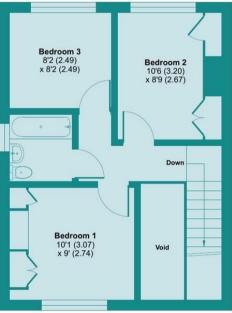

## Beechcroft Avenue, Croxley Green, Rickmansworth, WD3 3EG

Approximate Area = 742 sq ft / 68.9 sq m (excludes void)

For identification only - Not to scale

Garden **Approximate** 64'3 (19.59) x 22'9 (6.93) **Dining Room** Kitchen 10'5 (3.18) x 10' (3.05) 10'4 (3.15) x 7'1 (2.16) Reception Room 12'1 (3.68) x 10'11 (3.33)

Floor plan produced in accordance with RICS Property Measurement Standards incorporating International Property Measurement Standards (IPMS2 Residential). © ntchecom 2023. Produced for James Estate Agents. REF: 1037094