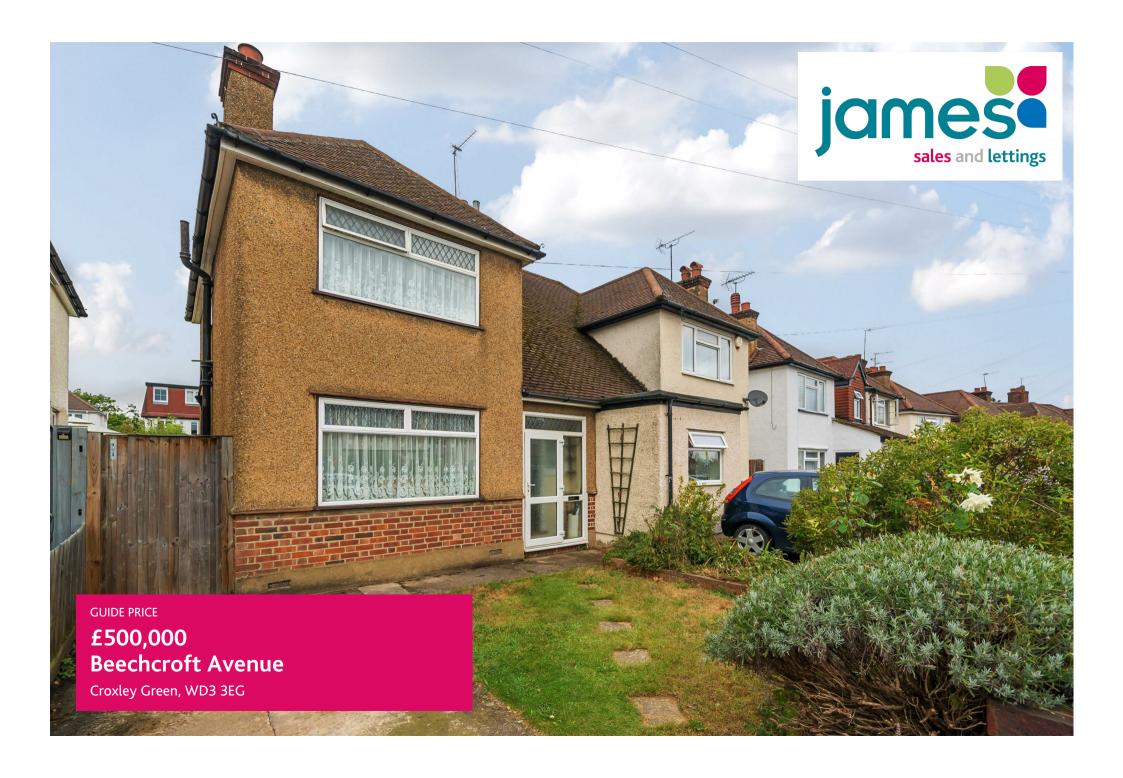

## **PROPERTY SUMMARY**

Three bed semi-detached house located in Beechcroft Avenue in need of updating and refurbishment and priced accordingly. The accommodation is over two floors and is in its original layout to include; separate reception room to the front, dining room and kitchen to the rear with door onto rear garden. Whilst upstairs offers three bedrooms and a family bathroom. Hardstanding at the front is currently used for off road parking and garden to rear. Electric wall heaters to some rooms and hot water by timed immersion heater in bedroom cupboard. The property is conveniently situated with a short walk to Croxley Met line station, local shops and easy access to all the great local schools.