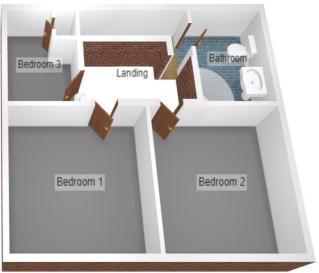

## **First Floor**

#### Landing

uPVC double glazed window to the side. All rooms off. Access to the loft.

## Bathroom

Fitted white suite comprising of low level wc, wall mounted wash hand basin and Shower cubicle and shower. Central heating radiator. Panelled walls. uPVC double glazed window to the rear.

## Bedroom 1

12'2 (3.66 M) max. x 12'0 (3.66 M) max.

uPVC double glazed window to the front. Central heating radiator. Built in cupboard.

## Bedroom 2

13'6 (3.96 M) approx. x 8'8 (2.44 M) approx. Plus recess. uPVC double glazed window to the rear. Central heating radiator.

#### Bedroom 3

8'10 (2.44 M) max. x 9'2 (2.74 M) max. uPVC double glazed window to the front. Central heating radiator. Built in cupboard.