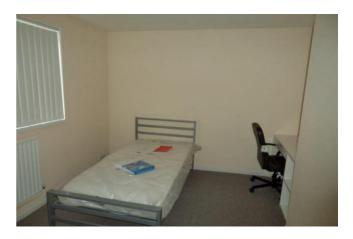

## Bedroom 1

12'2 (3.66 M) max. x 12'0 (3.66 M) max.

uPVC double glazed window to the front. Central heating radiator. Built in cupboard.

## Bedroom 2

13'6 (3.96 M) approx. x 8'8 (2.44 M) approx. Plus recess. uPVC double glazed window to the rear. Central heating radiator.

#### Bedroom 3

8'10 (2.44 M) max. x 9'2 (2.74 M) max. uPVC double glazed window to the front. Central heating radiator. Built in cupboard.