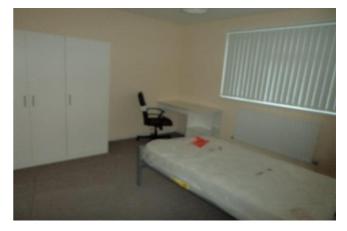

## Bedroom 1

12'2 (3.66 M) max. x 12'0 (3.66 M) max.

uPVC double glazed window to the front. Central heating radiator. Built in cupboard.

## Bedroom 2

13'6 (3.96 M) approx. x 8'8 (2.44 M) approx. Plus recess. uPVC double glazed window to the rear. Central heating radiator.

#### Bedroom 3

8'10 (2.44 M) max. x 9'2 (2.74 M) max. uPVC double glazed window to the front. Central heating radiator. Built in cupboard.