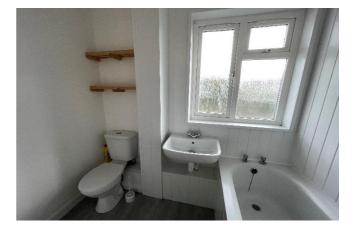

## Bathroom

Fitted white suite comprising of low level wc, wall mounted wash hand basin and Shower cubicle and shower. Central heating radiator. Panelled walls. uPVC double glazed window to the rear.