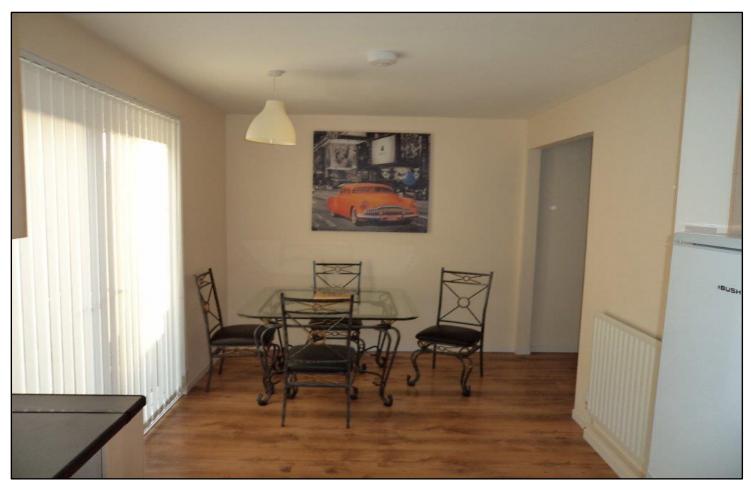

# **Dining Room**

8'7 (2.44 M) approx. x 10'9 (3.05 M) approx. Central heating radiator. Laminate floor. uPVC double glazed French doors to the rear.