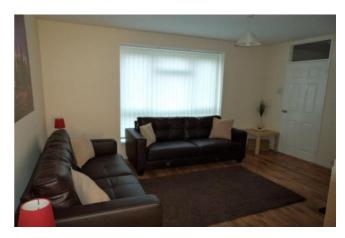

# Lounge

13'10 (3.96 M) approx. x 12'2 (3.66 M) approx. uPVC double glazed Bay window to the front. Central heating radiator. Laminate floor. Gas fire. Archway to: