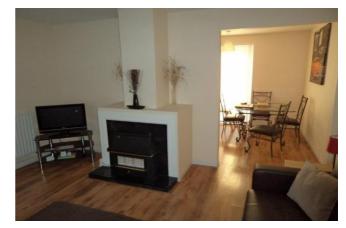

# Lounge

13'10 (3.96 M) approx. x 12'2 (3.66 M) approx. uPVC double glazed Bay window to the front. Central heating radiator. Laminate floor. Gas fire. Archway to:

# **Dining Room**

8'7 (2.44 M) approx. x 10'9 (3.05 M) approx. Central heating radiator. Laminate floor. uPVC double glazed French doors to the rear.