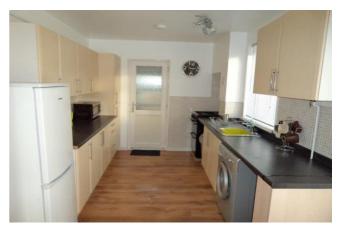

# Kitchen

#### 11'3 (3.35 M) approx. x 8'7 (2.44 M) approx.

Fitted with ample wall and base units with work surfaces over. Single drainer stainless steel sink unit. Plumbing and space for automatic washing machine. Laminate floor. Space for fridge/freezer. Wall mounted boiler. Gas cooker point. uPVC double glazed window to the rear. uPVC double glazed door to the side.