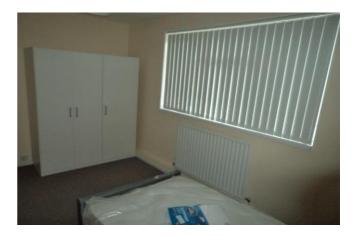

## Bedroom 1

12'2 (3.66 M) max. x 12'0 (3.66 M) max.

uPVC double glazed window to the front. Central heating radiator. Built in cupboard.

## Bedroom 2

13'6 (3.96 M) approx. x 8'8 (2.44 M) approx. Plus recess. uPVC double glazed window to the rear. Central heating radiator.

#### Bedroom 3

8'10 (2.44 M) max. x 9'2 (2.74 M) max. uPVC double glazed window to the front. Central heating radiator. Built in cupboard.