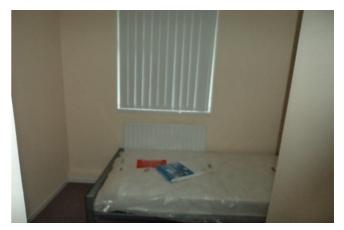

## Bedroom 1

12'2 (3.66 M) max. x 12'0 (3.66 M) max.

uPVC double glazed window to the front. Central heating radiator. Built in cupboard.

## Bedroom 2

13'6 (3.96 M) approx. x 8'8 (2.44 M) approx. Plus recess. uPVC double glazed window to the rear. Central heating radiator.

#### Bedroom 3

8'10 (2.44 M) max. x 9'2 (2.74 M) max. uPVC double glazed window to the front. Central heating radiator. Built in cupboard.