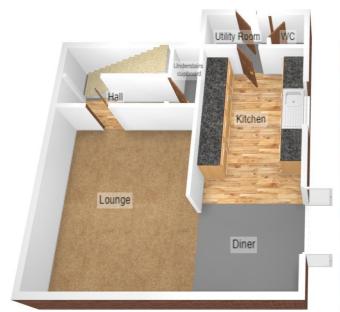

#### **Accommodation Comprising**

uPVC double glazed door to:

## Hall

With stairs off to the first floor. Central heating radiator. Laminate floor. Door to:

# Lounge

13'10 (3.96 M) approx. x 12'2 (3.66 M) approx. uPVC double glazed Bay window to the front. Central heating radiator. Laminate floor. Gas fire. Archway to:

# **Dining Room**

8'7 (2.44 M) approx. x 10'9 (3.05 M) approx. Central heating radiator. Laminate floor. uPVC double glazed French doors to the rear.

# Kitchen

#### 11'3 (3.35 M) approx. x 8'7 (2.44 M) approx.

Fitted with ample wall and base units with work surfaces over. Single drainer stainless steel sink unit. Plumbing and space for automatic washing machine. Laminate floor. Space for fridge/freezer. Wall mounted boiler. Gas cooker point. uPVC double glazed window to the rear. uPVC double glazed door to the side.