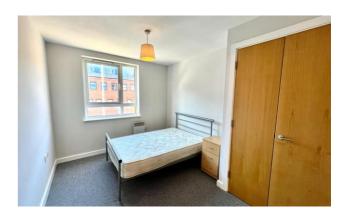

#### **Bedroom 1**

12'4" (3m 75cm) approx. x 9'7" (2m 92cm) approx. uPVC double glazed window. Electric wall heater.