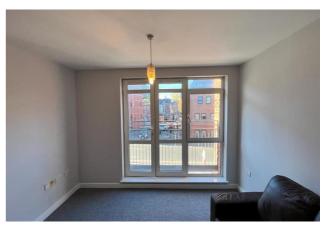

#### Lounge/Kitchen

19'1" (5m 81cm) approx. x 12'5" (3m 78cm) approx.
Open Lounge/Fitted Kitchen area. To the Kitchen - fitted with ample wall and base units with work surfaces over.
Built in dishwasher. Built in electric oven, hob and extractor fan over. Single drainers stainless steel sink. Built in automatic washing machine. To the Lounge - electric wall heater. uPVC double glazed window and door to Juliet balcony.