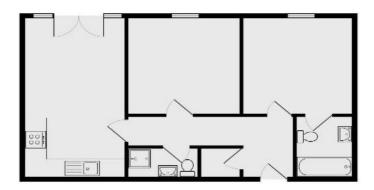

# Communal Entrance into Block First Floor Landing Door into:

Hall

Built in cupboard housing hot water tank. Electric wall heater.

#### Lounge/Kitchen

19'1" (5m 81cm) approx. x 12'5" (3m 78cm) approx.
Open Lounge/Fitted Kitchen area. To the Kitchen - fitted with ample wall and base units with work surfaces over.
Built in dishwasher. Built in electric oven, hob and extractor fan over. Single drainers stainless steel sink. Built in automatic washing machine. To the Lounge - electric wall heater. uPVC double glazed window and door to Juliet balcony.

#### **Shower Room**

Shower cubicle with shower. White close coupled wc and wash hand basin.

#### **Bedroom 1**

12'4" (3m 75cm) approx. x 9'7" (2m 92cm) approx. uPVC double glazed window. Electric wall heater.

#### **EnSuite Bathroom**

Fitted suite comprising of panelled bath with half tiled walls around, close coupled wc and wash hand basin with tiled splashback.

#### **Bedroom 2**

12'5" (3m 78cm) approx. x 8'10" (2m 69cm) approx. uPVC double glazed window. Wall mounted electric heater.