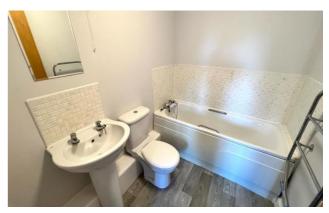

#### **EnSuite Bathroom**

Fitted suite comprising of panelled bath with half tiled walls around, close coupled wc and wash hand basin with tiled splashback.