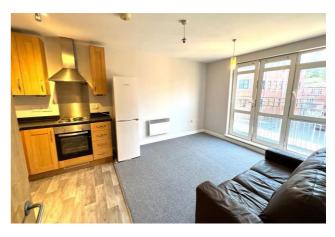

#### Lounge/Kitchen

19'1" (5m 81cm) approx. x 12'5" (3m 78cm) approx.
Open Lounge/Fitted Kitchen area. To the Kitchen - fitted with ample wall and base units with work surfaces over.
Built in dishwasher. Built in electric oven, hob and extractor fan over. Single drainers stainless steel sink. Built in automatic washing machine. To the Lounge - electric wall heater. uPVC double glazed window and door to Juliet balcony.