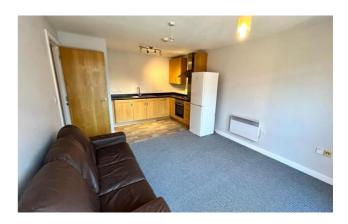

#### Lounge/Kitchen

19'1" (5m 81cm) approx. x 12'5" (3m 78cm) approx.
Open Lounge/Fitted Kitchen area. To the Kitchen - fitted with ample wall and base units with work surfaces over.
Built in dishwasher. Built in electric oven, hob and extractor fan over. Single drainers stainless steel sink. Built in automatic washing machine. To the Lounge - electric wall heater. uPVC double glazed window and door to Juliet balcony.