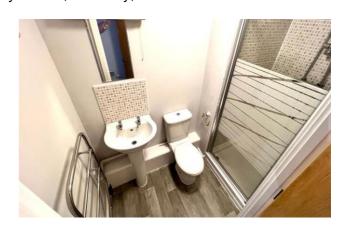

#### **Shower Room**

Shower cubicle with shower. White close coupled wc and wash hand basin.