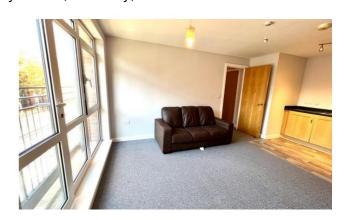

#### Lounge/Kitchen

19'1" (5m 81cm) approx. x 12'5" (3m 78cm) approx.
Open Lounge/Fitted Kitchen area. To the Kitchen - fitted with ample wall and base units with work surfaces over.
Built in dishwasher. Built in electric oven, hob and extractor fan over. Single drainers stainless steel sink. Built in automatic washing machine. To the Lounge - electric wall heater. uPVC double glazed window and door to Juliet balcony.