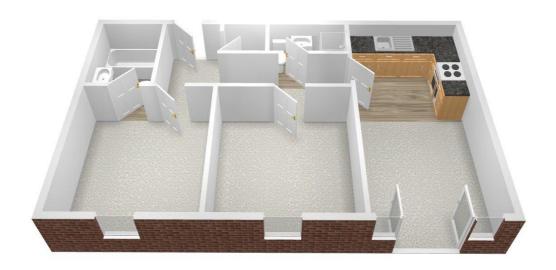

# Communal Entrance into Block First Floor Landing Door into:

Hall

Built in cupboard housing hot water tank. Electric wall heater.

#### Lounge/Kitchen

19'1" (5m 81cm) approx. x 12'5" (3m 78cm) approx.
Open Lounge/Fitted Kitchen area. To the Kitchen - fitted with ample wall and base units with work surfaces over.
Built in dishwasher. Built in electric oven, hob and extractor fan over. Single drainers stainless steel sink. Built in automatic washing machine. To the Lounge - electric wall heater. uPVC double glazed window and door to Juliet balcony.

#### **Shower Room**

Shower cubicle with shower. White close coupled wc and wash hand basin.

#### **Bedroom 1**

12'4" (3m 75cm) approx. x 9'7" (2m 92cm) approx. uPVC double glazed window. Electric wall heater.

#### **EnSuite Bathroom**

Fitted suite comprising of panelled bath with half tiled walls around, close coupled wc and wash hand basin with tiled splashback.

#### **Bedroom 2**

12'5" (3m 78cm) approx. x 8'10" (2m 69cm) approx. uPVC double glazed window. Wall mounted electric heater.