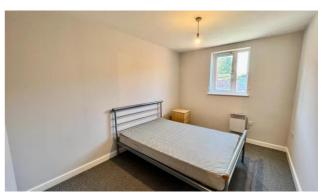

#### **Bedroom 2**

12'5" (3m 78cm) approx. x 8'10" (2m 69cm) approx. uPVC double glazed window. Wall mounted electric heater.