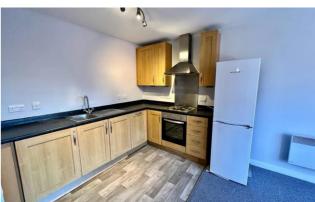

#### Lounge/Kitchen

19'1" (5m 81cm) approx. x 12'5" (3m 78cm) approx.
Open Lounge/Fitted Kitchen area. To the Kitchen - fitted with ample wall and base units with work surfaces over.
Built in dishwasher. Built in electric oven, hob and extractor fan over. Single drainers stainless steel sink. Built in automatic washing machine. To the Lounge - electric wall heater. uPVC double glazed window and door to Juliet balcony.