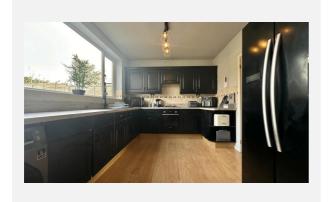

.uk
www.alternativeestates.co.uk









## Property

#### **Overview**









#### **Property**

Semi-Detached Type:

**Bedrooms:** 

Floor Area:  $957 \text{ ft}^2 / 89 \text{ m}^2$ 

Plot Area: 0.09 acres Year Built: 1950-1966 **Council Tax:** Band D £2,270 **Annual Estimate: Title Number:** WK498166

Freehold Tenure:

#### **Local Area**

**Local Authority:** 

**Conservation Area:** 

Flood Risk:

Rivers & Seas

Surface Water

Warwickshire

No

No Risk

High

**Estimated Broadband Speeds** 

(Standard - Superfast - Ultrafast)

2 mb/s 80

1000 mb/s







#### **Mobile Coverage:**

(based on calls indoors)











Satellite/Fibre TV Availability:























# Gallery **Photos**



















# Gallery **Photos**



















# Gallery **Photos**

















## Floorplan



### **COURT LEET, BINLEY WOODS, COVENTRY, CV3**





## Floorplan



### **COURT LEET, BINLEY WOODS, COVENTRY, CV3**





## Property **EPC - Certificate**





## Property

### **EPC - Additional Data**



#### **Additional EPC Data**

**Property Type:** House

**Build Form:** Semi-Detached

**Transaction Type:** Marketed sale

**Energy Tariff:** Single

Main Fuel: Mains gas (not community)

Main Gas: Yes

Flat Top Storey: No

**Top Storey:** 0

**Glazing Type:** Double glazing installed before 2002

**Previous Extension:** 0

**Open Fireplace:** 0

**Ventilation:** Natural

Walls: Cavity wall, filled cavity

Walls Energy: Good

**Roof:** Pitched, 250 mm loft insulation

**Roof Energy:** Good

**Main Heating:** Boiler and radiators, mains gas

Main Heating Controls: