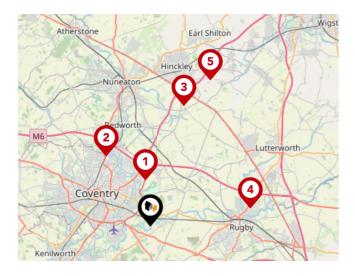

#### Trunk Roads/Motorways

| Pin | Name   | Distance    |  |
|-----|--------|-------------|--|
| 1   | M6 J2  | 3.29 miles  |  |
| 2   | M6 J3  | 5.97 miles  |  |
| 3   | M69 J1 | 8.97 miles  |  |
| 4   | M6 J1  | 7.35 miles  |  |
| 5   | M69 J2 | 11.34 miles |  |