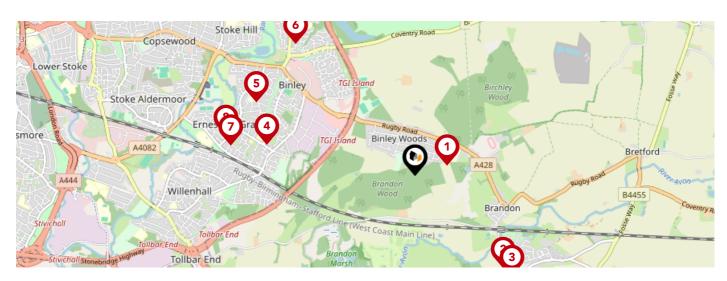

## **Schools**

|          |                                                                                                              | Nursery | Primary      | Secondary    | College | Private |
|----------|--------------------------------------------------------------------------------------------------------------|---------|--------------|--------------|---------|---------|
| <b>①</b> | Binley Woods Primary School Ofsted Rating: Good   Pupils: 185   Distance:0.3                                 |         | <b>✓</b>     |              |         |         |
| 2        | The Haven School Wolston Ofsted Rating: Good   Pupils: 26   Distance:1.15                                    |         |              | $\checkmark$ |         |         |
| 3        | Wolston St Margaret's CofE Primary School Ofsted Rating: Good   Pupils: 225   Distance:1.26                  |         | $\checkmark$ |              |         |         |
| 4        | St Bartholomew's Church of England Academy Ofsted Rating: Requires improvement   Pupils: 206   Distance:1.37 |         | $\checkmark$ |              |         |         |
| 5        | Ernesford Grange Primary School Ofsted Rating: Good   Pupils: 485   Distance:1.58                            |         | <b>✓</b>     |              |         |         |
| <b>6</b> | Clifford Bridge Academy Ofsted Rating: Good   Pupils: 450   Distance:1.61                                    |         | <b>✓</b>     |              |         |         |
| 7        | Sowe Valley Primary School Ofsted Rating: Good   Pupils: 230   Distance:1.69                                 |         | <b>▽</b>     |              |         |         |
| 8        | Ernesford Grange Community Academy Ofsted Rating: Good   Pupils: 1129   Distance:1.75                        |         |              | $\checkmark$ |         |         |

## **Schools**

|             |                                                                                                                | Nursery | Primary                                                                                                                                                                                                                                                                                                                                                                                                                                                                                                                                                                                                                                                                                                                                                                                                                                                                                                                                                                                                                                                                                                                                                                                                                                                                                                                                                                                                                                                                                                                                                                                                                                                                                                                                                                                                                                                                                 | Secondary    | College | Private |
|-------------|----------------------------------------------------------------------------------------------------------------|---------|-----------------------------------------------------------------------------------------------------------------------------------------------------------------------------------------------------------------------------------------------------------------------------------------------------------------------------------------------------------------------------------------------------------------------------------------------------------------------------------------------------------------------------------------------------------------------------------------------------------------------------------------------------------------------------------------------------------------------------------------------------------------------------------------------------------------------------------------------------------------------------------------------------------------------------------------------------------------------------------------------------------------------------------------------------------------------------------------------------------------------------------------------------------------------------------------------------------------------------------------------------------------------------------------------------------------------------------------------------------------------------------------------------------------------------------------------------------------------------------------------------------------------------------------------------------------------------------------------------------------------------------------------------------------------------------------------------------------------------------------------------------------------------------------------------------------------------------------------------------------------------------------|--------------|---------|---------|
| 9           | Riverbank School Ofsted Rating: Outstanding   Pupils: 198   Distance:1.75                                      |         |                                                                                                                                                                                                                                                                                                                                                                                                                                                                                                                                                                                                                                                                                                                                                                                                                                                                                                                                                                                                                                                                                                                                                                                                                                                                                                                                                                                                                                                                                                                                                                                                                                                                                                                                                                                                                                                                                         |              |         |         |
| 10          | Willenhall Community Primary School Ofsted Rating: Requires improvement   Pupils: 468   Distance:1.83          |         | $\checkmark$                                                                                                                                                                                                                                                                                                                                                                                                                                                                                                                                                                                                                                                                                                                                                                                                                                                                                                                                                                                                                                                                                                                                                                                                                                                                                                                                                                                                                                                                                                                                                                                                                                                                                                                                                                                                                                                                            | 0            |         |         |
| 11)         | Corpus Christi Catholic School Ofsted Rating: Good   Pupils: 450   Distance:1.88                               |         | <b>✓</b>                                                                                                                                                                                                                                                                                                                                                                                                                                                                                                                                                                                                                                                                                                                                                                                                                                                                                                                                                                                                                                                                                                                                                                                                                                                                                                                                                                                                                                                                                                                                                                                                                                                                                                                                                                                                                                                                                |              |         |         |
| 12          | Ryton-On-Dunsmore Provost Williams Church of England Academy Ofsted Rating: Good   Pupils: 138   Distance:1.99 |         | igstyle igytyle igstyle igytyle igytyle igytyle igytyle igstyle igytyle igytyle igytyle igytyle igytyle igytyle igstyle igytyle |              |         |         |
| 13          | Pearl Hyde Community Primary School Ofsted Rating: Good   Pupils: 285   Distance: 2.01                         |         | $\checkmark$                                                                                                                                                                                                                                                                                                                                                                                                                                                                                                                                                                                                                                                                                                                                                                                                                                                                                                                                                                                                                                                                                                                                                                                                                                                                                                                                                                                                                                                                                                                                                                                                                                                                                                                                                                                                                                                                            |              |         |         |
| 14          | St Gregory's Catholic Primary School Ofsted Rating: Good   Pupils: 229   Distance:2.03                         |         | <b>✓</b>                                                                                                                                                                                                                                                                                                                                                                                                                                                                                                                                                                                                                                                                                                                                                                                                                                                                                                                                                                                                                                                                                                                                                                                                                                                                                                                                                                                                                                                                                                                                                                                                                                                                                                                                                                                                                                                                                |              |         |         |
| <b>(15)</b> | Richard Lee Primary School Ofsted Rating: Requires improvement   Pupils: 430   Distance: 2.16                  |         | $\checkmark$                                                                                                                                                                                                                                                                                                                                                                                                                                                                                                                                                                                                                                                                                                                                                                                                                                                                                                                                                                                                                                                                                                                                                                                                                                                                                                                                                                                                                                                                                                                                                                                                                                                                                                                                                                                                                                                                            |              |         |         |
| 16          | Caludon Castle School Ofsted Rating: Good   Pupils: 1556   Distance: 2.26                                      |         |                                                                                                                                                                                                                                                                                                                                                                                                                                                                                                                                                                                                                                                                                                                                                                                                                                                                                                                                                                                                                                                                                                                                                                                                                                                                                                                                                                                                                                                                                                                                                                                                                                                                                                                                                                                                                                                                                         | $\checkmark$ |         |         |

## **Transport (National)**

#### National Rail Stations

| Pin | Name                        | Distance   |
|-----|-----------------------------|------------|
| 1   | Coventry Arena Rail Station |            |
| 2   | Coventry Rail Station       | 4.18 miles |
| 3   | Canley Rail Station         | 5.5 miles  |

#### Trunk Roads/Motorways

| Pin | Name   | Distance    |  |
|-----|--------|-------------|--|
| 1   | M6 J2  | 3.29 miles  |  |
| 2   | M6 J3  | 5.97 miles  |  |
| 3   | M69 J1 | 8.97 miles  |  |
| 4   | M6 J1  | 7.35 miles  |  |
| 5   | M69 J2 | 11.34 miles |  |

#### Airports/Helipads

| Pin | Name               | Distance    |
|-----|--------------------|-------------|
| 1   | Baginton           | 2.86 miles  |
| 2   | Birmingham Airport | 13.91 miles |
| 3   | East Mids Airport  | 30.4 miles  |
| 4   | Kidlington         | 38.89 miles |

## **Transport (Local)**

#### Bus Stops/Stations

| Pin | Name           | Distance   |
|-----|----------------|------------|
| 1   | Woodlands Road | 0.07 miles |
| 2   | Woodlands Road | 0.18 miles |
| 3   | Heather Rd     | 0.22 miles |
| 4   | Woodlands Road | 0.26 miles |
| 5   | Ferndale Road  | 0.28 miles |