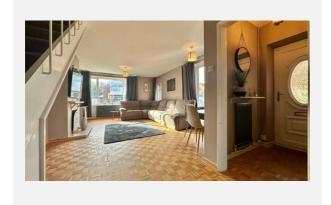

www.alternativeestates.co.uk









## Property

#### **Overview**









#### **Property**

Semi-Detached Type:

**Bedrooms:** 

Floor Area:  $957 \text{ ft}^2 / 89 \text{ m}^2$ 

Plot Area: 0.09 acres Year Built: 1950-1966 **Council Tax:** Band D £2,270 **Annual Estimate: Title Number:** WK498166

Freehold Tenure:

#### **Local Area**

**Local Authority:** 

**Conservation Area:** 

Flood Risk:

Rivers & Seas

Surface Water

Warwickshire

No

No Risk

High

**Estimated Broadband Speeds** 

(Standard - Superfast - Ultrafast)

2 mb/s 80

1000 mb/s







#### **Mobile Coverage:**

(based on calls indoors)











Satellite/Fibre TV Availability:























# Gallery **Photos**



















# Gallery **Photos**



















# Gallery **Photos**

















## Floorplan



### **COURT LEET, BINLEY WOODS, COVENTRY, CV3**





## Floorplan



### **COURT LEET, BINLEY WOODS, COVENTRY, CV3**





## Property **EPC - Certificate**





## Property

### **EPC - Additional Data**



#### **Additional EPC Data**

**Property Type:** House

**Build Form:** Semi-Detached

**Transaction Type:** Marketed sale

**Energy Tariff:** Single

Main Fuel: Mains gas (not community)

Main Gas: Yes

Flat Top Storey: No

**Top Storey:** 0

**Glazing Type:** Double glazing installed before 2002

**Previous Extension:** 0

**Open Fireplace:** 0

**Ventilation:** Natural

Walls: Cavity wall, filled cavity

Walls Energy: Good

**Roof:** Pitched, 250 mm loft insulation

**Roof Energy:** Good

**Main Heating:** Boiler and radiators, mains gas

Main Heating Controls:

**H