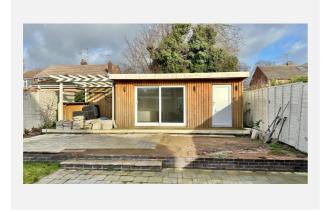

7 New Union Street, Coventry, CV1 2HN 02476551919
nick@alternativeestates.co.uk
www.alternativeestates.co.uk









## Property

#### **Overview**









#### **Property**

Semi-Detached Type:

**Bedrooms:** 

Floor Area:  $957 \text{ ft}^2 / 89 \text{ m}^2$ 

Plot Area: 0.09 acres Year Built: 1950-1966 **Council Tax:** Band D £2,270 **Annual Estimate: Title Number:** WK498166

Freehold Tenure:

#### **Local Area**

**Local Authority:** 

**Conservation Area:** 

Flood Risk:

Rivers & Seas

Surface Water

Warwickshire

No

No Risk

High

**Estimated Broadband Speeds** 

(Standard - Superfast - Ultrafast)

2 mb/s 80

1000 mb/s







#### **Mobile Coverage:**

(based on calls indoors)











Satellite/Fibre TV Availability:























# Gallery **Photos**



















# Gallery **Photos**



















# Gallery **Photos**

















## Floorplan



### **COURT LEET, BINLEY WOODS, COVENTRY, CV3**





## Floorplan



### **COURT LEET, BINLEY WOODS, COVENTRY, CV3**





## Property **EPC - Certificate**





## Property

### **EPC - Additional Data**



#### **Additional EPC Data**

**Property Type:** House

**Build Form:** Semi-Detached

**Transaction Type:** Marketed sale

**Energy Tariff:** Single

Main Fuel: Mains gas (not community)

Main Gas: Yes

Flat Top Storey: No

**Top Storey:** 0

**Glazing Type:** Double glazing installed before 2002

**Previous Extension:** 0

**Open Fireplace:** 0

**Ventilation:** Natural

Walls: Cavity wall, filled cavity

Walls Energy: Good

**Roof:** Pitched, 250 mm loft insulation

**Roof Energy:** Good