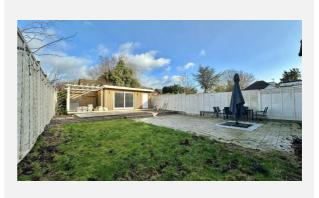

k
www.alternativeestates.co.uk









## Property

#### **Overview**









#### **Property**

Semi-Detached Type:

**Bedrooms:** 

Floor Area:  $957 \text{ ft}^2 / 89 \text{ m}^2$ 

Plot Area: 0.09 acres Year Built: 1950-1966 **Council Tax:** Band D £2,270 **Annual Estimate: Title Number:** WK498166

Freehold Tenure:

#### **Local Area**

**Local Authority:** 

**Conservation Area:** 

Flood Risk:

Rivers & Seas

Surface Water

Warwickshire

No

No Risk

High

**Estimated Broadband Speeds** 

(Standard - Superfast - Ultrafast)

2 mb/s 80

1000 mb/s







#### **Mobile Coverage:**

(based on calls indoors)











Satellite/Fibre TV Availability:























# Gallery **Photos**



















# Gallery **Photos**



















# Gallery **Photos**

















## Floorplan



### **COURT LEET, BINLEY WOODS, COVENTRY, CV3**





## Floorplan



### **COURT LEET, BINLEY WOODS, COVENTRY, CV3**





## Property **EPC - Certificate**





## Property

### **EPC - Additional Data**



#### **Additional EPC Data**

**Property Type:** House

**Build Form:** Semi-Detached

**Transaction Type:** Marketed sale

**Energy Tariff:** Single

Main Fuel: Mains gas (not community)

Main Gas: Yes

Flat Top Storey: No

**Top Storey:** 0

**Glazing Type:** Double glazing installed before 2002

**Previous Extension:** 0

**Open Fireplace:** 0

**Ventilation:** Natural

Walls: Cavity wall, filled cavity

Walls Energy: Good

**Roof:** Pitched, 250 mm loft insulation

**Roof Energy:** Good

**Main Heating:** Boiler and radiators, mains gas

Main Heating Controls:

*