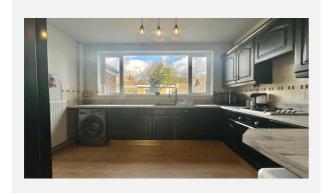

tates.co.uk
www.alternativeestates.co.uk









## Property

#### **Overview**









#### **Property**

Semi-Detached Type:

**Bedrooms:** 

Floor Area:  $957 \text{ ft}^2 / 89 \text{ m}^2$ 

Plot Area: 0.09 acres Year Built: 1950-1966 **Council Tax:** Band D £2,270 **Annual Estimate: Title Number:** WK498166

Freehold Tenure:

#### **Local Area**

**Local Authority:** 

**Conservation Area:** 

Flood Risk:

Rivers & Seas

Surface Water

Warwickshire

No

No Risk

High

**Estimated Broadband Speeds** 

(Standard - Superfast - Ultrafast)

2 mb/s 80

1000 mb/s







#### **Mobile Coverage:**

(based on calls indoors)











Satellite/Fibre TV Availability:























# Gallery **Photos**



















# Gallery **Photos**



















# Gallery **Photos**

















## Floorplan



### **COURT LEET, BINLEY WOODS, COVENTRY, CV3**





## Floorplan



### **COURT LEET, BINLEY WOODS, COVENTRY, CV3**





## Property **EPC - Certificate**





## Property

### **EPC - Additional Data**



#### **Additional EPC Data**

**Property Type:** House

**Build Form:** Semi-Detached

**Transaction Type:** Marketed sale

**Energy Tariff:** Single

Main Fuel: Mains gas (not community)

Main Gas: Yes

Flat Top Storey: No

**Top Storey:** 0

**Glazing Type:** Double glazing installed before 2002

**Previous Extension:** 0

**Open Fireplace:** 0

**Ventilation:** Natural

Walls: Cavity wall, filled cavity

Walls Energy: Good

**Roof:** Pitched, 250 mm loft insulation

**Roof Energy:** Good

**Main Heating:** Boiler and radiators, mains gas

Main Heating Co