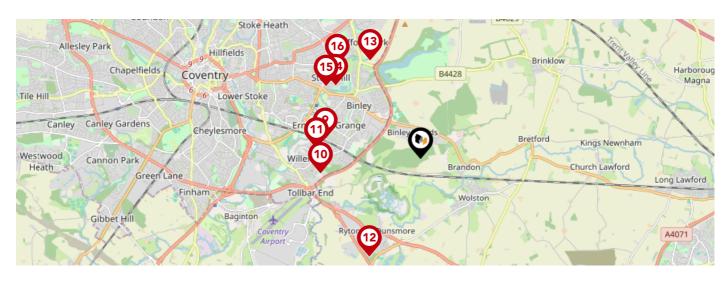

## **Schools**

|          |                                                                                                              | Nursery | Primary      | Secondary    | College | Private |
|----------|--------------------------------------------------------------------------------------------------------------|---------|--------------|--------------|---------|---------|
| <b>①</b> | Binley Woods Primary School Ofsted Rating: Good   Pupils: 185   Distance:0.3                                 |         | <b>✓</b>     |              |         |         |
| 2        | The Haven School Wolston Ofsted Rating: Good   Pupils: 26   Distance:1.15                                    |         |              | $\checkmark$ |         |         |
| 3        | Wolston St Margaret's CofE Primary School Ofsted Rating: Good   Pupils: 225   Distance:1.26                  |         | $\checkmark$ |              |         |         |
| 4        | St Bartholomew's Church of England Academy Ofsted Rating: Requires improvement   Pupils: 206   Distance:1.37 |         | $\checkmark$ |              |         |         |
| 5        | Ernesford Grange Primary School Ofsted Rating: Good   Pupils: 485   Distance:1.58                            |         | <b>✓</b>     |              |         |         |
| <b>6</b> | Clifford Bridge Academy Ofsted Rating: Good   Pupils: 450   Distance:1.61                                    |         | <b>✓</b>     |              |         |         |
| 7        | Sowe Valley Primary School Ofsted Rating: Good   Pupils: 230   Distance:1.69                                 |         | <b>▽</b>     |              |         |         |
| 8        | Ernesford Grange Community Academy Ofsted Rating: Good   Pupils: 1129   Distance:1.75                        |         |              | $\checkmark$ |         |         |

## **Schools**

|             |                                                                                                                | Nursery | Primary                                                                                                                                                                                                                                                                                                                                                                                                                                                                                                                                                                                                                                                                                                                                                                                                                                                                                                                                                                                                                                                                                                                                                                                                                                                                                                                                                                                                                                                                                                                                                                                                                                                                                                                                                                                                                                                                                 | Secondary    | College | Private |
|-------------|----------------------------------------------------------------------------------------------------------------|---------|-----------------------------------------------------------------------------------------------------------------------------------------------------------------------------------------------------------------------------------------------------------------------------------------------------------------------------------------------------------------------------------------------------------------------------------------------------------------------------------------------------------------------------------------------------------------------------------------------------------------------------------------------------------------------------------------------------------------------------------------------------------------------------------------------------------------------------------------------------------------------------------------------------------------------------------------------------------------------------------------------------------------------------------------------------------------------------------------------------------------------------------------------------------------------------------------------------------------------------------------------------------------------------------------------------------------------------------------------------------------------------------------------------------------------------------------------------------------------------------------------------------------------------------------------------------------------------------------------------------------------------------------------------------------------------------------------------------------------------------------------------------------------------------------------------------------------------------------------------------------------------------------|--------------|---------|---------|
| 9           | Riverbank School Ofsted Rating: Outstanding   Pupils: 198   Distance:1.75                                      |         |                                                                                                                                                                                                                                                                                                                                                                                                                                                                                                                                                                                                                                                                                                                                                                                                                                                                                                                                                                                                                                                                                                                                                                                                                                                                                                                                                                                                                                                                                                                                                                                                                                                                                                                                                                                                                                                                                         |              |         |         |
| 10          | Willenhall Community Primary School Ofsted Rating: Requires improvement   Pupils: 468   Distance:1.83          |         | $\checkmark$                                                                                                                                                                                                                                                                                                                                                                                                                                                                                                                                                                                                                                                                                                                                                                                                                                                                                                                                                                                                                                                                                                                                                                                                                                                                                                                                                                                                                                                                                                                                                                                                                                                                                                                                                                                                                                                                            | 0            |         |         |
| 11)         | Corpus Christi Catholic School Ofsted Rating: Good   Pupils: 450   Distance:1.88                               |         | <b>✓</b>                                                                                                                                                                                                                                                                                                                                                                                                                                                                                                                                                                                                                                                                                                                                                                                                                                                                                                                                                                                                                                                                                                                                                                                                                                                                                                                                                                                                                                                                                                                                                                                                                                                                                                                                                                                                                                                                                |              |         |         |
| 12          | Ryton-On-Dunsmore Provost Williams Church of England Academy Ofsted Rating: Good   Pupils: 138   Distance:1.99 |         | igstyle igytyle igstyle igytyle igytyle igytyle igytyle igstyle igytyle igytyle igytyle igytyle igytyle igytyle igstyle igytyle |              |         |         |
| 13          | Pearl Hyde Community Primary School Ofsted Rating: Good   Pupils: 285   Distance: 2.01                         |         | $\checkmark$                                                                                                                                                                                                                                                                                                                                                                                                                                                                                                                                                                                                                                                                                                                                                                                                                                                                                                                                                                                                                                                                                                                                                                                                                                                                                                                                                                                                                                                                                                                                                                                                                                                                                                                                                                                                                                                                            |              |         |         |
| 14          | St Gregory's Catholic Primary School Ofsted Rating: Good   Pupils: 229   Distance:2.03                         |         | <b>✓</b>                                                                                                                                                                                                                                                                                                                                                                                                                                                                                                                                                                                                                                                                                                                                                                                                                                                                                                                                                                                                                                                                                                                                                                                                                                                                                                                                                                                                                                                                                                                                                                                                                                                                                                                                                                                                                                                                                |              |         |         |
| <b>(15)</b> | Richard Lee Primary School Ofsted Rating: Requires improvement   Pupils: 430   Distance: 2.16                  |         | $\checkmark$                                                                                                                                                                                                                                                                                                                                                                                                                                                                                                                                                                                                                                                                                                                                                                                                                                                                                                                                                                                                                                                                                                                                                                                                                                                                                                                                                                                                                                                                                                                                                                                                                                                                                                                                                                                                                                                                            |              |         |         |
| 16          | Caludon Castle School Ofsted Rating: Good   Pupils: 1556   Distance: 2.26                                      |         |                                                                                                                                                                                                                                                                                                                                                                                                                                                                                                                                                                                                                                                                                                                                                                                                                                                                                                                                                                                                                                                                                                                                                                                                                                                                                                                                                                                                                                                                                                                                                                                                                                                                                                                                                                                                                                                                                         | $\checkmark$ |         |         |