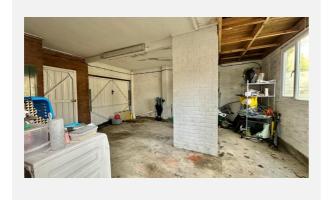

**

7 New Union Street, Coventry, CV1 2HN 02476551919
nick@alternativeestates.co.uk
www.alternativeestates.co.uk









## Property

#### **Overview**









#### **Property**

Semi-Detached Type:

**Bedrooms:** 

Floor Area:  $957 \text{ ft}^2 / 89 \text{ m}^2$ 

Plot Area: 0.09 acres Year Built: 1950-1966 **Council Tax:** Band D £2,270 **Annual Estimate: Title Number:** WK498166

Freehold Tenure:

#### **Local Area**

**Local Authority:** 

**Conservation Area:** 

Flood Risk:

Rivers & Seas

Surface Water

Warwickshire

No

No Risk

High

**Estimated Broadband Speeds** 

(Standard - Superfast - Ultrafast)

2 mb/s 80

1000 mb/s







#### **Mobile Coverage:**

(based on calls indoors)











Satellite/Fibre TV Availability:























# Gallery **Photos**



















# Gallery **Photos**



















# Gallery **Photos**

















## Floorplan



### **COURT LEET, BINLEY WOODS, COVENTRY, CV3**





## Floorplan



### **COURT LEET, BINLEY WOODS, COVENTRY, CV3**





## Property **EPC - Certificate**





## Property

### **EPC - Additional Data**



#### **Additional EPC Data**

**Property Type:** House

**Build Form:** Semi-Detached

**Transaction Type:** Marketed sale

**Energy Tariff:** Single

Main Fuel: Mains gas (not community)

Main Gas: Yes

Flat Top Storey: No

**Top Storey:** 0

**Glazing Type:** Double glazing installed before 2002

**Previous Extension:** 0

**Open Fireplace:** 0

**Ventilation:** Natural

Walls: Cavity wall, filled cavity

Walls Energy: Good

**Roof:** Pitched, 250 mm loft insulation

**Roof Energy:**