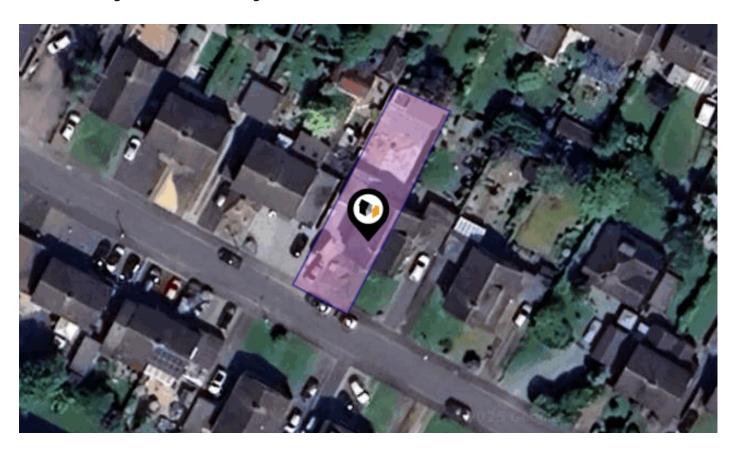

## KFB: Key Facts For Buyers

A Guide to This Property & the Local Area

Saturday 01st February 2025

**COURT LEET, BINLEY WOODS, COVENTRY, CV3** 

#### **Property**

Semi-Detached Type:

**Bedrooms:** 

Floor Area:  $957 \text{ ft}^2 / 89 \text{ m}^2$ 

Plot Area: 0.09 acres Year Built: 1950-1966 **Council Tax:** Band D £2,270 **Annual Estimate: Title Number:** WK498166

#### **Local Area**

**Local Authority:** 

**Conservation Area:** 

Flood Risk:

Rivers & Seas

Surface Water

Warwickshire

No