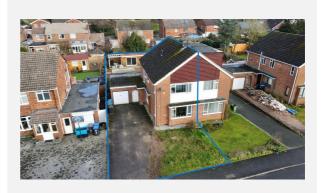

2HN 02476551919
nick@alternativeestates.co.uk
www.alternativeestates.co.uk









## Property

#### **Overview**









#### **Property**

Semi-Detached Type:

**Bedrooms:** 

Floor Area:  $957 \text{ ft}^2 / 89 \text{ m}^2$ 

Plot Area: 0.09 acres Year Built: 1950-1966 **Council Tax:** Band D £2,270 **Annual Estimate: Title Number:** WK498166

Freehold Tenure:

#### **Local Area**

**Local Authority:** 

**Conservation Area:** 

Flood Risk:

Rivers & Seas

Surface Water

Warwickshire

No

No Risk

High

**Estimated Broadband Speeds** 

(Standard - Superfast - Ultrafast)

2 mb/s 80

1000 mb/s







#### **Mobile Coverage:**

(based on calls indoors)











Satellite/Fibre TV Availability:























# Gallery **Photos**



















# Gallery **Photos**



















# Gallery **Photos**

















## Floorplan



### **COURT LEET, BINLEY WOODS, COVENTRY, CV3**





## Floorplan



### **COURT LEET, BINLEY WOODS, COVENTRY, CV3**





## Property **EPC - Certificate**





## Property

### **EPC - Additional Data**



#### **Additional EPC Data**

**Property Type:** House

**Build Form:** Semi-Detached

**Transaction Type:** Marketed sale

**Energy Tariff:** Single

Main Fuel: Mains gas (not community)

Main Gas: Yes

Flat Top Storey: No

**Top Storey:** 0

**Glazing Type:** Double glazing installed before 2002

**Previous Extension:** 0

**Open Fireplace:** 0

**Ventilation:** Natural

Walls: Cavity wall, filled cavity

Walls Energy: Good

**Roof:** Pitched, 250 mm loft insulation

**Roof Energy:** Good

**Main Heating:** Boiler and rad