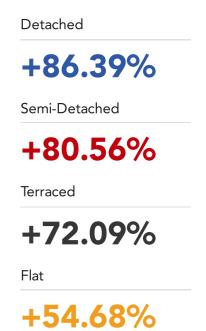

### **House Price Statistics**

10 Year History of Average House Prices by Property Type in CV3