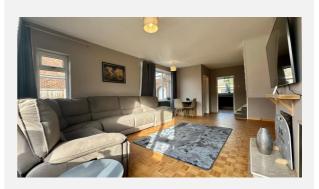

co.uk
www.alternativeestates.co.uk









## Property

#### **Overview**









#### **Property**

Semi-Detached Type:

**Bedrooms:** 

Floor Area:  $957 \text{ ft}^2 / 89 \text{ m}^2$ 

Plot Area: 0.09 acres Year Built: 1950-1966 **Council Tax:** Band D £2,270 **Annual Estimate: Title Number:** WK498166

Freehold Tenure:

#### **Local Area**

**Local Authority:** 

**Conservation Area:** 

Flood Risk:

Rivers & Seas

Surface Water

Warwickshire

No

No Risk

High

**Estimated Broadband Speeds** 

(Standard - Superfast - Ultrafast)

2 mb/s 80

1000 mb/s







#### **Mobile Coverage:**

(based on calls indoors)











Satellite/Fibre TV Availability:























# Gallery **Photos**



















# Gallery **Photos**



















# Gallery **Photos**

















## Floorplan



### **COURT LEET, BINLEY WOODS, COVENTRY, CV3**





## Floorplan



### **COURT LEET, BINLEY WOODS, COVENTRY, CV3**





## Property **EPC - Certificate**





## Property

### **EPC - Additional Data**



#### **Additional EPC Data**

**Property Type:** House

**Build Form:** Semi-Detached

**Transaction Type:** Marketed sale

**Energy Tariff:** Single

Main Fuel: Mains gas (not community)

Main Gas: Yes

Flat Top Storey: No

**Top Storey:** 0

**Glazing Type:** Double glazing installed before 2002

**Previous Extension:** 0

**Open Fireplace:** 0

**Ventilation:** Natural

Walls: Cavity wall, filled cavity

Walls Energy: Good

**Roof:** Pitched, 250 mm loft insulation

**Roof Energy:** Good

**Main Heating:** Boiler and radiators, mains gas

Main Heating Controls