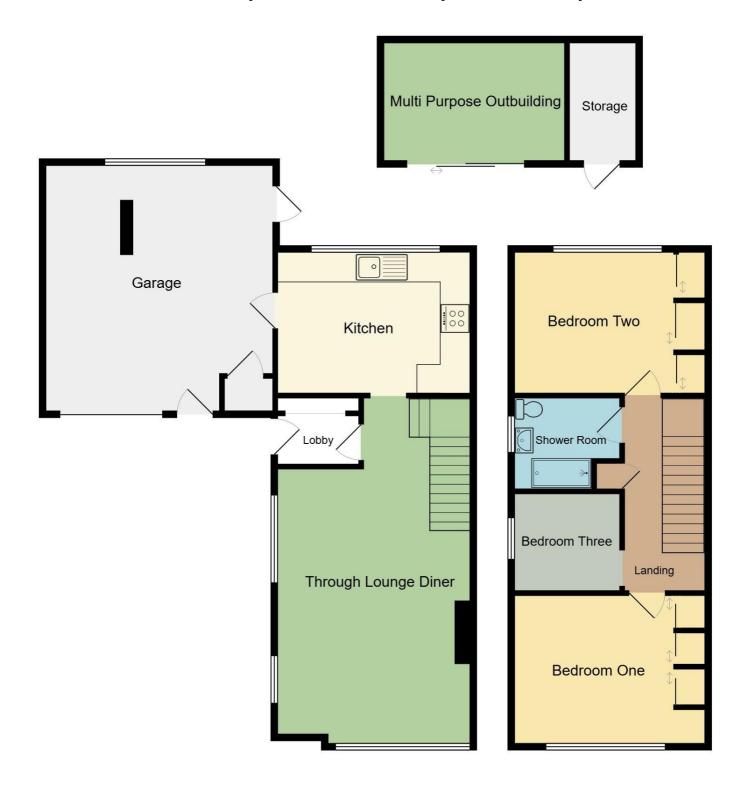

*









#### **Property**

Semi-Detached Type:

**Bedrooms:** 

Floor Area:  $957 \text{ ft}^2 / 89 \text{ m}^2$ 

Plot Area: 0.09 acres Year Built: 1950-1966 **Council Tax:** Band D £2,270 **Annual Estimate: Title Number:** WK498166

Freehold Tenure:

#### **Local Area**

**Local Authority:** 

**Conservation Area:** 

Flood Risk:

Rivers & Seas

Surface Water

Warwickshire

No

No Risk

High

**Estimated Broadband Speeds** 

(Standard - Superfast - Ultrafast)

2 mb/s 80

1000 mb/s







#### **Mobile Coverage:**

(based on calls indoors)











Satellite/Fibre TV Availability:























# Gallery **Photos**



















# Gallery **Photos**



















# Gallery **Photos**

















## Floorplan



### **COURT LEET, BINLEY WOODS, COVENTRY, CV3**





## Floorplan



### **COURT LEET, BINLEY WOODS, COVENTRY, CV3**





## Property **EPC - Certificate**





## Property

### **EPC - Additional Data**



#### **Additional EPC Data**

**Property Type:** House

**Build Form:** Semi-Detached

**Transaction Type:** Marketed sale

**Energy Tariff:** Single

Main Fuel: Mains gas (not community)

Main Gas: Yes

Flat Top Storey: No

**Top Storey:** 0

**Glazing Type:** Double glazing installed before 2002

**Previous Extension:** 0

**Open Fireplace:** 0

**Ventilation:** Natural

Walls: Cavity wall, filled cavity

Walls Energy: Good

**Roof:** Pitched, 250 mm loft insulation

**Roof Energy:** Good

**Main Heating:** Boiler and radiators, mains gas

Main Heating Controls:

**Hot Water System:** From main system

**Hot Water Energy** 

**Effic