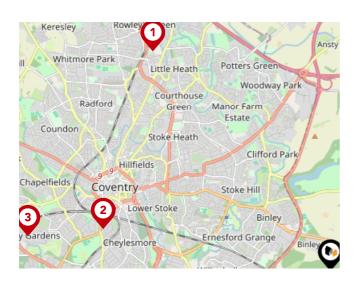

#### National Rail Stations

| Pin | Name                        | Distance   |
|-----|-----------------------------|------------|
| 1   | Coventry Arena Rail Station |            |
| 2   | Coventry Rail Station       | 4.18 miles |
| 3   | Canley Rail Station         | 5.5 miles  |