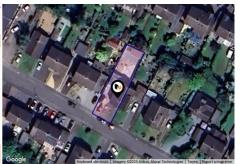

## KFB: Key Facts For Buyers

A Guide to This Property & the Local Area

Saturday 01st February 2025

**COURT LEET, BINLEY WOODS, COVENTRY, CV3** 

#### **Property**

Semi-Detached Type:

**Bedrooms:** 

Floor Area:  $957 \text{ ft}^2 / 89 \text{ m}^2$ 

Plot Area: 0.09 acres Year Built: 1950-1966 **Council Tax:** Band D £2,270 **Annual Estimate: Title Number:** WK498166