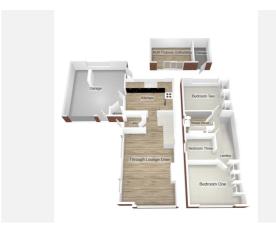

states**

7 New Union Street, Coventry, CV1 2HN 02476551919
nick@alternativeestates.co.uk
www.alternativeestates.co.uk









## Property

#### **Overview**









#### **Property**

Semi-Detached Type:

**Bedrooms:** 

Floor Area:  $957 \text{ ft}^2 / 89 \text{ m}^2$ 

Plot Area: 0.09 acres Year Built: 1950-1966 **Council Tax:** Band D £2,270 **Annual Estimate: Title Number:** WK498166

Freehold Tenure:

#### **Local Area**

**Local Authority:** 

**Conservation Area:** 

Flood Risk:

Rivers & Seas

Surface Water

Warwickshire

No

No Risk

High

**Estimated Broadband Speeds** 

(Standard - Superfast - Ultrafast)

2 mb/s 80

1000 mb/s







#### **Mobile Coverage:**

(based on calls indoors)











Satellite/Fibre TV Availability:























# Gallery **Photos**



















# Gallery **Photos**



















# Gallery **Photos**

















## Floorplan



### **COURT LEET, BINLEY WOODS, COVENTRY, CV3**





## Floorplan



### **COURT LEET, BINLEY WOODS, COVENTRY, CV3**





## Property **EPC - Certificate**





## Property

### **EPC - Additional Data**



#### **Additional EPC Data**

**Property Type:** House

**Build Form:** Semi-Detached

**Transaction Type:** Marketed sale

**Energy Tariff:** Single

Main Fuel: Mains gas (not community)

Main Gas: Yes

Flat Top Storey: No

**Top Storey:** 0

**Glazing Type:** Double glazing installed before 2002

**Previous Extension:** 0

**Open Fireplace:** 0

**Ventilation:** Natural

Walls: Cavity wall, filled cavity

Walls Energy: Good

**Roof:** Pitched, 250 mm loft insulation

**Roof Ener