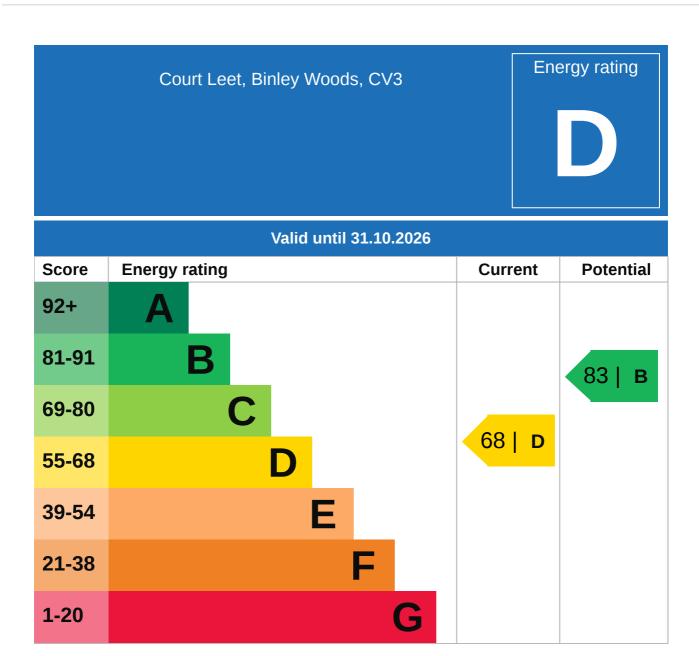

## Property **EPC - Certificate**

## Property

### **EPC - Additional Data**

#### **Additional EPC Data**

**Property Type:** House

**Build Form:** Semi-Detached

**Transaction Type:** Marketed sale

**Energy Tariff:** Single

Main Fuel: Mains gas (not community)

Main Gas: Yes

Flat Top Storey: No

**Top Storey:** 0

**Glazing Type:** Double glazing installed before 2002

**Previous Extension:** 0

**Open Fireplace:** 0

**Ventilation:** Natural

Walls: Cavity wall, filled cavity

Walls Energy: Good

**Roof:** Pitched, 250 mm loft insulation

**Roof Energy:** Good

**Main Heating:** Boiler and radiators, mains gas

Main Heating Controls:

**Hot Water System:** From main system

**Hot Water Energy** 

**Efficiency:** 

Good

**Lighting:** Low energy lighting in 18% of fixed outlets

Programmer, room thermostat and TRVs

**Floors:** Solid, no insulation (assumed)

**Total Floor Area:** 89 m<sup>2</sup>