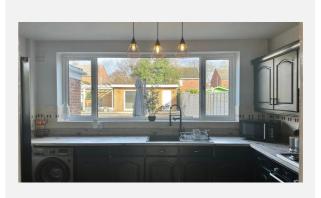

tes.co.uk
www.alternativeestates.co.uk









## Property

#### **Overview**









#### **Property**

Semi-Detached Type:

**Bedrooms:** 

Floor Area:  $957 \text{ ft}^2 / 89 \text{ m}^2$ 

Plot Area: 0.09 acres Year Built: 1950-1966 **Council Tax:** Band D £2,270 **Annual Estimate: Title Number:** WK498166

Freehold Tenure:

#### **Local Area**

**Local Authority:** 

**Conservation Area:** 

Flood Risk:

Rivers & Seas

Surface Water

Warwickshire

No

No Risk

High

**Estimated Broadband Speeds** 

(Standard - Superfast - Ultrafast)

2 mb/s 80

1000 mb/s







#### **Mobile Coverage:**

(based on calls indoors)











Satellite/Fibre TV Availability:























# Gallery **Photos**



















# Gallery **Photos**



















# Gallery **Photos**

















## Floorplan



### **COURT LEET, BINLEY WOODS, COVENTRY, CV3**





## Floorplan



### **COURT LEET, BINLEY WOODS, COVENTRY, CV3**





## Property **EPC - Certificate**





## Property

### **EPC - Additional Data**



#### **Additional EPC Data**

**Property Type:** House

**Build Form:** Semi-Detached

**Transaction Type:** Marketed sale

**Energy Tariff:** Single

Main Fuel: Mains gas (not community)

Main Gas: Yes

Flat Top Storey: No

**Top Storey:** 0

**Glazing Type:** Double glazing installed before 2002

**Previous Extension:** 0

**Open Fireplace:** 0

**Ventilation:** Natural

Walls: Cavity wall, filled cavity

Walls Energy: Good

**Roof:** Pitched, 250 mm loft insulation

**Roof Energy:** Good

**Main Heating:** Boiler and radiators, mains gas

Main Heating Cont