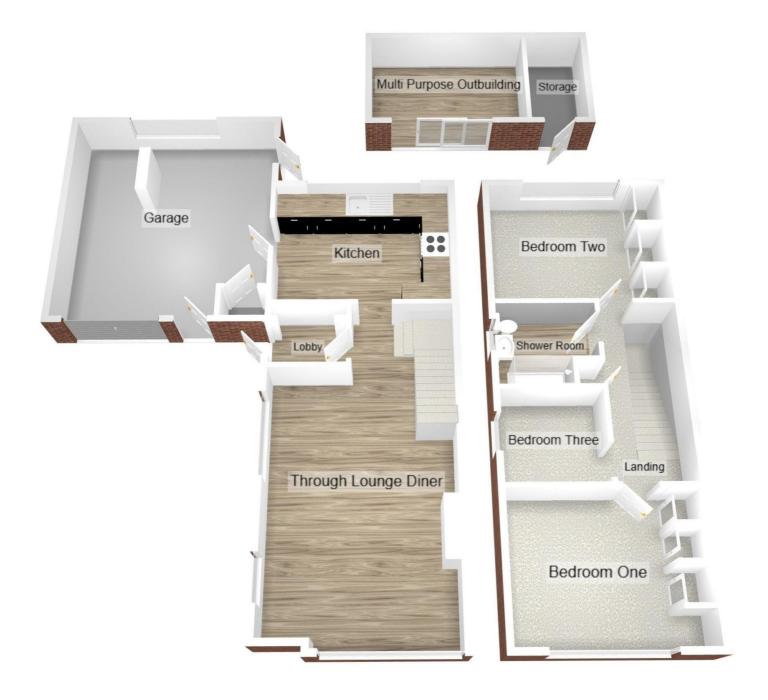

oor Area:  $957 \text{ ft}^2 / 89 \text{ m}^2$ 

Plot Area: 0.09 acres Year Built: 1950-1966 **Council Tax:** Band D £2,270 **Annual Estimate: Title Number:** WK498166

Freehold Tenure:

#### **Local Area**

**Local Authority:** 

**Conservation Area:** 

Flood Risk:

Rivers & Seas

Surface Water

Warwickshire

No

No Risk

High

**Estimated Broadband Speeds** 

(Standard - Superfast - Ultrafast)

2 mb/s 80

1000 mb/s







#### **Mobile Coverage:**

(based on calls indoors)











Satellite/Fibre TV Availability:























# Gallery **Photos**



















# Gallery **Photos**



















# Gallery **Photos**

















## Floorplan



### **COURT LEET, BINLEY WOODS, COVENTRY, CV3**





## Floorplan



### **COURT LEET, BINLEY WOODS, COVENTRY, CV3**





## Property **EPC - Certificate**





## Property

### **EPC - Additional Data**



#### **Additional EPC Data**

**Property Type:** House

**Build Form:** Semi-Detached

**Transaction Type:** Marketed sale

**Energy Tariff:** Single

Main Fuel: Mains gas (not community)

Main Gas: Yes

Flat Top Storey: No

**Top Storey:** 0

**Glazing Type:** Double glazing installed before 2002

**Previous Extension:** 0

**Open Fireplace:** 0

**Ventilation:** Natural

Walls: Cavity wall, filled cavity

Walls Energy: Good

**Roof:** Pitched, 250 mm loft insulation

**Roof Energy:** Good

**Main Heating:** Boiler and radiators, mains gas

Main Heating Controls:

**Hot Water System:** From main system

**Hot Water Energy** 

**Efficiency:** 

Good

**Lighting:** Low energy lighting in 18% of fixed ou