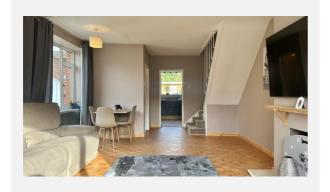

s.co.uk
www.alternativeestates.co.uk









## Property

#### **Overview**









#### **Property**

Semi-Detached Type:

**Bedrooms:** 

Floor Area:  $957 \text{ ft}^2 / 89 \text{ m}^2$ 

Plot Area: 0.09 acres Year Built: 1950-1966 **Council Tax:** Band D £2,270 **Annual Estimate: Title Number:** WK498166

Freehold Tenure:

#### **Local Area**

**Local Authority:** 

**Conservation Area:** 

Flood Risk:

Rivers & Seas

Surface Water

Warwickshire

No

No Risk

High

**Estimated Broadband Speeds** 

(Standard - Superfast - Ultrafast)

2 mb/s 80

1000 mb/s







#### **Mobile Coverage:**

(based on calls indoors)











Satellite/Fibre TV Availability:























# Gallery **Photos**



















# Gallery **Photos**



















# Gallery **Photos**

















## Floorplan



### **COURT LEET, BINLEY WOODS, COVENTRY, CV3**





## Floorplan



### **COURT LEET, BINLEY WOODS, COVENTRY, CV3**





## Property **EPC - Certificate**





## Property

### **EPC - Additional Data**



#### **Additional EPC Data**

**Property Type:** House

**Build Form:** Semi-Detached

**Transaction Type:** Marketed sale

**Energy Tariff:** Single

Main Fuel: Mains gas (not community)

Main Gas: Yes

Flat Top Storey: No

**Top Storey:** 0

**Glazing Type:** Double glazing installed before 2002

**Previous Extension:** 0

**Open Fireplace:** 0

**Ventilation:** Natural

Walls: Cavity wall, filled cavity

Walls Energy: Good

**Roof:** Pitched, 250 mm loft insulation

**Roof Energy:** Good

**Main Heating:** Boiler and radiators, mains gas

Main Heating Contro