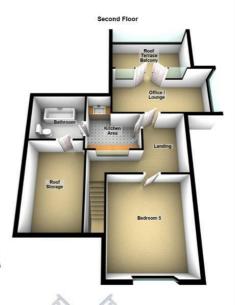

Roof Terrace Balcony 9'4" x 12'4" (2.84m x 3.75m)

Kitchen Area

6'7" x 8'11" (2.00m x 2.71m)

Bedroom 5

14'4" x 12'7" (4.38m x 3.83m)

Bathroom