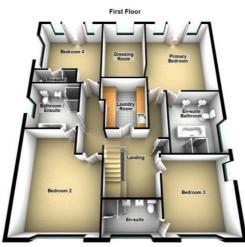

Landing

Master Bedroom 16'3" x 13'6" (4.96m x 4.12m)

Dressing Room 13'3" x 8'9" (4.05m x 2.67m)

En-suite Bathroom

EII-SUITE BUILITOO

Bedroom 2 17'8" x 14'1" (5.39m x 4.30m)

Bathroom / Ensuite

Bedroom 3

13'0" x 11'10" (3.96m x 3.60m)

En-suite

Bedroom 4

14'6" x 13'1" (4.41m x 4.00m)

En-suite

Laundry Room 10'4" x 7'9" (3.14m x 2.37m)

Landing

Office/Lounge 8'7" x 17'7" (2.61m x 5.35m)