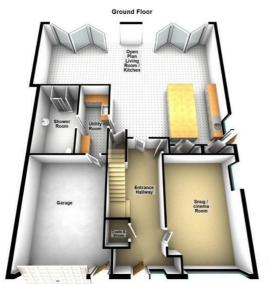

#### Entrance Hallway

Snug / Cinema Room 17'9" x 12'0" (5.41m x 3.65m)

Open Plan Living Room / Kitchen

28'8" x 36'1" (8.74m x 10.99m)

Utility Room 12'4" x 5'4" (3.75m x 1.62m)

Shower Room

Coats & Shoe Room

Integral Garage