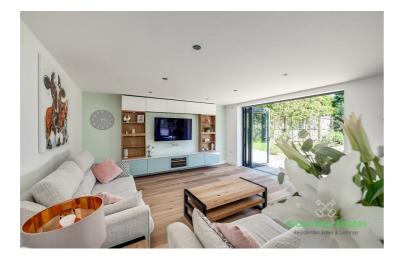

#### Entrance Hallway

Snug / Cinema Room 17'9" x 12'0" (5.41m x 3.65m)

Open Plan Living Room / Kitchen

28'8" x 36'1" (8.74m x 10.99m)

Utility Room 12'4" x 5'4" (3.75m x 1.62m)

Shower Room

Coats & Shoe Room

Integral Garage