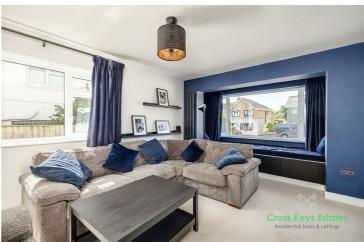

#### Entrance Hallway

Snug / Cinema Room 17'9" x 12'0" (5.41m x 3.65m)

Open Plan Living Room / Kitchen

28'8" x 36'1" (8.74m x 10.99m)

Utility Room 12'4" x 5'4" (3.75m x 1.62m)

Shower Room

Coats & Shoe Room

Integral Garage