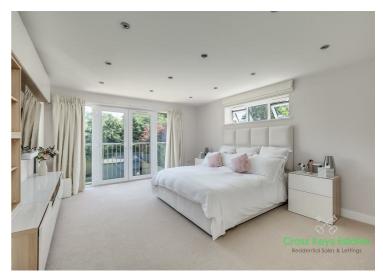

Landing

Master Bedroom 16'3" x 13'6" (4.96m x 4.12m)

Dressing Room 13'3" x 8'9" (4.05m x 2.67m)

En-suite Bathroom

EII-SUITE BUILITOO

Bedroom 2 17'8" x 14'1" (5.39m x 4.30m)

Bathroom / Ensuite

Bedroom 3