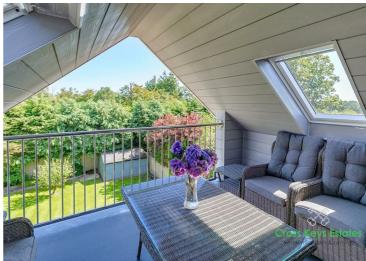

Roof Terrace Balcony 9'4" x 12'4" (2.84m x 3.75m)

Kitchen Area

6'7" x 8'11" (2.00m x 2.71m)

Bedroom 5

14'4" x 12'7" (4.38m x 3.83m)

Bathroom

#### Gardens & Surrounding Area