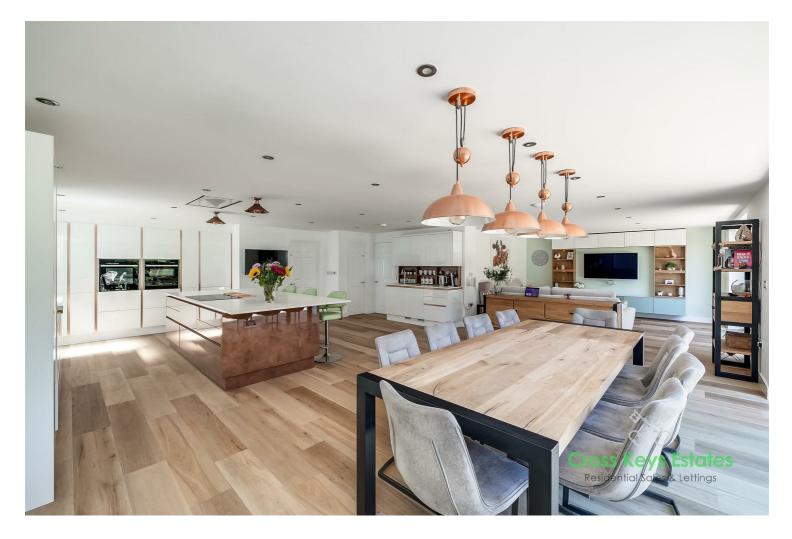

### 1 Leatfield Drive, Plymouth, PL6 5HP Guide Price £950,000 Freehold

\*\* Guide £950,000 - £1,000,000 \*\*

Cross Keys Estates are delighted to bring possibly the best house in Plymouth to the market. Nestled in a highly sought-after residential part of Derriford, this modern detached house is a true gem. Boasting more luxurious accommodation than your average mansion house, this property offers such a huge space for comfortable family living yet with such a high-end stylish finish, allows you to actually enjoy a matching lifestyle. The property's six bathrooms, each designed in a spa-style, ensure that luxury and relaxation are never compromised. With parking available for up to six vehicles, convenience is at the forefront of this residence. What sets this property apart is its impeccable finish and attention to detail. The ground floor features a vast American-inspired open living space, complete with a fabulous fitted kitchen, stunning dining area, and a grand lounge with bi-fold doors out to the sun terrace and

#### Entrance Hallway

Snug / Cinema Room 17'9" x 12'0" (5.41m x 3.65m)

Open Plan Living Room / Kitchen

28'8" x 36'1" (8.74m x 10.99m)

Utility Room 12'4" x 5'4" (3.75m x 1.62m)

Shower Room

Coats & Shoe Room

Integral Garage