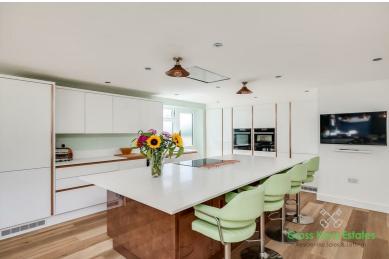

### 1 Leatfield Drive, Plymouth, PL6 5HP Guide Price £950,000 Freehold

\*\* Guide £950,000 - £1,000,000 \*\*

Cross Keys Estates are delighted to bring possibly the best house in Plymouth to the market. Nestled in a highly sought-after residential part of Derriford, this modern detached house is a true gem. Boasting more luxurious accommodation than your average mansion house, this property offers such a huge space for comfortable family living yet with such a high-end stylish finish, allows you to actually enjoy a matching lifestyle. The property's six bathrooms, each designed in a spa-style, ensure that luxury and relaxation are never compromised. With parking available for up to six vehicles, convenience is at the forefront of this residence. What sets this property apart is its impeccable finish and attention to detail. The ground floor features a vast American-inspired open living space, complete with a fabulous fitted kitchen, stunning dining area, and a grand lounge with bi-fold doors out to the sun terrace and

#### Entrance Hallway

Snug / Cinema Room 17'9" x 12'0" (5.41m x 3.65m)

Open Plan Living Room / Kitchen

28'8" x 36'1" (8.74m x 10.99m)

Utility Room 12'4" x 5'4" (3.75m x 1.62m)

Shower Room

Coats & Shoe Room

Integral Garage