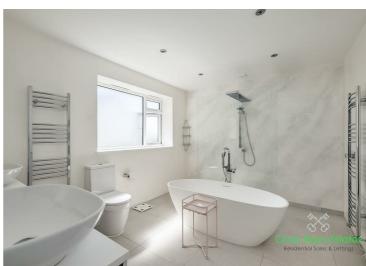

Landing

Master Bedroom 16'3" x 13'6" (4.96m x 4.12m)

Dressing Room 13'3" x 8'9" (4.05m x 2.67m)

En-suite Bathroom

EII-SUITE BUILITOO

Bedroom 2 17'8" x 14'1" (5.39m x 4.30m)

Bathroom / Ensuite

Bedroom 3

13'0" x 11'10" (3.96m x 3.60m)

En-suite

Bedroom 4

14'6" x 13'1" (4.41m x 4.00m)

En-suite

Laundry Room 10'4" x 7'9" (3.14m x 2.37m)

Landing

Office/Lounge 8'7" x 17'7" (2.61m x 5.35m)