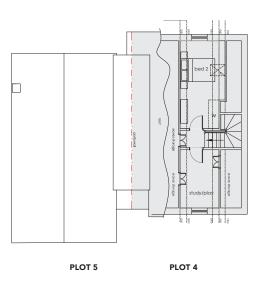

### **PLOT 4 & 5 SHREWSBURY ROAD**

PLOT 4 TOTAL 141.53 SQM 1523 SQ FT PLOT 5 135.80 SQM 1462 SQ FT

### SECOND FLOOR

Disclaimer: Certain details may have changed since printing. We would like to point out that the computer generated images, floor plans, layout, pictures and photographs are for guidance/illustrative purposes only. This specification does not constitute a part of any contract. Robert Leech Estate Agents reserve the right to make alterations to the specification of the property at any time during the course of construction, without prior notice.