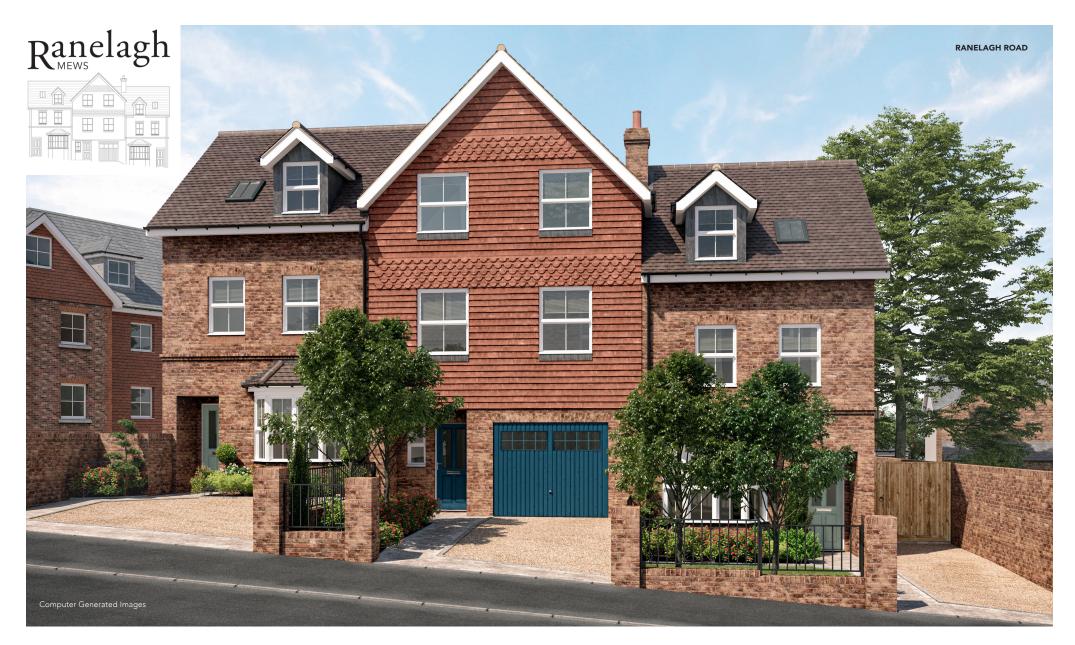

# **RANELAGH MEWS**

Ranelagh Mews, Shrewsbury Road, Redhill, RH1 6BH

With frontages onto both Ranelagh Road and Shrewsbury Road, this exciting NEW DEVELOPMENT by CLOVERLEAF DEVELOPMENTS\* of just 5 beautifully appointed homes will be ready to move into this summer.

Four of the houses are brand new and the fifth is a superbly restored period house. Ranelagh Mews sits perfectly in these popular roads and blends beautifully with the surrounding period properties. The spacious and bright 3 - 4 bedroom accommodation is arranged over 2 or 3 floors. Each house has a private garden as well as the benefit of off road parking or garage.

# **PLOT 1 - 3 RANELAGH ROAD**

PLOT 1 TOTAL 117.11SQM 1260 SQ FT PLOT 2 TOTAL (EXCL GARAGE) 120.11 SQM 1293 SQ FT PLOT 3 TOTAL 117.11SQM 1260 SQ FT

GROUND FLOOR FIRST FLOOR SECOND FLOOR