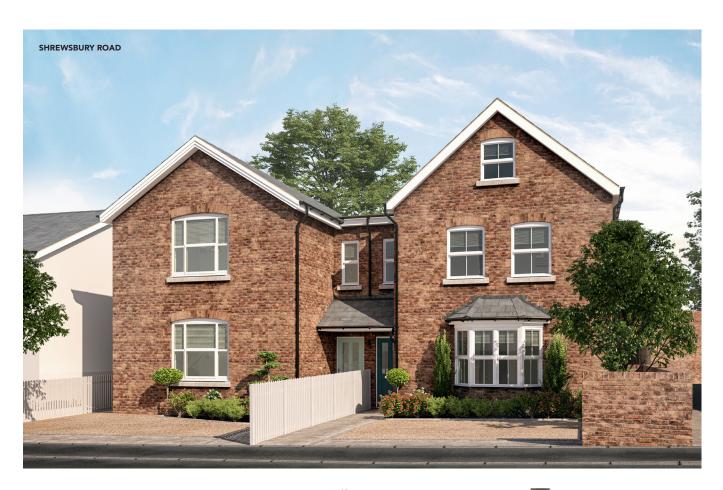

# **RANELAGH MEWS**

Ranelagh Mews, Shrewsbury Road, Redhill, RH1 6BH

With frontages onto both Ranelagh Road and Shrewsbury Road, this exciting NEW DEVELOPMENT by CLOVERLEAF DEVELOPMENTS\* of just 5 beautifully appointed homes will be ready to move into this summer.

Four of the houses are brand new and the fifth is a superbly restored period house. Ranelagh Mews sits perfectly in these popular roads and blends beautifully with the surrounding period properties. The spacious and bright 3 - 4 bedroom accommodation is arranged over 2 or 3 floors. Each house has a private garden as well as the benefit of off road parking or garage.

### **PLOT 4 & 5 SHREWSBURY ROAD**

PLOT 4 TOTAL 141.53 SQM 1523 SQ FT PLOT 5 135.80 SQM 1462 SQ FT