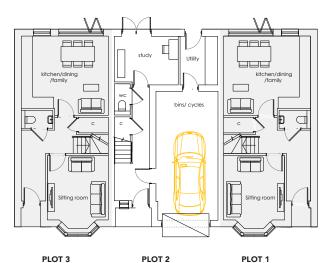

# **PLOT 1 - 3 RANELAGH ROAD**

PLOT 1 TOTAL 117.11SQM 1260 SQ FT PLOT 2 TOTAL (EXCL GARAGE) 120.11 SQM 1293 SQ FT PLOT 3 TOTAL 117.11SQM 1260 SQ FT

GROUND FLOOR FIRST FLOOR SECOND FLOOR

### **GROUND FLOOR**