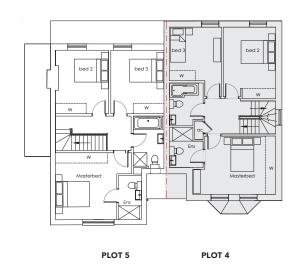

### **PLOT 4 & 5 SHREWSBURY ROAD**

PLOT 4 TOTAL 141.53 SQM 1523 SQ FT PLOT 5 135.80 SQM 1462 SQ FT

### FIRST FLOOR