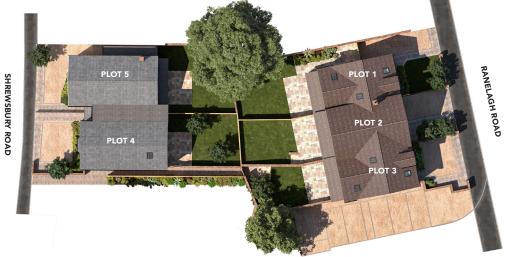

# **PLOT 1 - 3 RANELAGH ROAD**

PLOT 1 TOTAL 117.11SQM 1260 SQ FT PLOT 2 TOTAL (EXCL GARAGE) 120.11 SQM 1293 SQ FT PLOT 3 TOTAL 117.11SQM 1260 SQ FT

GROUND FLOOR FIRST FLOOR SECOND FLOOR

### **PLOT 4 & 5 SHREWSBURY ROAD**

PLOT 4 TOTAL 141.53 SQM 1523 SQ FT PLOT 5 135.80 SQM 1462 SQ FT