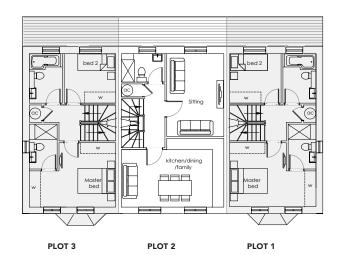

# **PLOT 1 - 3 RANELAGH ROAD**

PLOT 1 TOTAL 117.11SQM 1260 SQ FT PLOT 2 TOTAL (EXCL GARAGE) 120.11 SQM 1293 SQ FT PLOT 3 TOTAL 117.11SQM 1260 SQ FT

GROUND FLOOR FIRST FLOOR SECOND FLOOR

### FIRST FLOOR