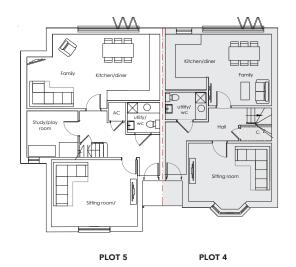

### **PLOT 4 & 5 SHREWSBURY ROAD**

PLOT 4 TOTAL 141.53 SQM 1523 SQ FT PLOT 5 135.80 SQM 1462 SQ FT

### **GROUND FLOOR**