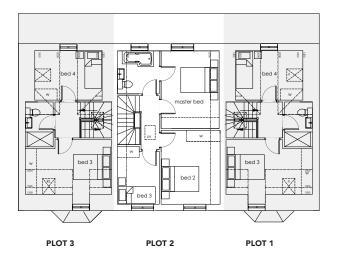

# **PLOT 1 - 3 RANELAGH ROAD**

PLOT 1 TOTAL 117.11SQM 1260 SQ FT PLOT 2 TOTAL (EXCL GARAGE) 120.11 SQM 1293 SQ FT PLOT 3 TOTAL 117.11SQM 1260 SQ FT

GROUND FLOOR FIRST FLOOR SECOND FLOOR

### SECOND FLOOR

Disclaimer: Certain details may have changed since printing. We would like to point out that the computer generated images, floor plans, layout, pictures and photographs are for guidance/illustrative purposes only. This specification does not constitute a part of any contract. Robert Leech Estate Agents reserve the right to make alterations to the specification of the property at any time during the course of construction, without prior notice.