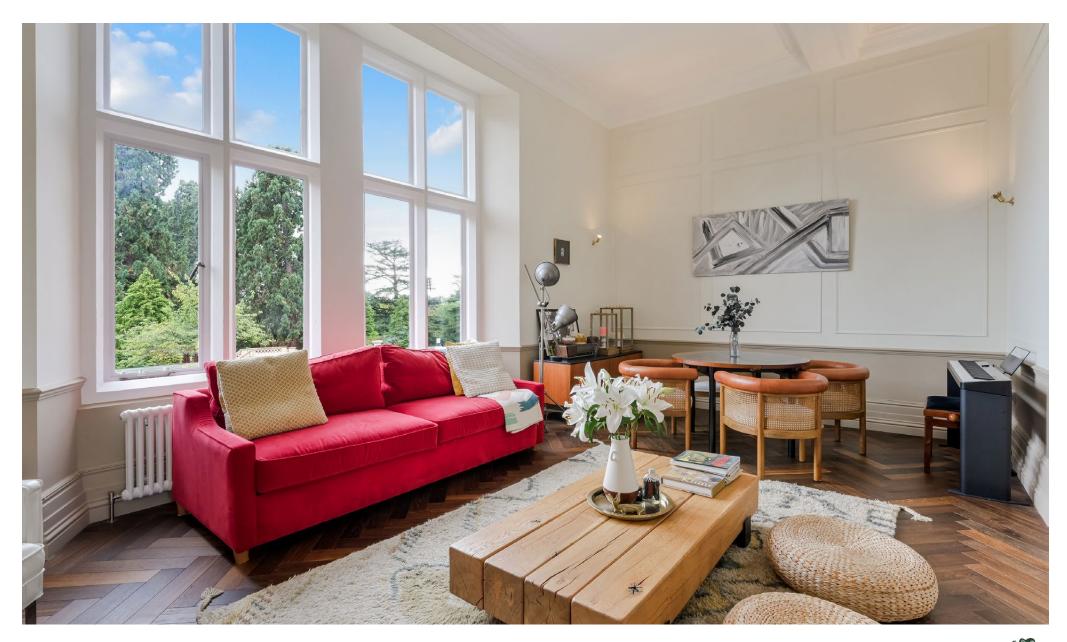

Both the family and en-suite bathrooms are beautifully appointed with Porcelanosa tiles and high quality units. The expansive reception room also benefits from the lovely herringbone flooring and panelling throughout. Two large quadruple windows fill the room with an abundance of light. Both bedrooms are good sized doubles, the principle with fitted wardrobes offering plenty of space for storage.