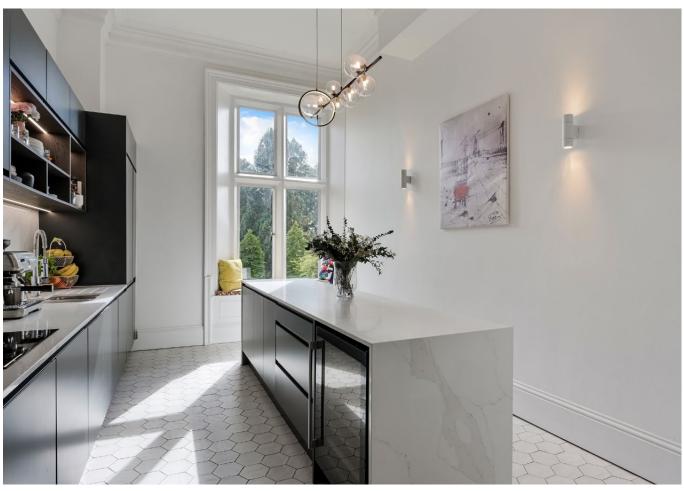

Our clients have carefully and skilfully modernised this stunning apartment throughout their time. Upon entering the property there is beautiful herringbone solid wood flooring. To the left the recently modernised kitchen has an impressive island and is complimented by fully fitted appliances, including a wine fridge. The kitchen further benefits from vast ceiling heights allowing plenty of light to pour into the room. Off the entrance is the third bedroom currently being used as a home office.