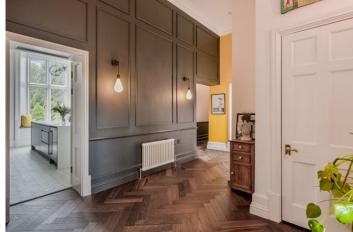

Our clients have carefully and skilfully modernised this stunning apartment throughout their time. Upon entering the property there is beautiful herringbone solid wood flooring. To the left the recently modernised kitchen has an impressive island and is complimented by fully fitted appliances, including a wine fridge. The kitchen further benefits from vast ceiling heights allowing plenty of light to pour into the room. Off the entrance is the third bedroom currently being used as a home office.