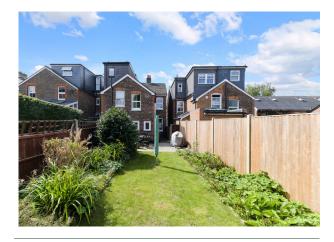

Outside, a side passage, shared with next door, leads to the garden gate. The garden is of good size with an area of patio to the rear of the house, the perfect space for table and chairs. The remainder is mainly laid to lawn with a shed providing storage.