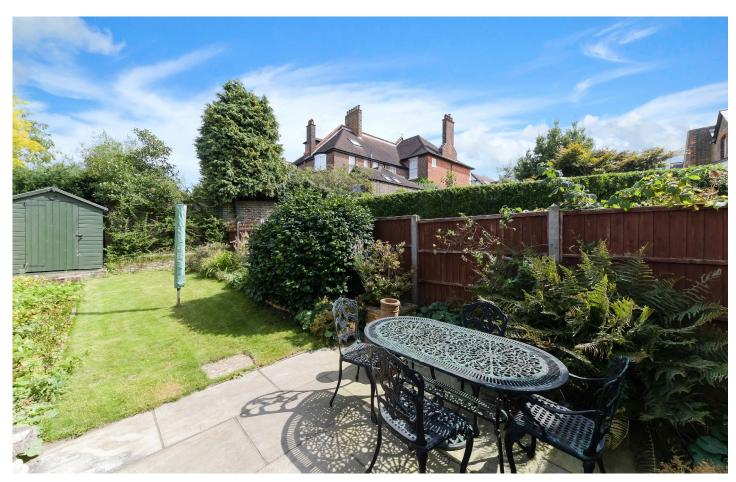

Outside, a side passage, shared with next door, leads to the garden gate. The garden is of good size with an area of patio to the rear of the house, the perfect space for table and chairs. The remainder is mainly laid to lawn with a shed providing storage.