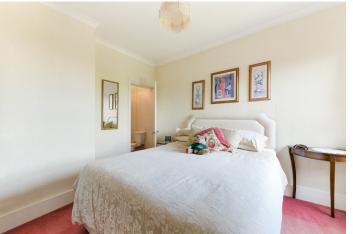

Upstairs there are two good sized double bedrooms, one of which has fitted cupboards, the other has a small ensuite WC. Steps lead down to the third bedroom at the rear of the house, with a fitted cupboard.