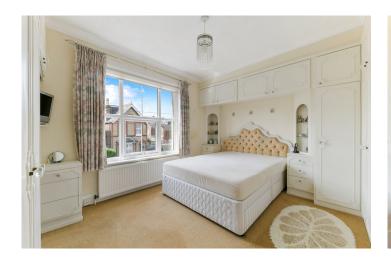

Upstairs there are two good sized double bedrooms, one of which has fitted cupboards, the other has a small ensuite WC. Steps lead down to the third bedroom at the rear of the house, with a fitted cupboard.