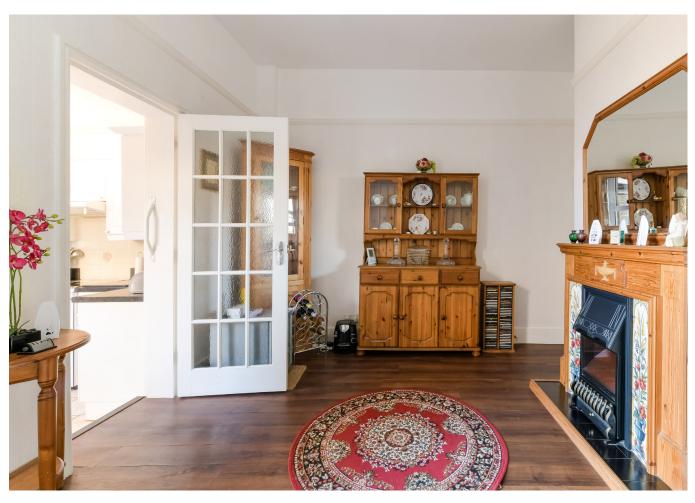

There is a cosy sitting room to the front of the property with a fireplace and bay window to the front elevation. As you walk to the rear of the property there is a good sized dining room, with window to the garden, feature fireplace and an understairs storage cupboard. The kitchen is fitted with a range of cabinets and space for appliances, with a back door leading out into the garden. The bathroom is to the very rear of the property.