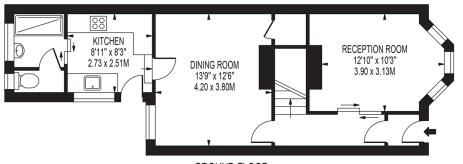

There is a cosy sitting room to the front of the property with a fireplace and bay window to the front elevation. As you walk to the rear of the property there is a good sized dining room, with window to the garden, feature fireplace and an understairs storage cupboard. The kitchen is fitted with a range of cabinets and space for appliances, with a back door leading out into the garden. The bathroom is to the very rear of the property.

## **GROUND FLOOR**