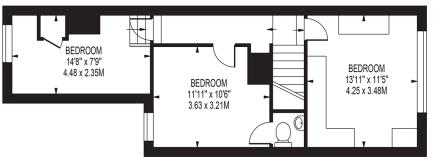

Upstairs there are two good sized double bedrooms, one of which has fitted cupboards, the other has a small ensuite WC. Steps lead down to the third bedroom at the rear of the house, with a fitted cupboard.

## **CORNFIELD ROAD**

APPROXIMATE GROSS INTERNAL FLOOR AREA: 1016 SQ FT - 94.42 SQ M

FIRST FLOOR