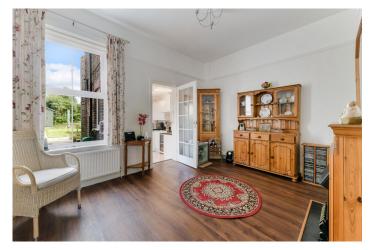

There is a cosy sitting room to the front of the property with a fireplace and bay window to the front elevation. As you walk to the rear of the property there is a good sized dining room, with window to the garden, feature fireplace and an understairs storage cupboard. The kitchen is fitted with a range of cabinets and space for appliances, with a back door leading out into the garden. The bathroom is to the very rear of the property.