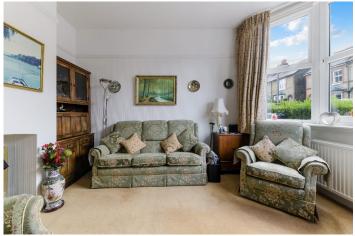

There is a cosy sitting room to the front of the property with a fireplace and bay window to the front elevation. As you walk to the rear of the property there is a good sized dining room, with window to the garden, feature fireplace and an understairs storage cupboard. The kitchen is fitted with a range of cabinets and space for appliances, with a back door leading out into the garden. The bathroom is to the very rear of the property.