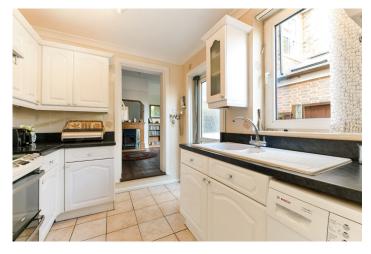

There is a cosy sitting room to the front of the property with a fireplace and bay window to the front elevation. As you walk to the rear of the property there is a good sized dining room, with window to the garden, feature fireplace and an understairs storage cupboard. The kitchen is fitted with a range of cabinets and space for appliances, with a back door leading out into the garden. The bathroom is to the very rear of the property.