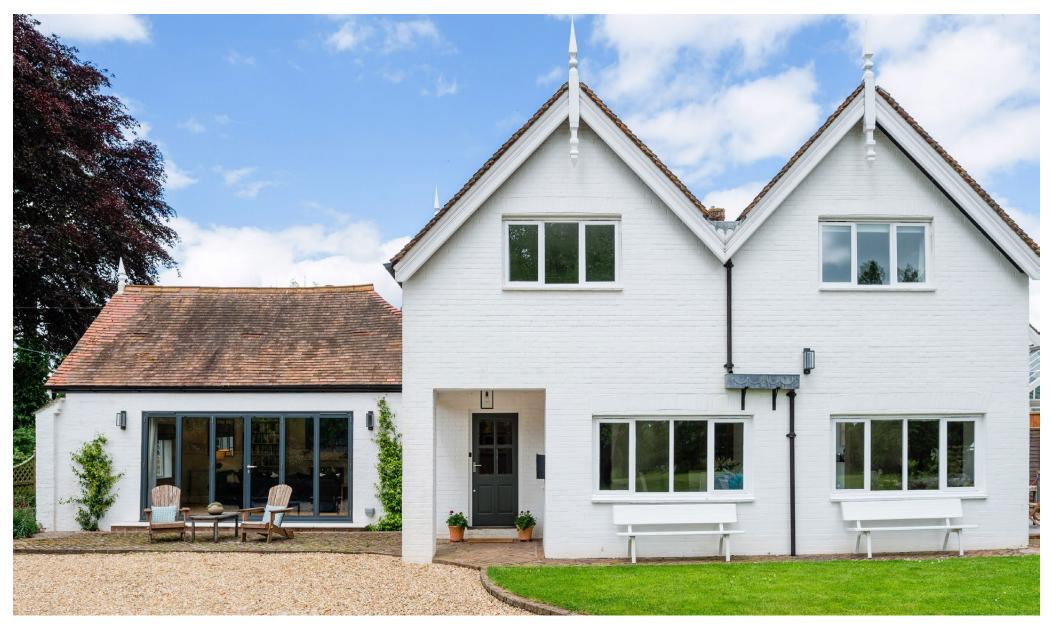

Reigate £1,200,000

Renovated by the current owners in a modern & contemporary style, a detached family home, tucked away down a quiet private lane, surrounded with open countyside. With ample parking, detached garage/workshop, prestigious Alitex greenhouse, and an acre of stunning landscaped gardens.

This house has been beautifully renovated, inside and out, to create a stylish and contemporary home. Outside, the extensive grounds have been professionally landscaped to create a spectacle of year round colour and interest - whilst being easy to maintain.

Upstairs there are four bedrooms, two of which have the benefit of fitted cupboards and the master bedroom also has a lovely ensuite. There is also a family shower room.

The property is approached via a gravel driveway which provides parking for numerous cars, there is also a detached double length garage and outbuilding that could be used as an artist's studio, gym, workshop or office.