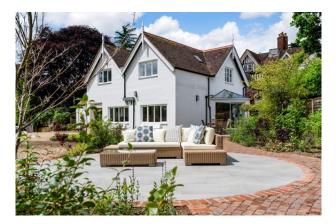

Reigate £1,200,000

Renovated by the current owners in a modern & contemporary style, a detached family home, tucked away down a quiet private lane, surrounded with open countyside. With ample parking, detached garage/workshop, prestigious Alitex greenhouse, and an acre of stunning landscaped gardens.

This house has been beautifully renovated, inside and out, to create a stylish and contemporary home. Outside, the extensive grounds have been professionally landscaped to create a spectacle of year round colour and interest - whilst being easy to maintain.

The garden has recently been extensively transformed to create a stunning and tranquil space. There is a gorgeous circular patio creating the perfect space for outside furniture which is surrounded by fabulous pebbled and planted flower beds, designed to give colour and low maintenance gardening throughout the seasons. Further down the garden is an Alitex greenhouse with a water supply and brick raised beds - for the green fingered to enjoy, with specimen fruit trees creating an attractive backdrop. The remainder of the garden is mainly laid to lawn with further areas of interest in the wooded area to the end.