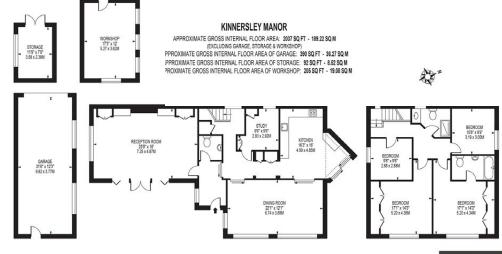

The accommodation flows seamlessly on the ground floor with a bright and spacious sitting room with a log burner with bespoke cabinetry to either side and bi folding doors giving direct access out to the garden. The dining room is also lovely and bright with wood flooring and a step up leads to the kitchen. The kitchen is fitted with an extensive range of cabinets and is of excellent size with doors out on to seating area, the perfect spot for a morning coffee. A useful study, utility cupboard and cloakroom complete the ground floor.

Upstairs there are four bedrooms, two of which have the benefit of fitted cupboards and the master bedroom also has a lovely ensuite. There is also a family shower room.

The property is approached via a gravel driveway which provides parking for numerous cars, there is also a detached double length garage and outbuilding that could be used as an artist's studio, gym, workshop or office.

## At a glance

- Fabulous landscaped gardens of approx 1 acre
- Detached garage and workshop
- Renovated to a contemporary & modern finish
- Detached family home
- Alitex greenhouse
- Quiet semi rural location
- Surrounded by open countryside
- Located on the outskirts of Reigate town centre
- Living space of 2037 sq ft
- Council Tax Band G
- EPC tbc