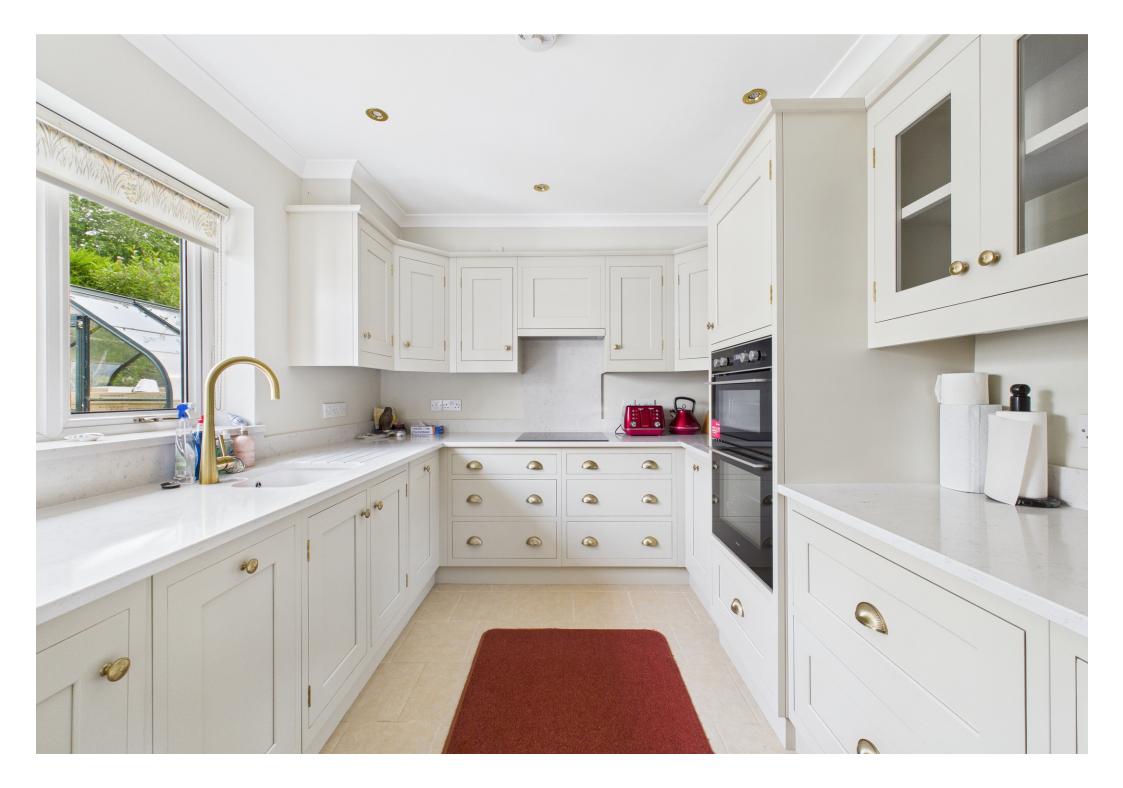

An inner hall provides loft access and storage, leading to a bright conservatory with direct garden access. The kitchen/breakfast room features modern units, integrated appliances, and a large pantry, all overlooking the garden.