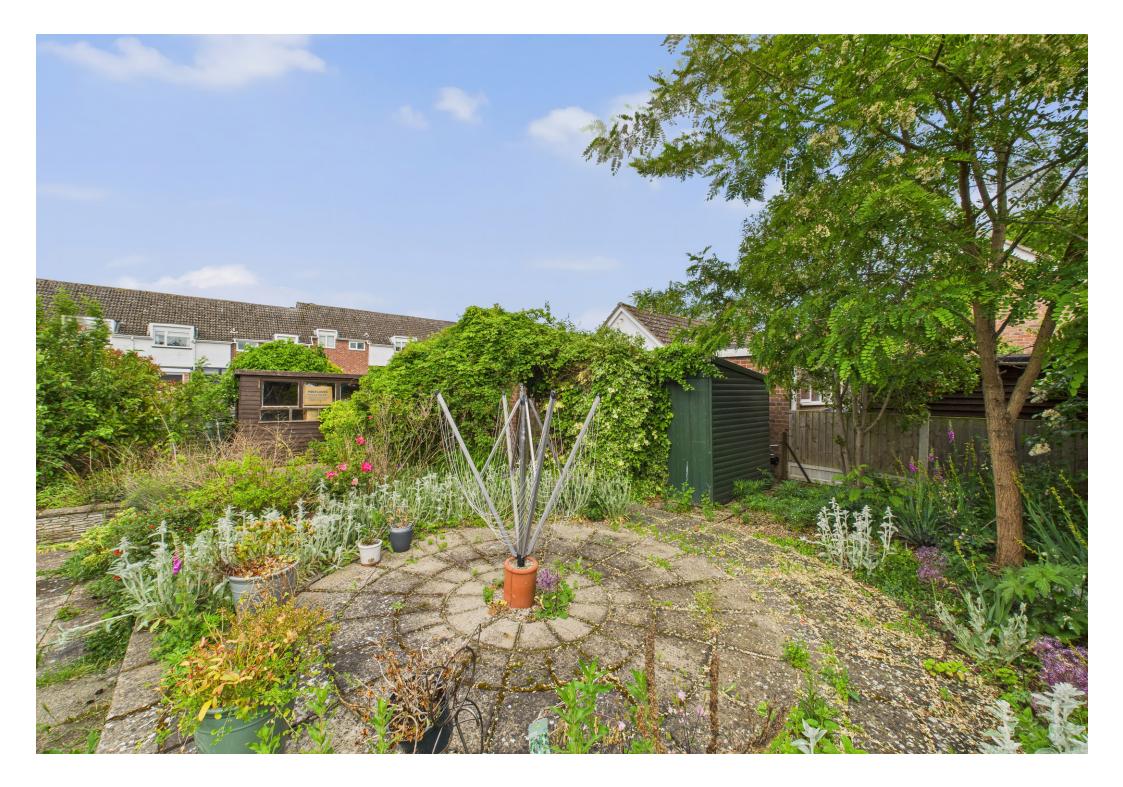

The main bathroom includes a bath, WC, and basin with storage, while a recently re-fitted shower room offers a spacious double shower.

Outside, the property includes parking to the front and side, a garage, and a low-maintenance garden with flower and shrub borders.