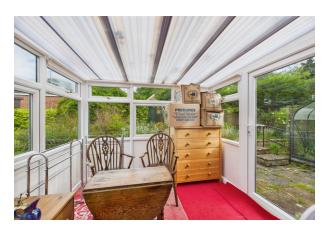

An inner hall provides loft access and storage, leading to a bright conservatory with direct garden access. The kitchen/breakfast room features modern units, integrated appliances, and a large pantry, all overlooking the garden.