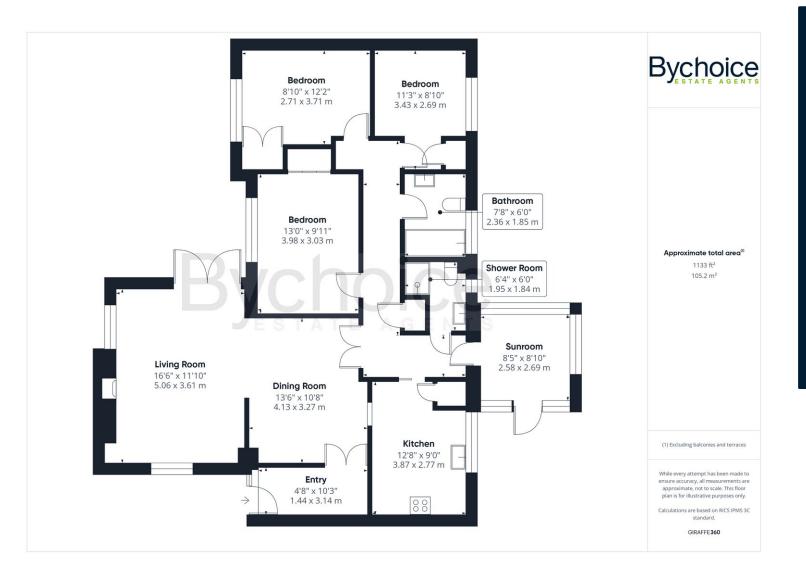

## THE PROPERTY

This charming home offers both comfort and functionality, beginning with a spacious study hall. The sitting and dining areas are cleverly divided, with a striking stone fireplace and double doors leading to the terrace and garden, creating a natural indoor-outdoor flow.

An inner hall provides loft access and storage, leading to a bright conservatory with direct garden access. The kitchen/breakfast room features modern units, integrated appliances, and a large pantry, all overlooking the garden.

There are three well-proportioned bedrooms, all with garden views. The master bedroom includes extensive built-in wardrobes and shelving. Bedroom two also benefits from fitted storage, while bedroom three has a handy linen cupboard.

The main bathroom includes a bath, WC, and basin with storage, while a recently re-fitted shower room offers a spacious double shower.

Outside, the property includes parking to the front and side, a garage, and a low-maintenance garden with flower and shrub borders.