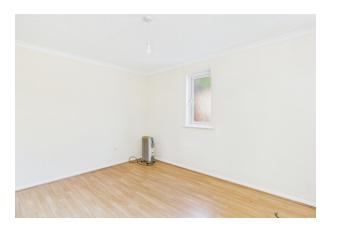

## THE PROPERTY

This one-bedroom apartment opens with a hallway leading directly to the shower room, which includes a shower, toilet, and pedestal sink. To the left, you'll find the bedroom—a well-proportioned space with a large window allowing plenty of natural light.