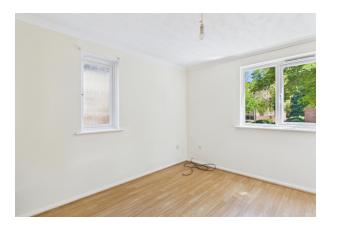

Adjacent is the bright and spacious living room, ideal for both relaxing and entertaining. It flows into the open-plan kitchen, fitted with an oven, inset sink, ample cupboard storage, and practical worktop space.