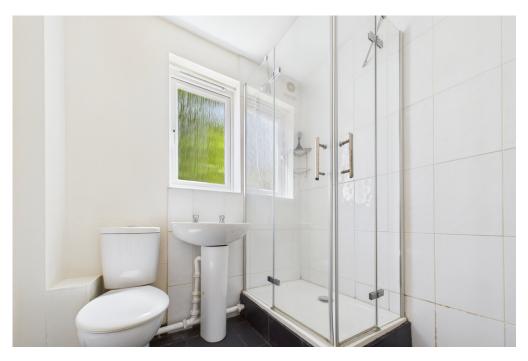

## THE PROPERTY

This one-bedroom apartment opens with a hallway leading directly to the shower room, which includes a shower, toilet, and pedestal sink. To the left, you'll find the bedroom—a well-proportioned space with a large window allowing plenty of natural light.