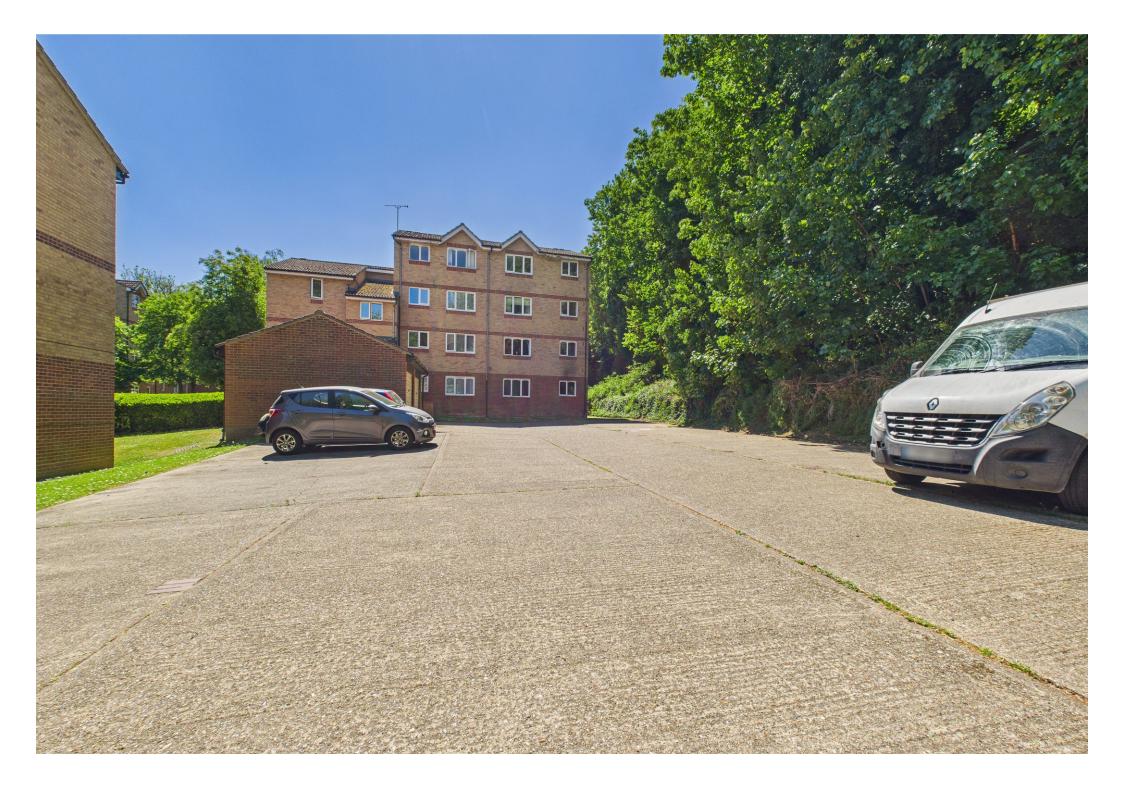

To the rear of the building, residents benefit from communal parking, along with additional visitor spaces.