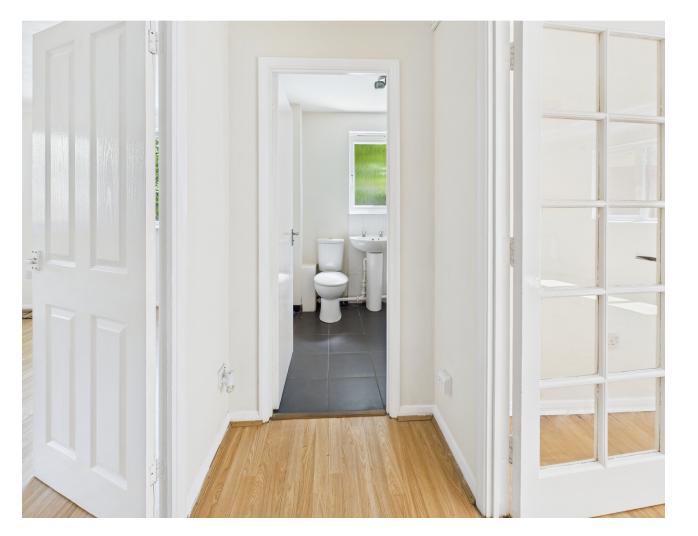

## THE PROPERTY

This one-bedroom apartment opens with a hallway leading directly to the shower room, which includes a shower, toilet, and pedestal sink. To the left, you'll find the bedroom—a well-proportioned space with a large window allowing plenty of natural light.