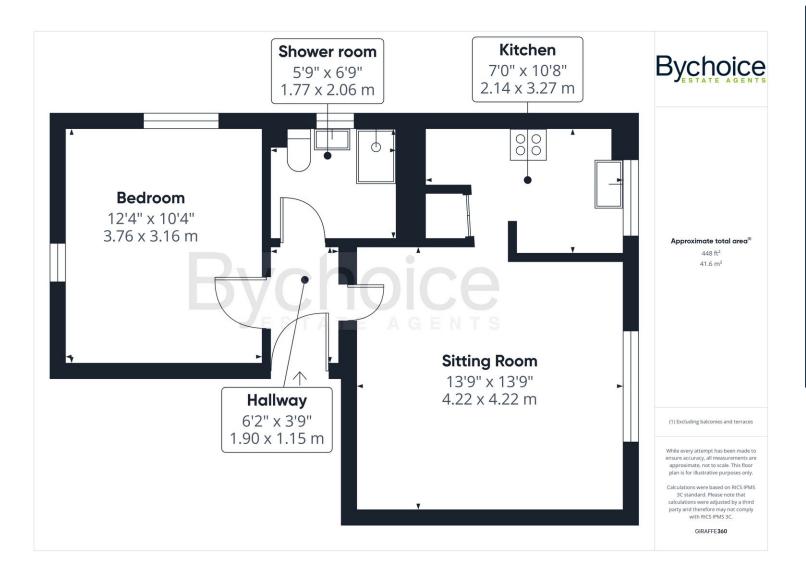

## THE PROPERTY

This one-bedroom apartment opens with a hallway leading directly to the shower room, which includes a shower, toilet, and pedestal sink. To the left, you'll find the bedroom—a well-proportioned space with a large window allowing plenty of natural light.

Adjacent is the bright and spacious living room, ideal for both relaxing and entertaining. It flows into the open-plan kitchen, fitted with an oven, inset sink, ample cupboard storage, and practical worktop space.