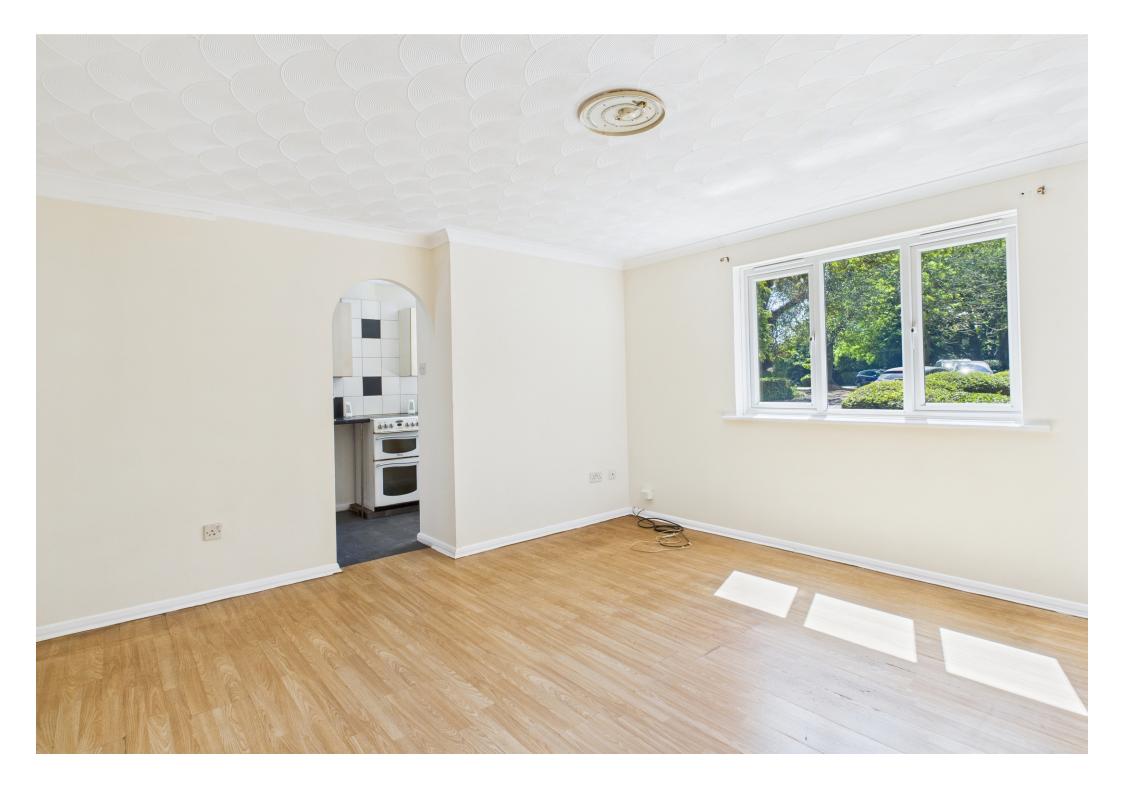

Adjacent is the bright and spacious living room, ideal for both relaxing and entertaining. It flows into the open-plan kitchen, fitted with an oven, inset sink, ample cupboard storage, and practical worktop space.