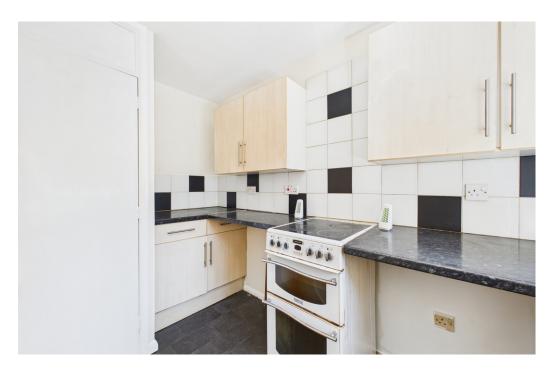

Adjacent is the bright and spacious living room, ideal for both relaxing and entertaining. It flows into the open-plan kitchen, fitted with an oven, inset sink, ample cupboard storage, and practical worktop space.