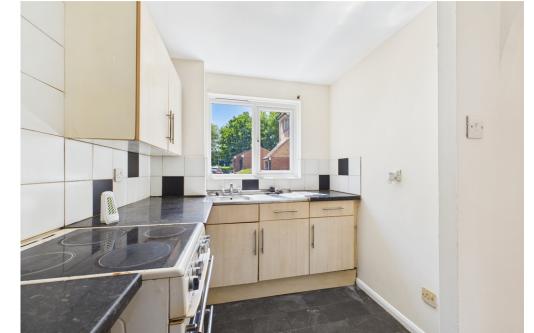

Adjacent is the bright and spacious living room, ideal for both relaxing and entertaining. It flows into the open-plan kitchen, fitted with an oven, inset sink, ample cupboard storage, and practical worktop space.