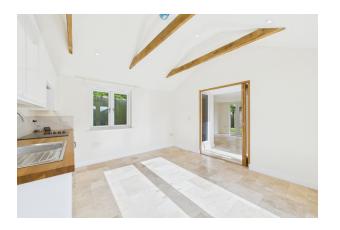

Inside, a surprisingly spacious layout offers practical yet elegant accommodation. At the heart is an open-plan kitchen/dining room flowing into a bright sitting room with French doors opening to the garden—perfect for entertaining or relaxing. The main bedroom features its own en-suite shower room, while the second double bedroom is served by a contemporary bathroom just across the hall. A separate utility room adds convenience.

The property is finished to a high standard, including travertine flooring, underfloor heating, and a sleek, modern kitchen. Outside, the private rear garden is mainly lawned with a patio and timber shed. A gravel driveway provides parking for several vehicles.