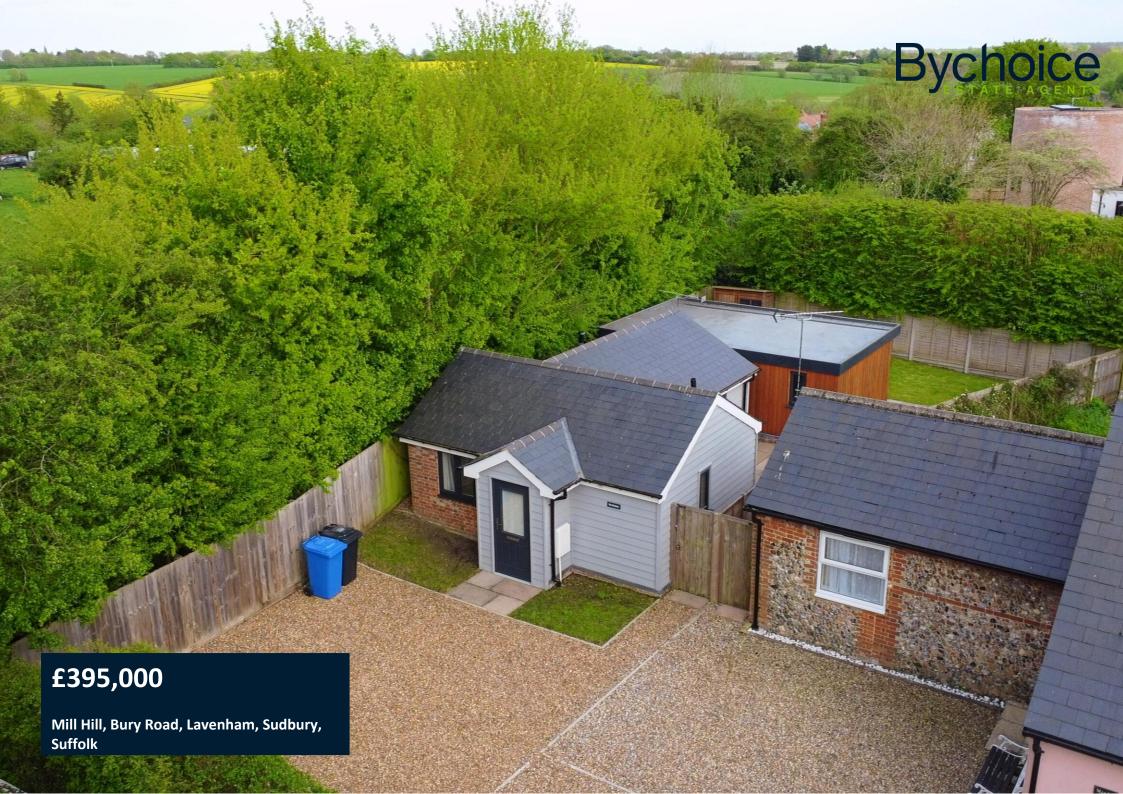

## THE PROPERTY

This beautifully presented two-bedroom detached bungalow combines modern comfort with private outdoor space, tucked away in a peaceful setting ideal for those seeking stylish, low-maintenance living.

The property is finished to a high standard, including travertine flooring, underfloor heating, and a sleek, modern kitchen. Outside, the private rear garden is mainly lawned with a patio and timber shed. A gravel driveway provides parking for several vehicles.