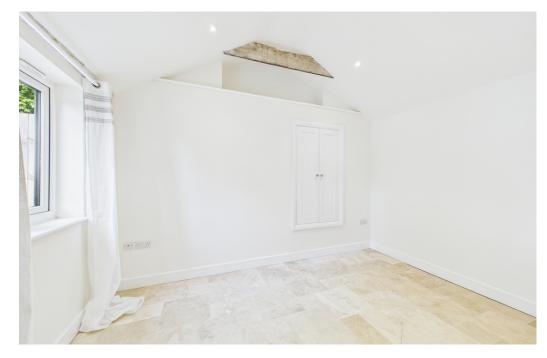

Inside, a surprisingly spacious layout offers practical yet elegant accommodation. At the heart is an open-plan kitchen/dining room flowing into a bright sitting room with French doors opening to the garden—perfect for entertaining or relaxing. The main bedroom features its own en-suite shower room, while the second double bedroom is served by a contemporary bathroom just across the hall. A separate utility room adds convenience.

The property is finished to a high standard, including travertine flooring, underfloor heating, and a sleek, modern kitchen. Outside, the private rear garden is mainly lawned with a patio and timber shed. A gravel driveway provides parking for several vehicles.