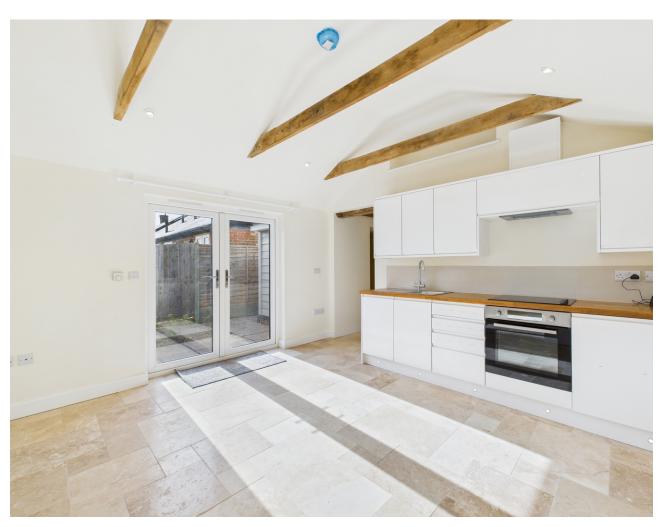

Inside, a surprisingly spacious layout offers practical yet elegant accommodation. At the heart is an open-plan kitchen/dining room flowing into a bright sitting room with French doors opening to the garden—perfect for entertaining or relaxing. The main bedroom features its own en-suite shower room, while the second double bedroom is served by a contemporary bathroom just across the hall. A separate utility room adds convenience.

The property is finished to a high standard, including travertine flooring, underfloor heating, and a sleek, modern kitchen. Outside, the private rear garden is mainly lawned with a patio and timber shed. A gravel driveway provides parking for several vehicles.