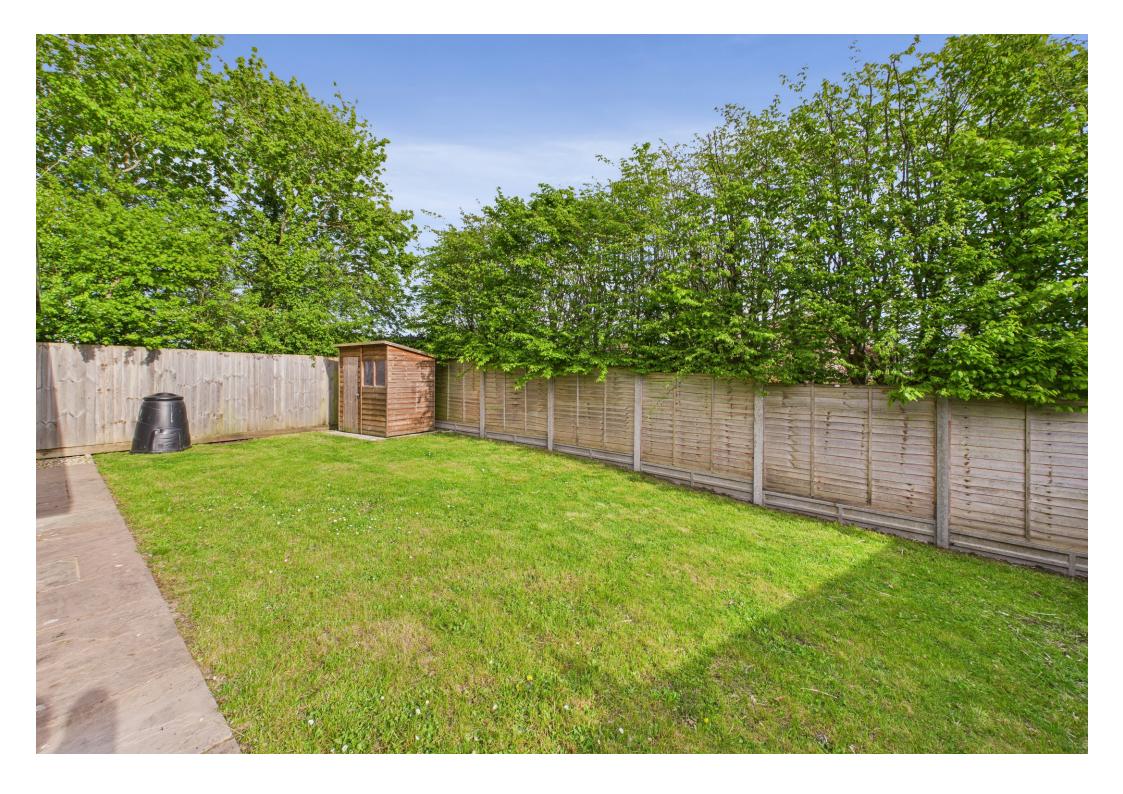

The property is finished to a high standard, including travertine flooring, underfloor heating, and a sleek, modern kitchen. Outside, the private rear garden is mainly lawned with a patio and timber shed. A gravel driveway provides parking for several vehicles.