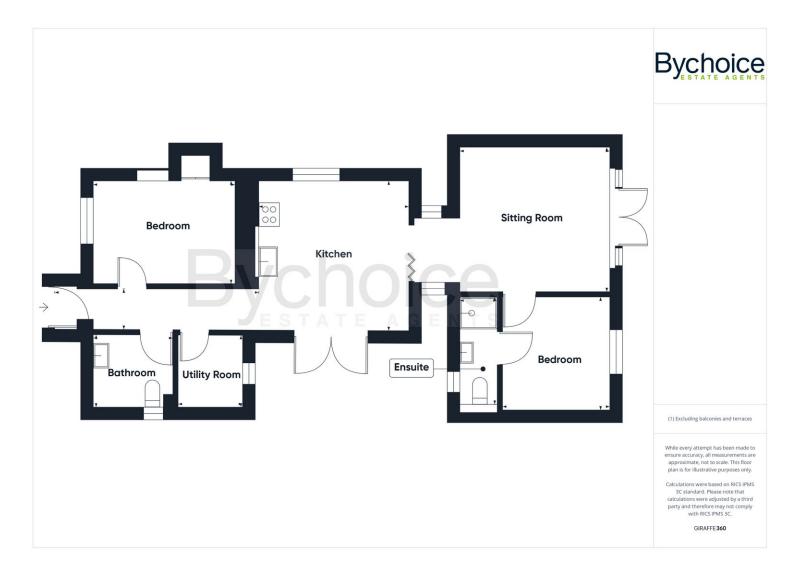

Inside, a surprisingly spacious layout offers practical yet elegant accommodation. At the heart is an open-plan kitchen/dining room flowing into a bright sitting room with French doors opening to the garden—perfect for entertaining or relaxing. The main bedroom features its own en-suite shower room, while the second double bedroom is served by a contemporary bathroom just across the hall. A separate utility room adds convenience.