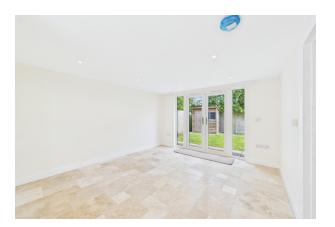

Inside, a surprisingly spacious layout offers practical yet elegant accommodation. At the heart is an open-plan kitchen/dining room flowing into a bright sitting room with French doors opening to the garden—perfect for entertaining or relaxing. The main bedroom features its own en-suite shower room, while the second double bedroom is served by a contemporary bathroom just across the hall. A separate utility room adds convenience.

The property is finished to a high standard, including travertine flooring, underfloor heating, and a sleek, modern kitchen. Outside, the private rear garden is mainly lawned with a patio and timber shed. A gravel driveway provides parking for several vehicles.