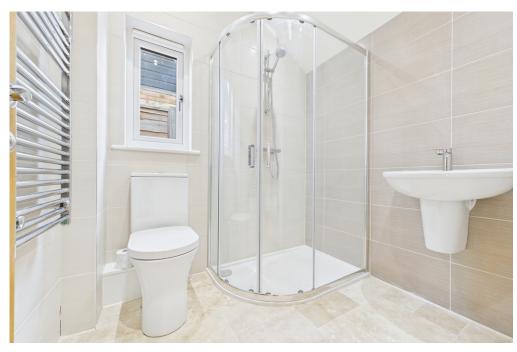

Inside, a surprisingly spacious layout offers practical yet elegant accommodation. At the heart is an open-plan kitchen/dining room flowing into a bright sitting room with French doors opening to the garden—perfect for entertaining or relaxing. The main bedroom features its own en-suite shower room, while the second double bedroom is served by a contemporary bathroom just across the hall. A separate utility room adds convenience.

The property is finished to a high standard, including travertine flooring, underfloor heating, and a sleek, modern kitchen. Outside, the private rear garden is mainly lawned with a patio and timber shed. A gravel driveway provides parking for several vehicles.