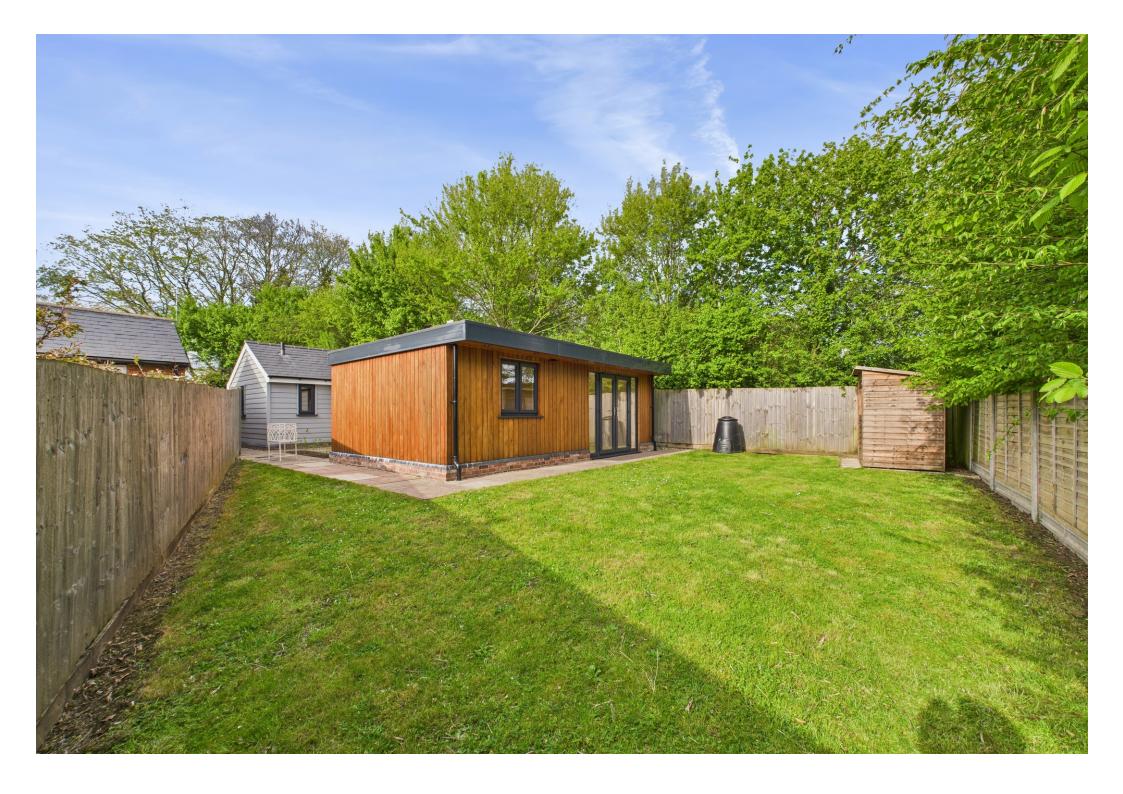

The property is finished to a high standard, including travertine flooring, underfloor heating, and a sleek, modern kitchen. Outside, the private rear garden is mainly lawned with a patio and timber shed. A gravel driveway provides parking for several vehicles.