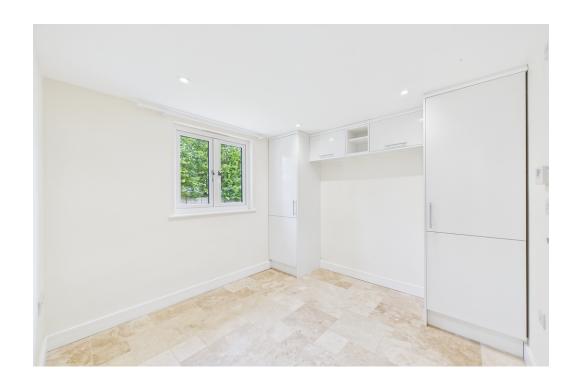

Inside, a surprisingly spacious layout offers practical yet elegant accommodation. At the heart is an open-plan kitchen/dining room flowing into a bright sitting room with French doors opening to the garden—perfect for entertaining or relaxing. The main bedroom features its own en-suite shower room, while the second double bedroom is served by a contemporary bathroom just across the hall. A separate utility room adds convenience.

The property is finished to a high standard, including travertine flooring, underfloor heating, and a sleek, modern kitchen. Outside, the private rear garden is mainly lawned with a patio and timber shed. A gravel driveway provides parking for several vehicles.