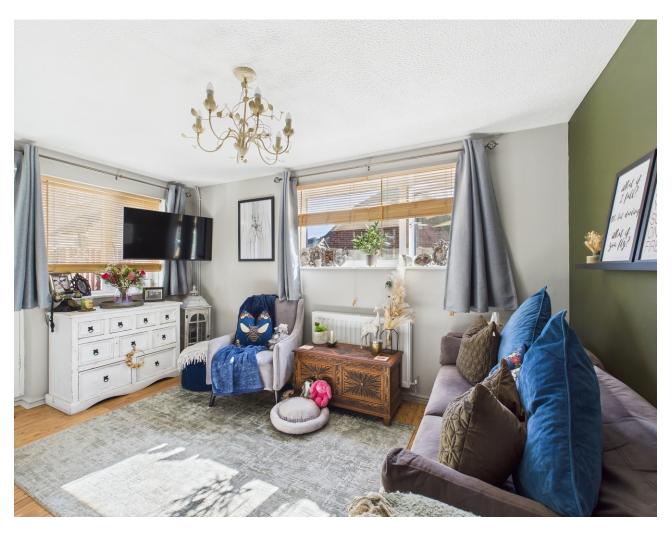

## THE PROPERTY

Accessed via a porch with a handy storage cupboard, this charming home opens into a bright L-shaped living room with windows overlooking the front and side gardens. The space flows into a well-equipped kitchen with matching units, work surfaces, an inset stainless steel sink, an integrated oven, hob, and extractor, plus space for a washing machine and fridge/freezer.