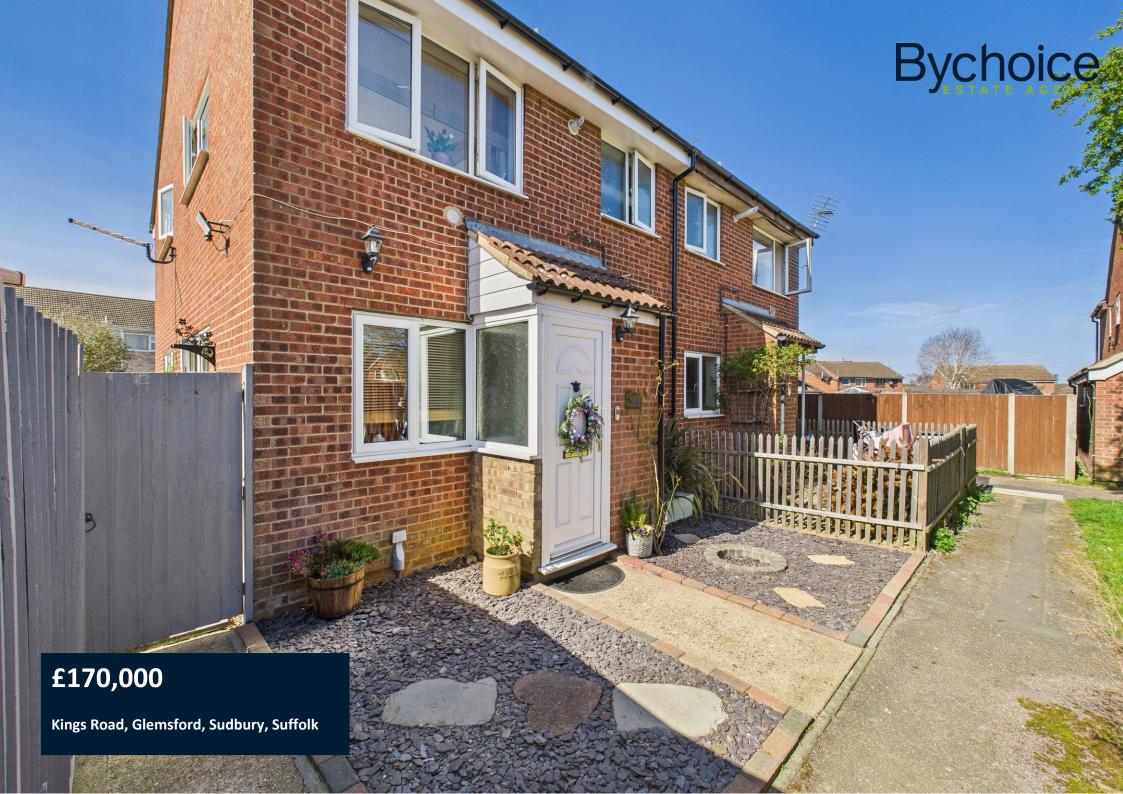

## THE PROPERTY

Accessed via a porch with a handy storage cupboard, this charming home opens into a bright L-shaped living room with windows overlooking the front and side gardens. The space flows into a well-equipped kitchen with matching units, work surfaces, an inset stainless steel sink, an integrated oven, hob, and extractor, plus space for a washing machine and fridge/freezer.

Upstairs, the spacious bedroom benefits from a dual-aspect outlook and built-in wardrobes. The bathroom includes a panelled bath with a shower and screen, W/C, and wash hand basin.

A key feature of this home is the private rear garden, enclosed by wood panel fencing. While the gardens are officially shared, a verbal agreement allows for a fenced-off section for exclusive use.