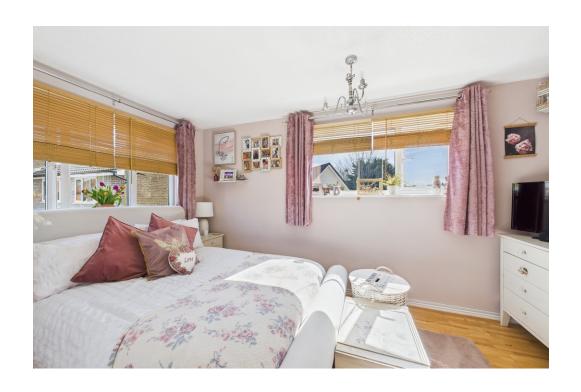

Upstairs, the spacious bedroom benefits from a dual-aspect outlook and built-in wardrobes. The bathroom includes a panelled bath with a shower and screen, W/C, and wash hand basin.

A key feature of this home is the private rear garden, enclosed by wood panel fencing. While the gardens are officially shared, a verbal agreement allows for a fenced-off section for exclusive use.