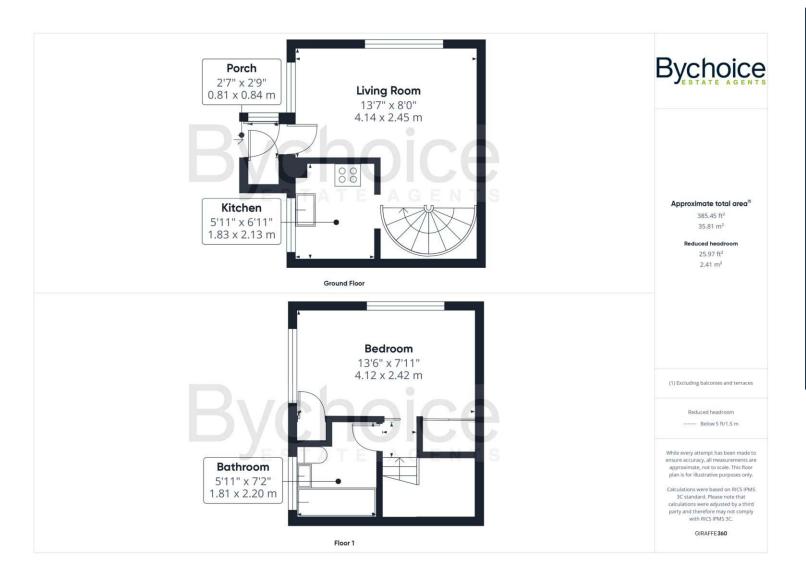

## THE PROPERTY

Accessed via a porch with a handy storage cupboard, this charming home opens into a bright L-shaped living room with windows overlooking the front and side gardens. The space flows into a well-equipped kitchen with matching units, work surfaces, an inset stainless steel sink, an integrated oven, hob, and extractor, plus space for a washing machine and fridge/freezer.

Upstairs, the spacious bedroom benefits from a dual-aspect outlook and built-in wardrobes. The bathroom includes a panelled bath with a shower and screen, W/C, and wash hand basin.

A key feature of this home is the private rear garden, enclosed by wood panel fencing. While the gardens are officially shared, a verbal agreement allows for a fenced-off section for exclusive use.