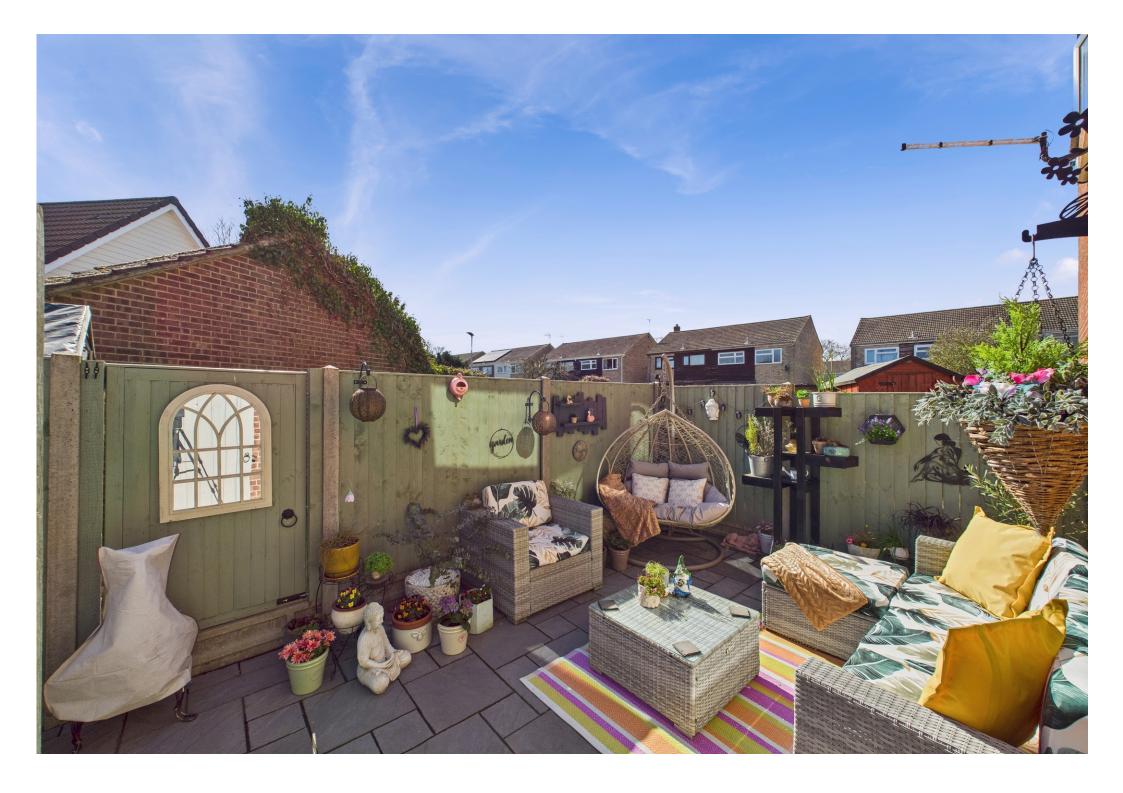

Upstairs, the spacious bedroom benefits from a dual-aspect outlook and built-in wardrobes. The bathroom includes a panelled bath with a shower and screen, W/C, and wash hand basin.

A key feature of this home is the private rear garden, enclosed by wood panel fencing. While the gardens are officially shared, a verbal agreement allows for a fenced-off section for exclusive use.