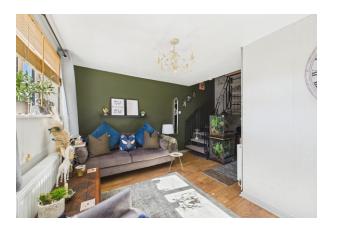

## THE PROPERTY

Accessed via a porch with a handy storage cupboard, this charming home opens into a bright L-shaped living room with windows overlooking the front and side gardens. The space flows into a well-equipped kitchen with matching units, work surfaces, an inset stainless steel sink, an integrated oven, hob, and extractor, plus space for a washing machine and fridge/freezer.

Upstairs, the spacious bedroom benefits from a dual-aspect outlook and built-in wardrobes. The bathroom includes a panelled bath with a shower and screen, W/C, and wash hand basin.

A key feature of this home is the private rear garden, enclosed by wood panel fencing. While the gardens are officially shared, a verbal agreement allows for a fenced-off section for exclusive use.