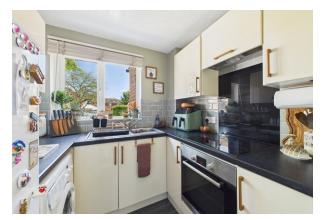

## THE PROPERTY

Accessed via a porch with a handy storage cupboard, this charming home opens into a bright L-shaped living room with windows overlooking the front and side gardens. The space flows into a well-equipped kitchen with matching units, work surfaces, an inset stainless steel sink, an integrated oven, hob, and extractor, plus space for a washing machine and fridge/freezer.