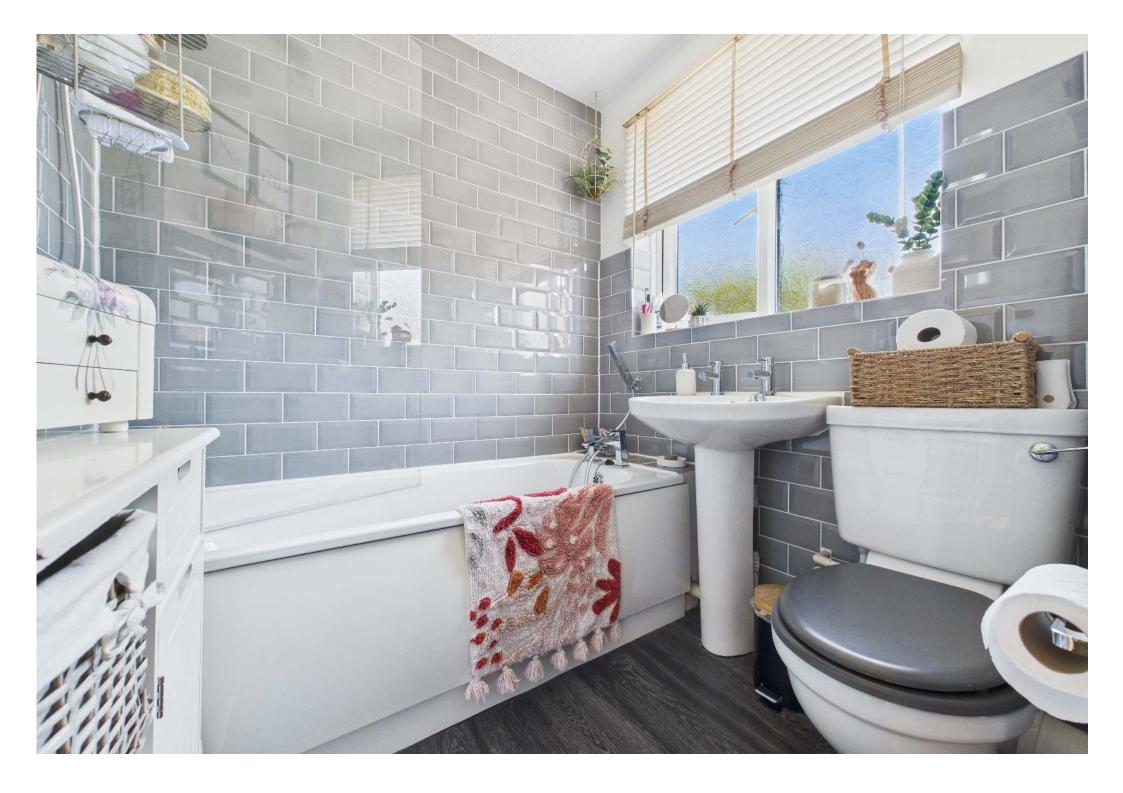

Upstairs, the spacious bedroom benefits from a dual-aspect outlook and built-in wardrobes. The bathroom includes a panelled bath with a shower and screen, W/C, and wash hand basin.

A key feature of this home is the private rear garden, enclosed by wood panel fencing. While the gardens are officially shared, a verbal agreement allows for a fenced-off section for exclusive use.