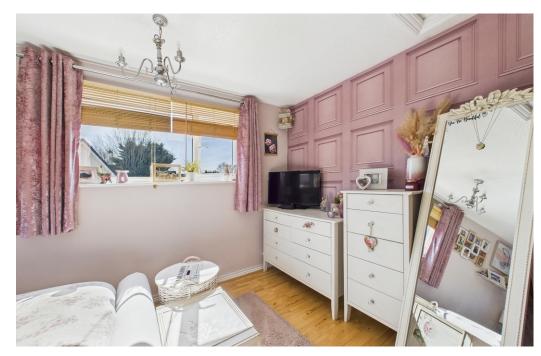

Upstairs, the spacious bedroom benefits from a dual-aspect outlook and built-in wardrobes. The bathroom includes a panelled bath with a shower and screen, W/C, and wash hand basin.

A key feature of this home is the private rear garden, enclosed by wood panel fencing. While the gardens are officially shared, a verbal agreement allows for a fenced-off section for exclusive use.