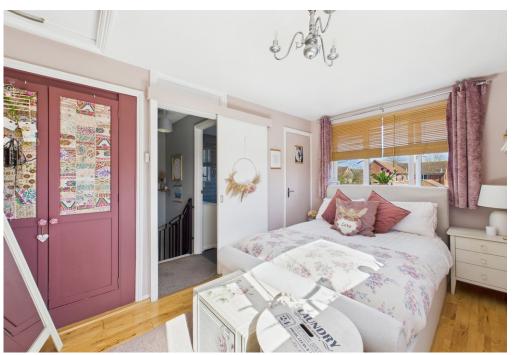

Upstairs, the spacious bedroom benefits from a dual-aspect outlook and built-in wardrobes. The bathroom includes a panelled bath with a shower and screen, W/C, and wash hand basin.

A key feature of this home is the private rear garden, enclosed by wood panel fencing. While the gardens are officially shared, a verbal agreement allows for a fenced-off section for exclusive use.