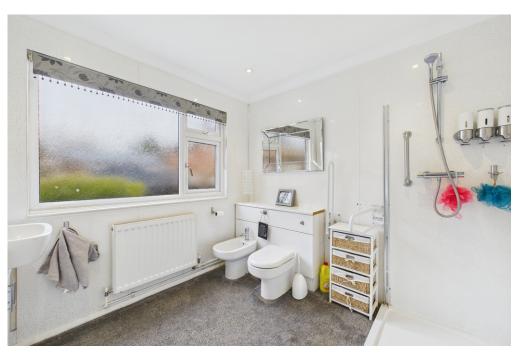

One bedroom/sitting room has French doors leading to the garden, with a shower room conveniently adjacent. The main bedroom includes built-in wardrobes, while a guest/dressing room at the front has French doors to the garden and an ensuite. This room previously had an internal door to the main bedroom, which can be reinstated.