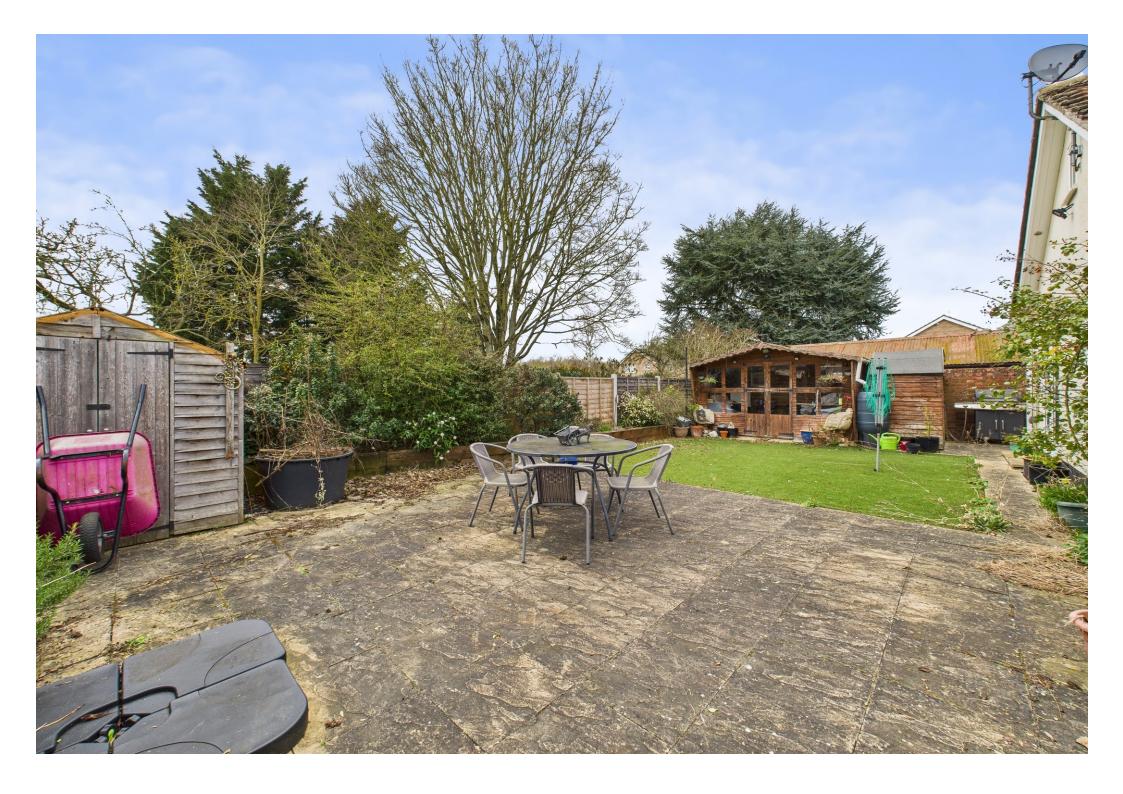

The low-maintenance rear garden features faux grass, a patio, a shed, and a summer house. The front provides ample off-road parking with side access to the garden.