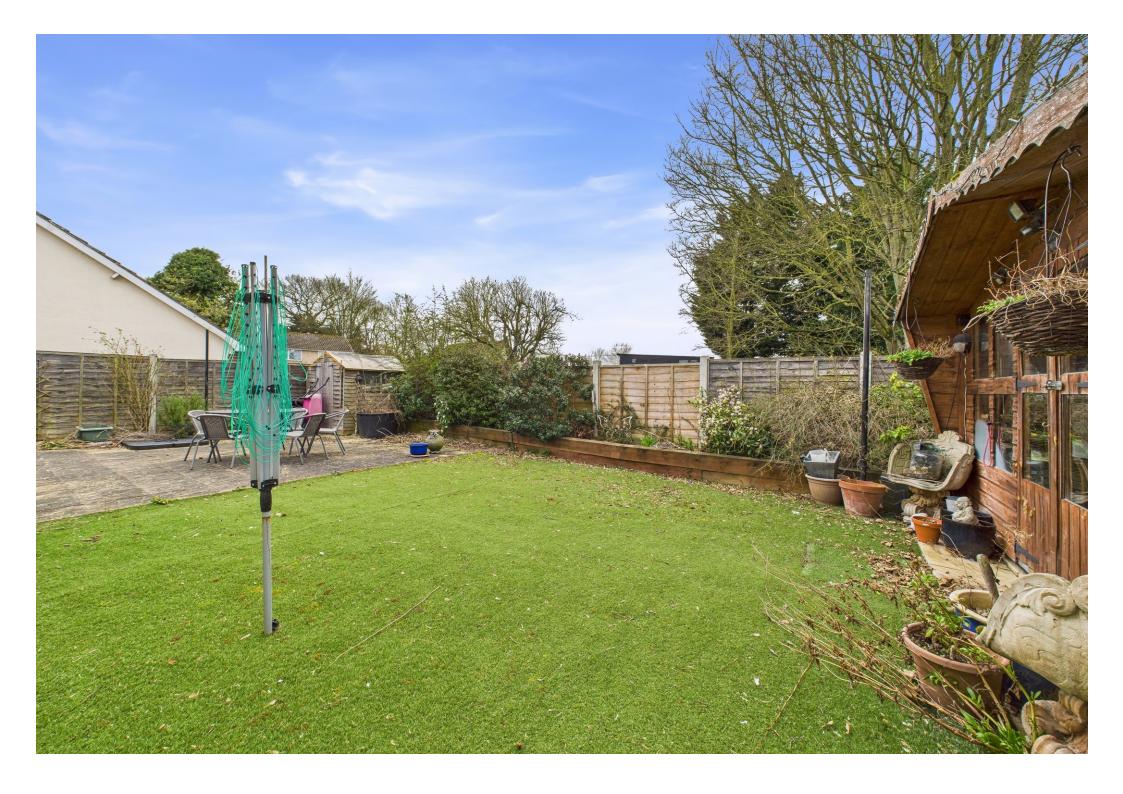

The low-maintenance rear garden features faux grass, a patio, a shed, and a summer house. The front provides ample off-road parking with side access to the garden.