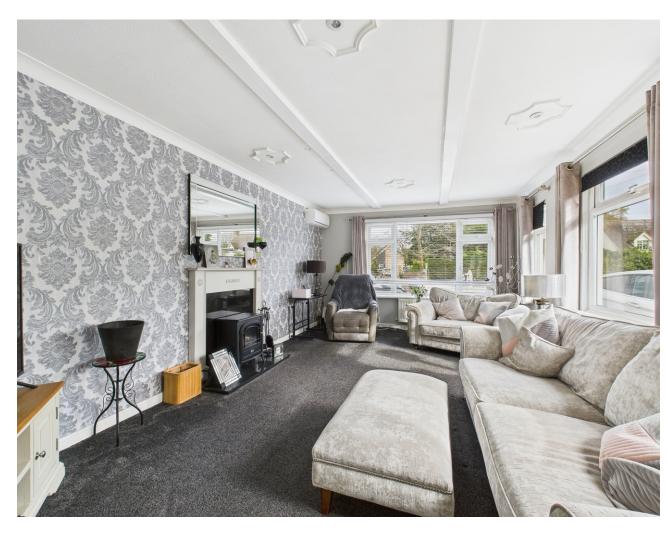

## The Property

Upon entering, the hallway provides access to the sitting room, kitchen/diner, two bedrooms, and shower room. The bright sitting room benefits from plenty of natural light, while the well-equipped kitchen features ample storage, integrated appliances, and a door to the rear garden.