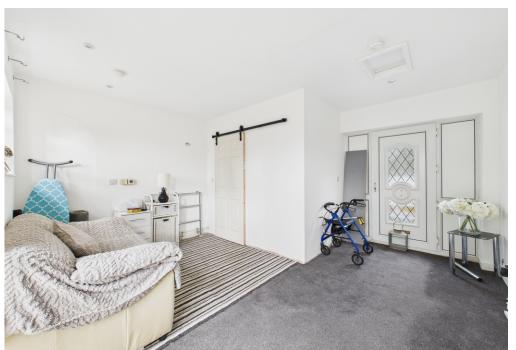

One bedroom/sitting room has French doors leading to the garden, with a shower room conveniently adjacent. The main bedroom includes built-in wardrobes, while a guest/dressing room at the front has French doors to the garden and an ensuite. This room previously had an internal door to the main bedroom, which can be reinstated.