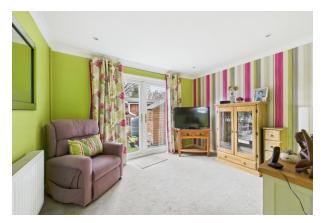

One bedroom/sitting room has French doors leading to the garden, with a shower room conveniently adjacent. The main bedroom includes built-in wardrobes, while a guest/dressing room at the front has French doors to the garden and an ensuite. This room previously had an internal door to the main bedroom, which can be reinstated.