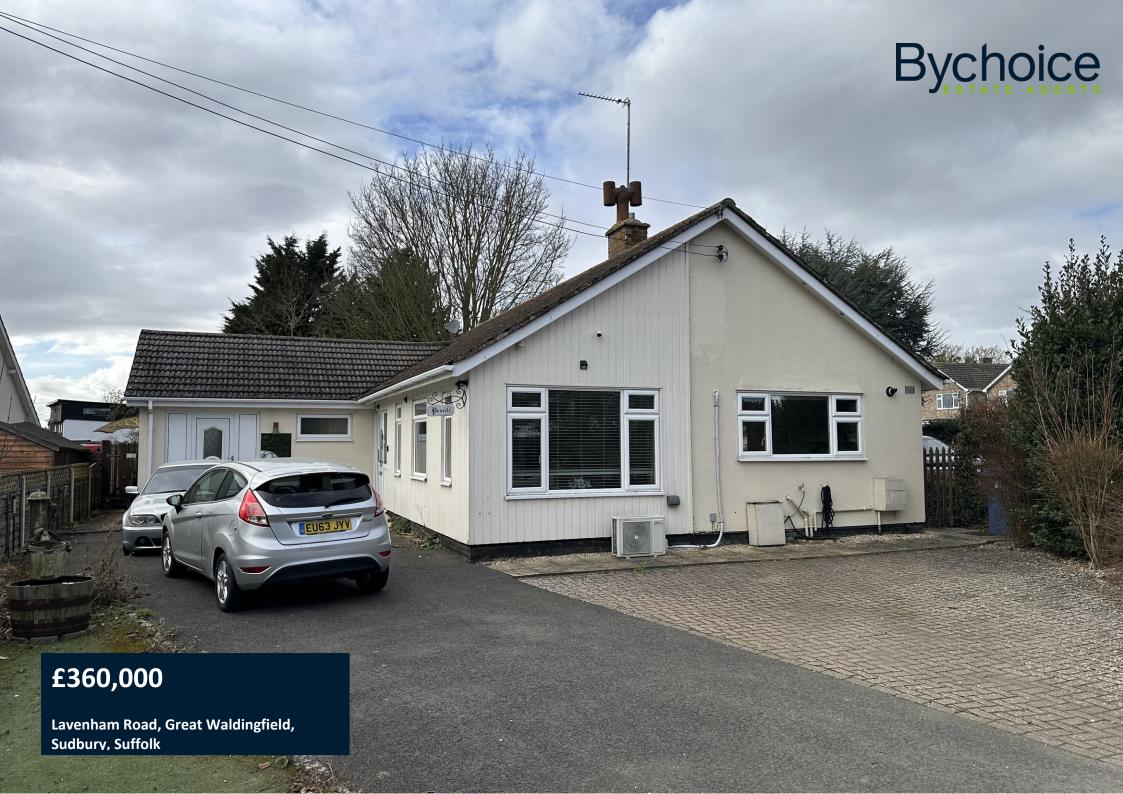

The low-maintenance rear garden features faux grass, a patio, a shed, and a summer house. The front provides ample off-road parking with side access to the garden.

## The Location

Great Waldingfield, Suffolk, is a charming village with historic architecture and scenic countryside. Offering a peaceful retreat, it is ideal for outdoor activities like hiking and cycling. Close to Sudbury, Bury St Edmunds, and Colchester, the village maintains strong community ties and convenient access to local amenities.