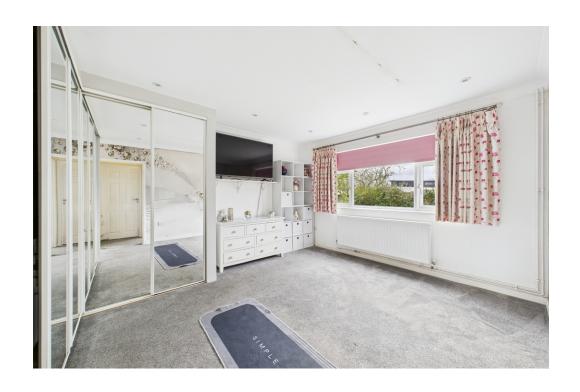

One bedroom/sitting room has French doors leading to the garden, with a shower room conveniently adjacent. The main bedroom includes built-in wardrobes, while a guest/dressing room at the front has French doors to the garden and an ensuite. This room previously had an internal door to the main bedroom, which can be reinstated.