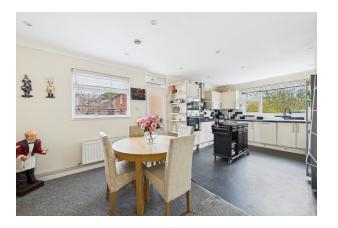

## The Property

Upon entering, the hallway provides access to the sitting room, kitchen/diner, two bedrooms, and shower room. The bright sitting room benefits from plenty of natural light, while the well-equipped kitchen features ample storage, integrated appliances, and a door to the rear garden.