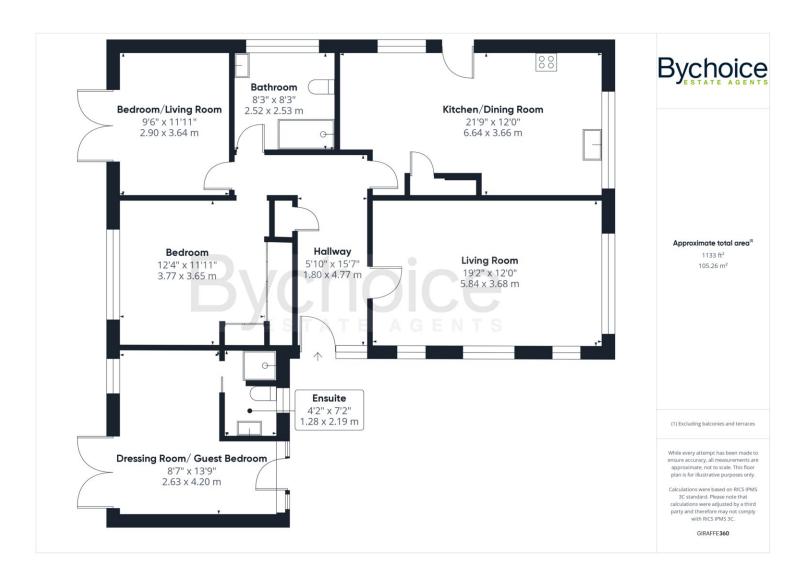

## The Property

Upon entering, the hallway provides access to the sitting room, kitchen/diner, two bedrooms, and shower room. The bright sitting room benefits from plenty of natural light, while the well-equipped kitchen features ample storage, integrated appliances, and a door to the rear garden.

One bedroom/sitting room has French doors leading to the garden, with a shower room conveniently adjacent. The main bedroom includes built-in wardrobes, while a guest/dressing room at the front has French doors to the garden and an ensuite. This room previously had an internal door to the main bedroom, which can be reinstated.