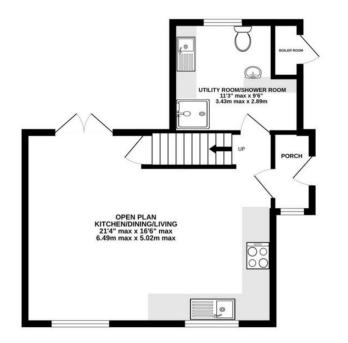

### Description

Approximate Room Sizes

**THE PROPERTY** This recently renovated two-bedroom semi-detached property offers the perfect blend of modern comfort and traditional charm.

As you step through the glazed door into the welcoming entrance porch, you'll be greeted by the spacious open-plan kitchen and living area. The layout is designed for easy living, with French doors leading to the rear garden, perfect for entertaining or enjoying a peaceful evening outdoors. The kitchen boasts handcrafted cabinets, solid Ash work surfaces, and spaces for appliances, including a range style cooker.

Conveniently located on the ground floor is a utility/shower room, complete with a shower cubicle, WC, washbasin, and additional storage space. Upstairs, you'll find two generously sized double bedrooms and a family bathroom. The master bedroom features a walk-in wardrobe, providing ample storage space for all your needs.

UTILITY/SHOWER ROOM 11' 3" x 9' 6" (3.43m x 2.9m)

BEDROOM ONE 11' 6" x 10' 5" (3.51m x 3.18m)

BEDROOM TWO 10' 10" x 8' 4" (3.3m x 2.54m)

BATHROOM 8' x 6' (2.44m x 1.83m)

GROUND FLOOR

If you would like to speak to one of our mortgage, advisors call now – 01787 468400 GK Mortgages

Your home may be repossessed if you do not keep up repayments on your mortgage.