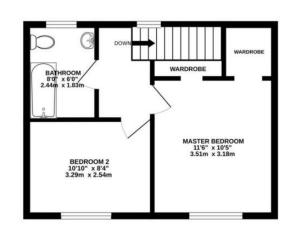

Conveniently located on the ground floor is a utility/shower room, complete with a shower cubicle, WC, washbasin, and additional storage space. Upstairs, you'll find two generously sized double bedrooms and a family bathroom. The master bedroom features a walk-in wardrobe, providing ample storage space for all your needs.

UTILITY/SHOWER ROOM 11' 3" x 9' 6" (3.43m x 2.9m)

BEDROOM ONE 11' 6" x 10' 5" (3.51m x 3.18m)

BEDROOM TWO 10' 10" x 8' 4" (3.3m x 2.54m)

BATHROOM 8' x 6' (2.44m x 1.83m)