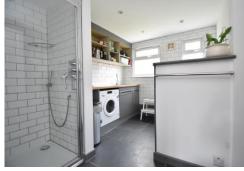

Conveniently located on the ground floor is a utility/shower room, complete with a shower cubicle, WC, washbasin, and additional storage space. Upstairs, you'll find two generously sized double bedrooms and a family bathroom. The master bedroom features a walk-in wardrobe, providing ample storage space for all your needs.

UTILITY/SHOWER ROOM 11' 3" x 9' 6" (3.43m x 2.9m)

BEDROOM ONE 11' 6" x 10' 5" (3.51m x 3.18m)

BEDROOM TWO 10' 10" x 8' 4" (3.3m x 2.54m)

BATHROOM 8' x 6' (2.44m x 1.83m)