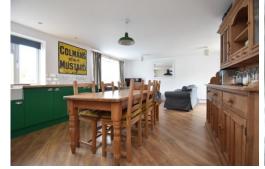

### Description

Approximate Room Sizes

**THE PROPERTY** This recently renovated two-bedroom semi-detached property offers the perfect blend of modern comfort and traditional charm.

As you step through the glazed door into the welcoming entrance porch, you'll be greeted by the spacious open-plan kitchen and living area. The layout is designed for easy living, with French doors leading to the rear garden, perfect for entertaining or enjoying a peaceful evening outdoors. The kitchen boasts handcrafted cabinets, solid Ash work surfaces, and spaces for appliances, including a range style cooker.