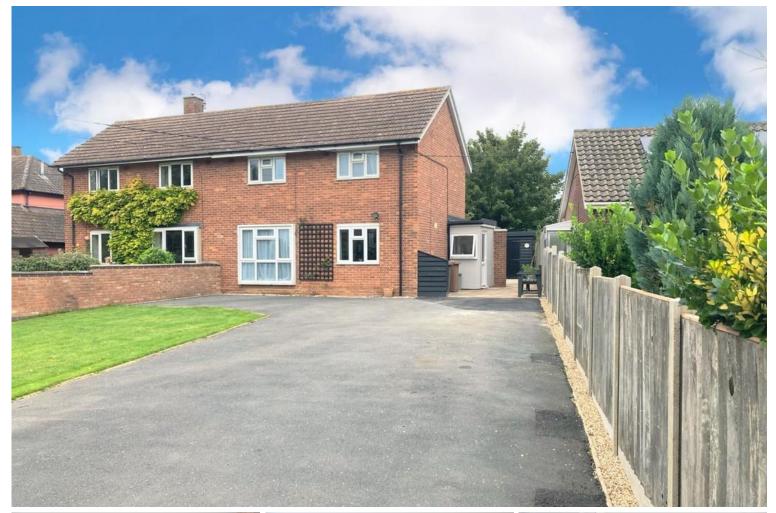

Outside, the property boasts a large frontage with a spacious driveway, providing off-road parking for multiple vehicles. The beautifully landscaped rear garden is a private oasis, complete with a detached workshop, perfect for hobbies or storage. Relax on the patio or enjoy the lush lawn surrounded by mature shrubs.

# The Street | Little Waldingfield | CO10 0SQ

A recently refurbished two bedroom semi-detached home, located in the highly sought after village of Little Waldingfield. Boasting a large open plan layout on the ground floor with a utility/shower room, and two bedrooms and bathroom to the first floor. Ample off road parking, rear garden and outbuilding.