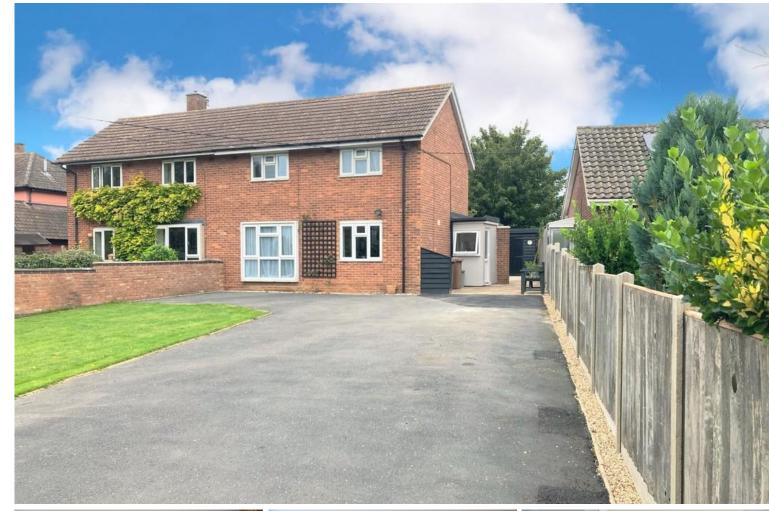

#### Description

Approximate Room Sizes

**THE PROPERTY** This recently renovated two-bedroom semi-detached property offers the perfect blend of modern comfort and traditional charm.

As you step through the glazed door into the welcoming entrance porch, you'll be greeted by the spacious open-plan kitchen and living area. The layout is designed for easy living, with French doors leading to the rear garden, perfect for entertaining or enjoying a peaceful evening outdoors. The kitchen boasts handcrafted cabinets, solid Ash work surfaces, and spaces for appliances, including a range style cooker.

Outside, the property boasts a large frontage with a spacious driveway, providing off-road parking for multiple vehicles. The beautifully landscaped rear garden is a private oasis, complete with a detached workshop, perfect for hobbies or storage. Relax on the patio or enjoy the lush lawn surrounded by mature shrubs.

# The Street | Little Waldingfield | CO10 0SQ

A recently refurbished two bedroom semi-detached home, located in the highly sought after village of Little Waldingfield. Boasting a large open plan layout on the ground floor with a utility/shower room, and two bedrooms and bathroom to the first floor. Ample off road parking, rear garden and outbuilding.