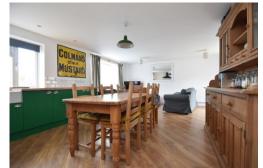

#### Description

Approximate Room Sizes

**THE PROPERTY** This recently renovated two-bedroom semi-detached property offers the perfect blend of modern comfort and traditional charm.

As you step through the glazed door into the welcoming entrance porch, you'll be greeted by the spacious open-plan kitchen and living area. The layout is designed for easy living, with French doors leading to the rear garden, perfect for entertaining or enjoying a peaceful evening outdoors. The kitchen boasts handcrafted cabinets, solid Ash work surfaces, and spaces for appliances, including a range style cooker.