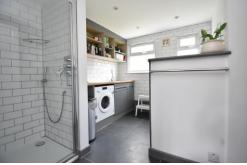

Conveniently located on the ground floor is a utility/shower room, complete with a shower cubicle, WC, washbasin, and additional storage space. Upstairs, you'll find two generously sized double bedrooms and a family bathroom. The master bedroom features a walk-in wardrobe, providing ample storage space for all your needs.

UTILITY/SHOWER ROOM 11' 3" x 9' 6" (3.43m x 2.9m)

BEDROOM ONE 11' 6" x 10' 5" (3.51m x 3.18m)

BEDROOM TWO 10' 10" x 8' 4" (3.3m x 2.54m)

BATHROOM 8' x 6' (2.44m x 1.83m)