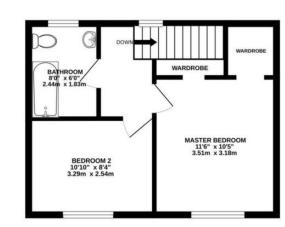

Conveniently located on the ground floor is a utility/shower room, complete with a shower cubicle, WC, washbasin, and additional storage space. Upstairs, you'll find two generously sized double bedrooms and a family bathroom. The master bedroom features a walk-in wardrobe, providing ample storage space for all your needs.

UTILITY/SHOWER ROOM 11' 3" x 9' 6" (3.43m x 2.9m)

BEDROOM ONE 11' 6" x 10' 5" (3.51m x 3.18m)

BEDROOM TWO 10' 10" x 8' 4" (3.3m x 2.54m)

BATHROOM 8' x 6' (2.44m x 1.83m)