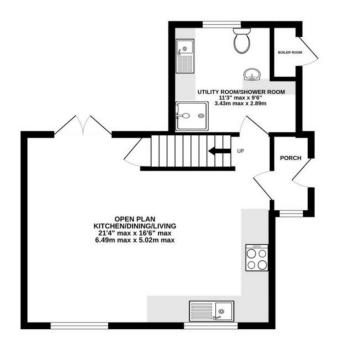

#### Description

Approximate Room Sizes

**THE PROPERTY** This recently renovated two-bedroom semi-detached property offers the perfect blend of modern comfort and traditional charm.

As you step through the glazed door into the welcoming entrance porch, you'll be greeted by the spacious open-plan kitchen and living area. The layout is designed for easy living, with French doors leading to the rear garden, perfect for entertaining or enjoying a peaceful evening outdoors. The kitchen boasts handcrafted cabinets, solid Ash work surfaces, and spaces for appliances, including a range style cooker.

Conveniently located on the ground floor is a utility/shower room, complete with a shower cubicle, WC, washbasin, and additional storage space. Upstairs, you'll find two generously sized double bedrooms and a family bathroom. The master bedroom features a walk-in wardrobe, providing ample storage space for all your needs.

UTILITY/SHOWER ROOM 11' 3" x 9' 6" (3.43m x 2.9m)

BEDROOM ONE 11' 6" x 10' 5" (3.51m x 3.18m)

BEDROOM TWO 10' 10" x 8' 4" (3.3m x 2.54m)

BATHROOM 8' x 6' (2.44m x 1.83m)

GROUND FLOOR

If you would like to speak to one of our mortgage,

Your home may be repossessed if you do not keep up repayments on your mortgage.