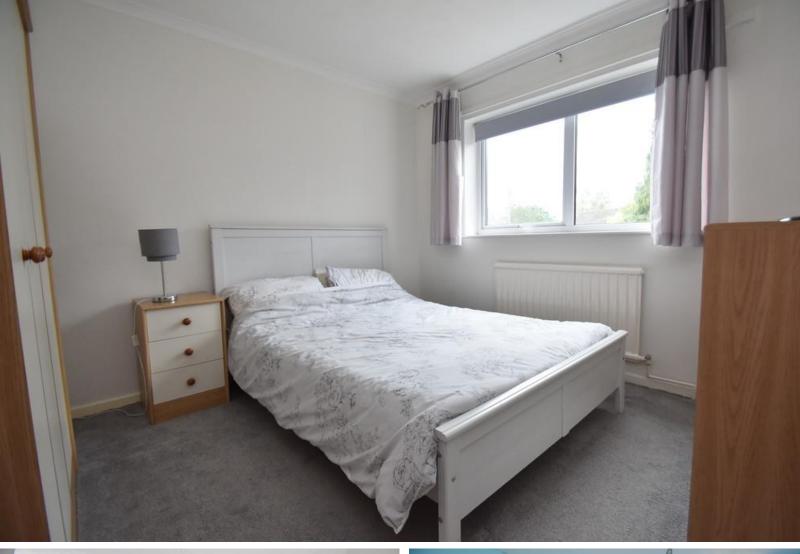

## BEDROOM ONE

## 14' 8" x 10' 10" (4.47m x 3.3m)

Double glazed window to front, doors to built in cupboards and further storage in eves.