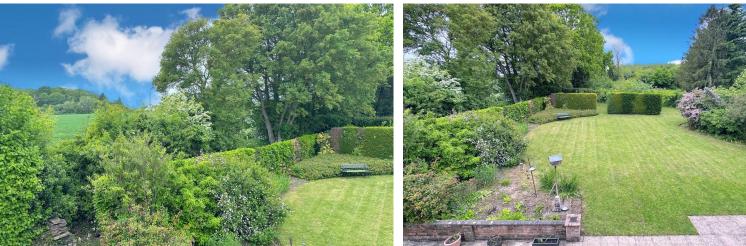

The rear garden commences with a paved patio area with the remainder laid to lawn with mature flower beds and hedge borders. There is a small orchard area to the rear of the garden.