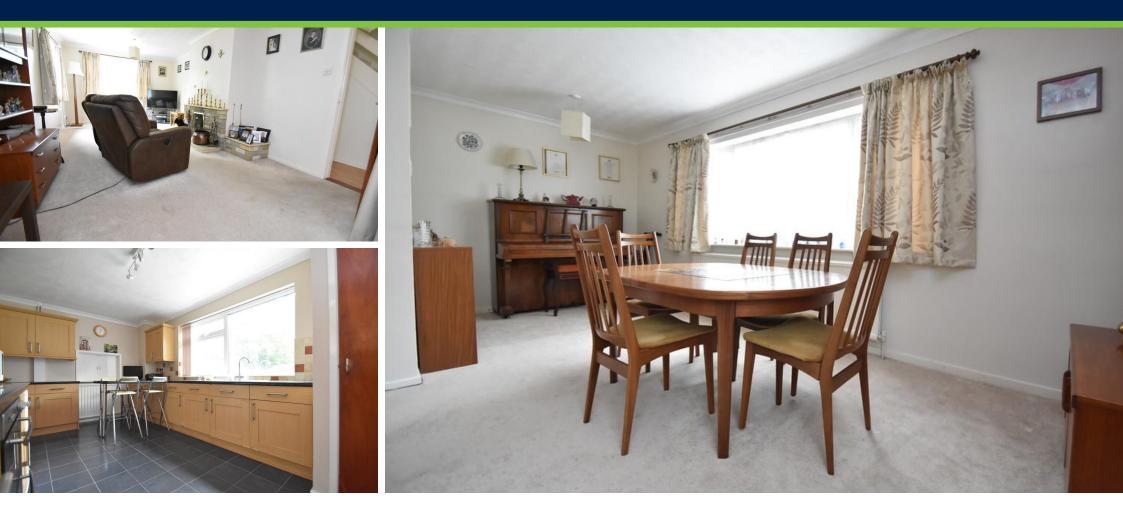

#### SITTING ROOM

#### 20' 10" x 11' 6" (6.35m x 3.51m)

Double glazed window to side and rear overlooking the garden. Fireplace. Opening into the dining room.

#### DINING ROOM

### 17' 11" x 17' 4" (5.46m x 5.28m)

L-shaped dining room with double glazed window to side and front aspect.

## 16' 4" x 9' 10" (4.98m x 3m)

Double glazed window to rear overlooking the rear garden. Door to utility room. Fitted kitchen comprising matching wall and base level units with work surfaces over, breakfast bar, inset double oven with extractor fan over, space for under counter fridge, door to cupboard.