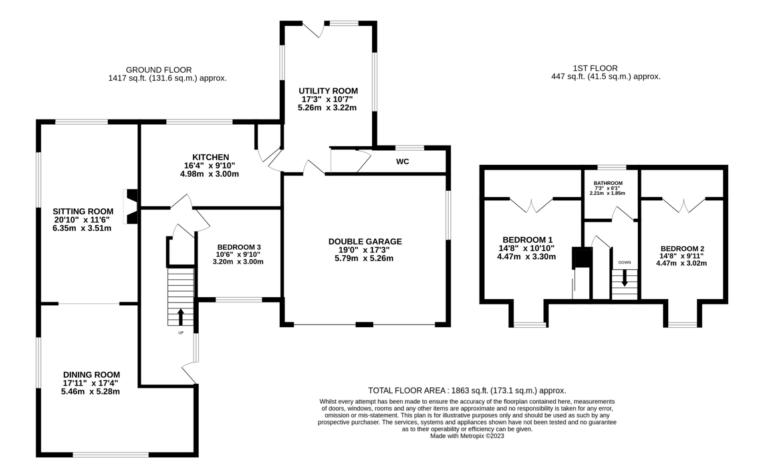

### ENTRANCE HALL

Front door leads into entrance hall with window to side. Doors off to sitting room, kitchen, bedroom three and under stair cupboard. Stairs ascending to first floor landing.

#### 20' 10" x 11' 6" (6.35m x 3.51m)

Double glazed window to side and rear overlooking the garden. Fireplace. Opening into the dining room.

### 17' 11" x 17' 4" (5.46m x 5.28m)

L-shaped dining room with double glazed window to side and front aspect.

## 16' 4" x 9' 10" (4.98m x 3m)

Double glazed window to rear overlooking the rear garden. Door to utility room. Fitted kitchen comprising matching wall and base level units with work surfaces over, breakfast bar, inset double oven with extractor fan over, space for under counter fridge, door to cupboard.

## UTILITY ROOM 17' 3" x 10' 7" (5.26m x 3.23m)

Double glazed windows to side and rear with door to rear garden. Base level units with work surfaces over with space and plumbing for white goods.

## **BEDROOM THREE**

10' 6" x 9' 10" (3.2m x 3m) Double glazed window to front.

## WC

Double glazed window to rear, close coupled w/c.

## 14' 8" x 10' 10" (4.47m x 3.3m)

Double glazed window to front, doors to built in cupboards and further storage in eves.

## 14' 8" x 9' 11" (4.47m x 3.02m)

Double glazed window to front, doors to cupboards in eves.

## **BATHROOM** 7' 3" x 6' 1" (2.21m x 1.85m)

Double glazed window to rear, panelled bath with shower attachment and taps over. Close coupled w/c, wash hand basin with taps over.

## 19' x 17' 3" (5.79m x 5.26m)

Up and over garage doors to front, window to side, power & lighting.

Agents Note: Whilst every care has been taken to prepare these sales particulars, they are for guidance purposes only. All meas urements are approximate are for general guidance purposes only and whilst every care has been taken to ensure their accuracy, they should not be relied upon and potential buyers are advised to recheck the meas urements B2304