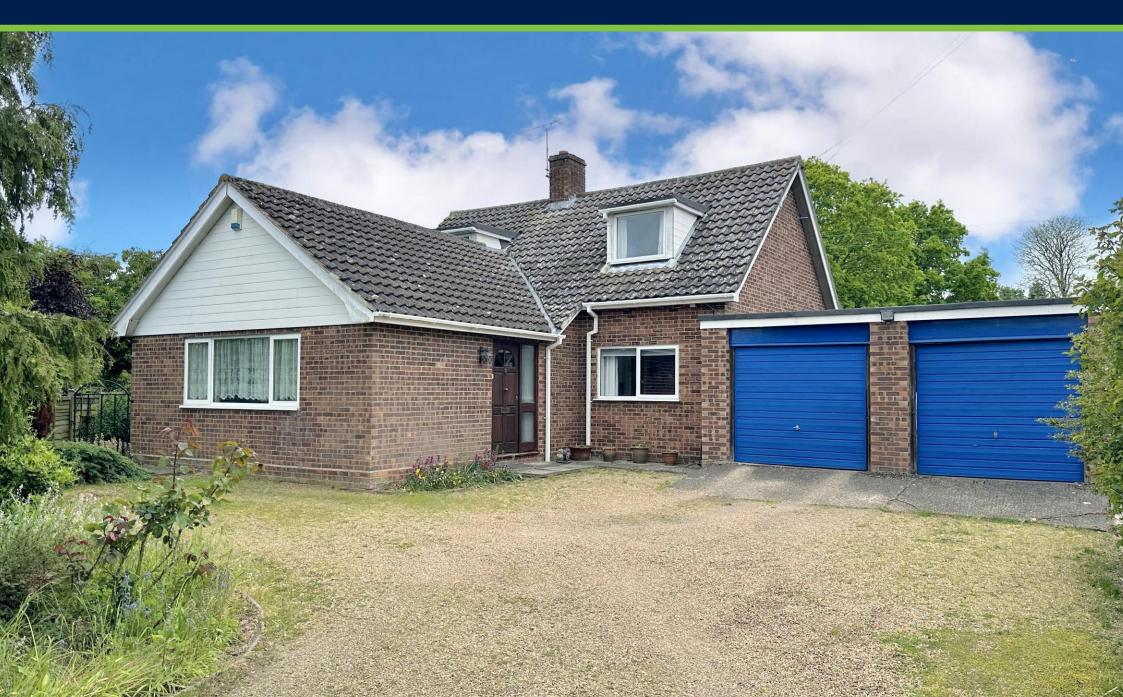

A three bedroom detached chalet style house benefiting from field views to the side and a large wrap around rear garden. Internally benefiting from a dining room, sitting room, kitchen, utility room, w/c and bedroom to the ground floor with two further bedrooms and bathroom to the first floor. Ample off road parking is available as well as a double garage.

## OUTSIDE

The front of the property is approached via a shingled drive providing ample off road parking and vehicular access to the double garage. Access to either side of the property to the rear garden.