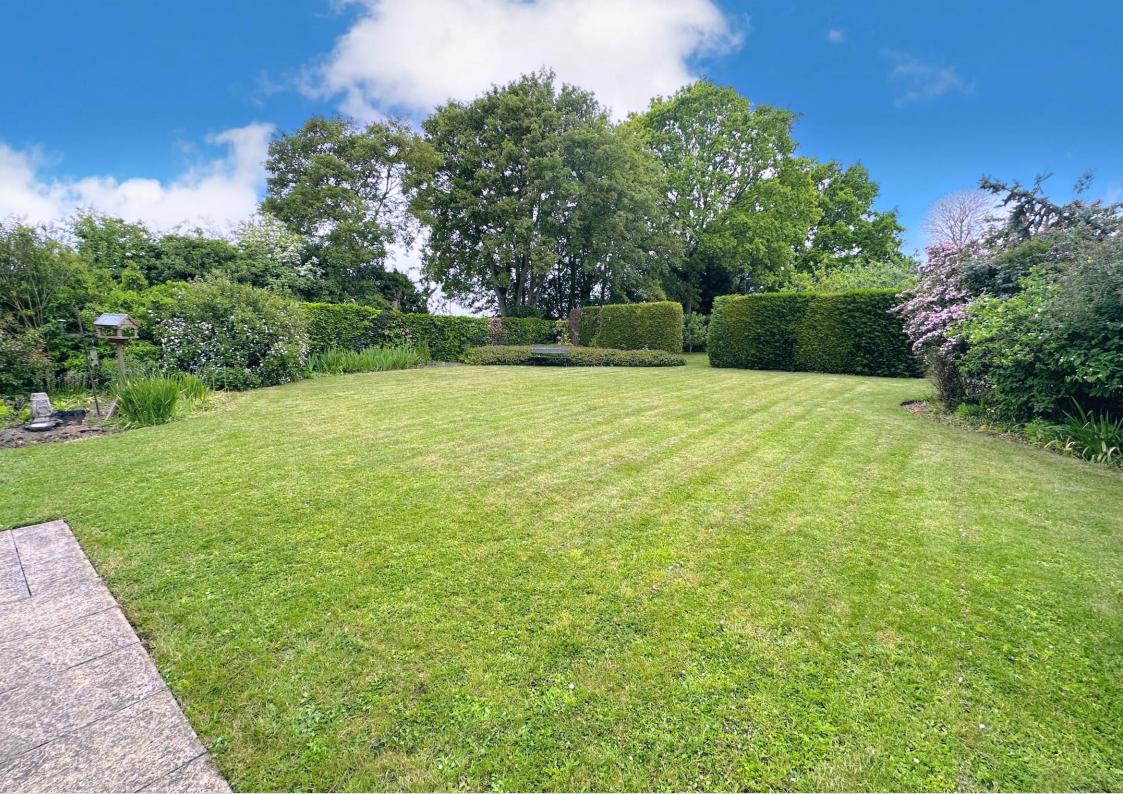

## OUTSIDE

The front of the property is approached via a shingled drive providing ample off road parking and vehicular access to the double garage. Access to either side of the property to the rear garden.

The rear garden commences with a paved patio area with the remainder laid to lawn with mature flower beds and hedge borders. There is a small orchard area to the rear of the garden.