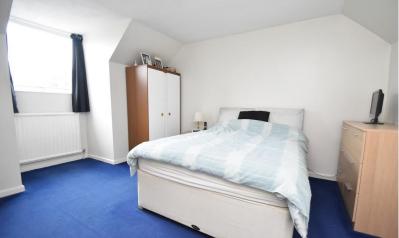

## BEDROOM TWO

## 14' 8" x 9' 11" (4.47m x 3.02m)

Double glazed window to front, doors to cupboards in eves.