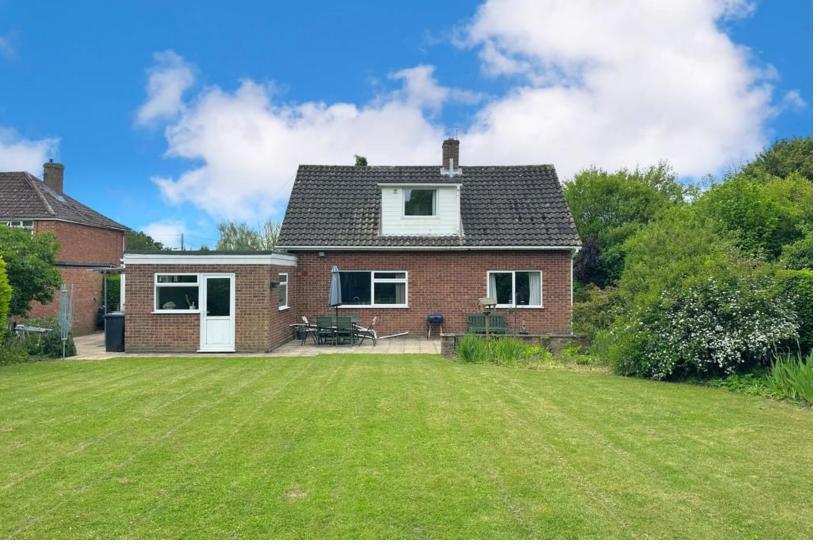

A three bedroom detached chalet style house benefiting from field views to the side and a large wrap around rear garden. Internally benefiting from a dining room, sitting room, kitchen, utility room, w/c and bedroom to the ground floor with two further bedrooms and bathroom to the first floor. Ample off road parking is available as well as a double garage.

## OUTSIDE

The front of the property is approached via a shingled drive providing ample off road parking and vehicular access to the double garage. Access to either side of the property to the rear garden.