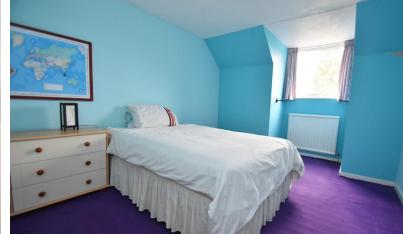

## BEDROOM ONE

## 14' 8" x 10' 10" (4.47m x 3.3m)

Double glazed window to front, doors to built in cupboards and further storage in eves.