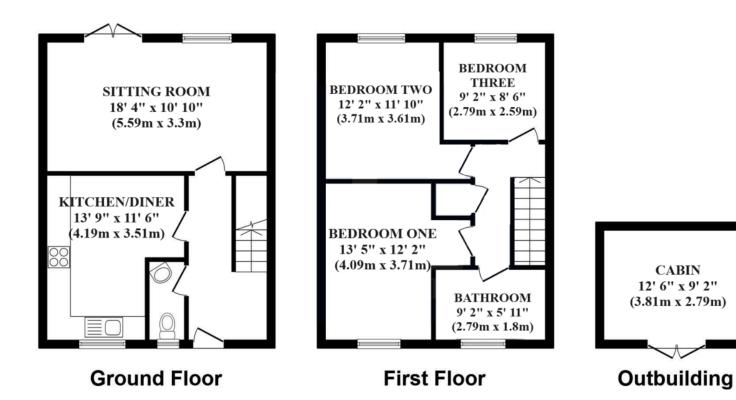

```
KITCHEN/DINER 13' 9" x 11' 6" (4.19m x
3.51m)
```

SITTING ROOM 18' 4" x 10' 10" (5.59m x 3.3m)

BEDROOM ONE 13' 5" x 12' 2" (4.09m x 3.71m)

BEDROOM TWO 12' 2" x 11' 10" (3.71m x 3.61m)

BEDROOM THREE 9' 2" x 8' 6" (2.79m x 2.59m)

## Additional Information

Local Authority – Babergh District Council Council Tax Band – C Tenure – Freehold Services – Gas Central Heating, Mains Drainage, Water, Electric Post Code – CO9 2SS

BATHROOM 9' 2" x 5' 11" (2.79m x 1.8m)

CABIN 12' 6" x 9' 2" (3.81m x 2.79m)

Viewings by appointment Bychoice Estate Agents Tel: 01787 468400

Total floor area 95.5 sq.m. (1,028 sq.ft.) approx

This floor plan is for illustrative purposes only. It is not drawn to scale. Any measurements, floor areas (including any total floor area), openings and orientation are approximate. No details are guaranteed, they cannot be relied upon for any purpose and they do not form part of any agreement. No liability is taken for any error, omission or misstatement. A party must rely upon its own inspection(s). Plan produced for Leaders. Powered by www.focalagent.com