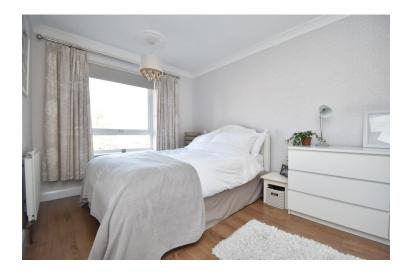

window and patio doors leading to the rear garden.

On the first floor, discover three generously-sized bedrooms, two with double glazed windows overlooking the rear, while the master bedroom enjoys a front-facing window. The modern fitted bathroom is equipped with a paneled bath, close-coupled w/c, and wash hand basin.