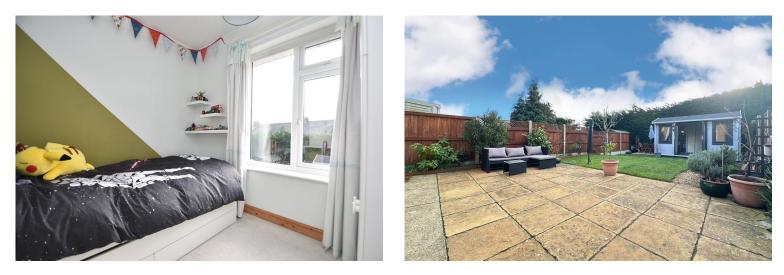

window and patio doors leading to the rear garden.

On the first floor, discover three generously-sized bedrooms, two with double glazed windows overlooking the rear, while the master bedroom enjoys a front-facing window. The modern fitted bathroom is equipped with a paneled bath, close-coupled w/c, and wash hand basin.

Outside, the property offers ample offroad parking on the front drive, accompanied by a garage on block. The private rear garden is predominantly laid to lawn, and a convenient home garden office is tucked away at the rear, providing a versatile space.