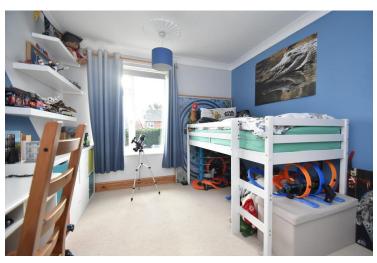

window and patio doors leading to the rear garden.

On the first floor, discover three generously-sized bedrooms, two with double glazed windows overlooking the rear, while the master bedroom enjoys a front-facing window. The modern fitted bathroom is equipped with a paneled bath, close-coupled w/c, and wash hand basin.