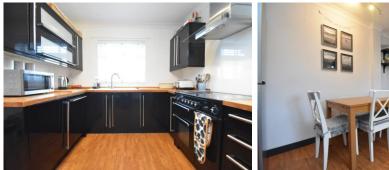

The spacious kitchen/dining room boasts fitted wall and base units, complemented by working surfaces, an inset sink with taps, an integrated dishwasher and washing machine, double electric range oven with electric hob to remain, and space for a fridge/freezer. A double glazed window overlooks the front aspect. The sitting room features both a double glazed