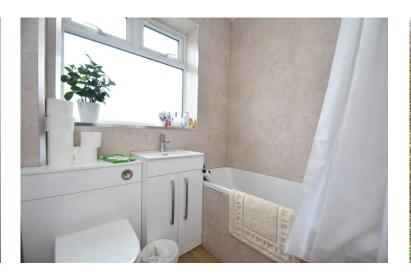

The Bathroom, with a double glazed window overlooking the rear aspect, offers a suite comprising a panelled bath, low-level WC and wash hand basin

The heart of this home is the Lounge, featuring double glazed windows on the front and side aspects, along with a door leading to the side. The focal point of the room is an open fireplace, creating a warm and inviting atmosphere.