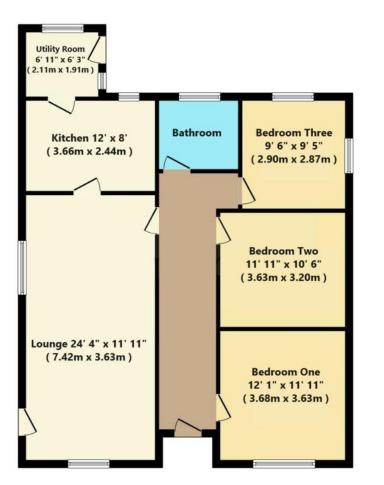

#### Description

Approximate Room Sizes

**THE PROPERTY** As you step through the door you are greeted by a large entrance hall with doors off to the bedrooms, bathroom and sitting room. The property boasts three well-appointed bedrooms, each adorned with double glazed windows and radiators. Bedroom One features a delightful view from the front aspect, while Bedrooms Two and Three enjoy views to the side aspect.

The Bathroom, with a double glazed window overlooking the rear aspect, offers a suite comprising a panelled bath, low-level WC and wash hand basin

The heart of this home is the Lounge, featuring double glazed windows on the front and side aspects, along with a door leading to the side. The focal point of the room is an open fireplace, creating a warm and inviting atmosphere.

The Kitchen, with its double glazed window overlooking the rear aspect, is equipped with a fitted kitchen featuring a range of

matching wall and base units. A stainless steel sink and drainer unit are fitted, with space for additional appliances. A door leads seamlessly to the Utility Room, where a double glazed window and door provide access to the garden.

# Bychoice Bychoice

This floorplan is for illustrative purposes only and is not drawn to scale. Measurements, floor-areas, openings and orientations are approximate. They should not be relied upon for any purpose and do not form any part of an agreement. No liability is taken for any error or mis-statement. All parties must rely on their own inspections.