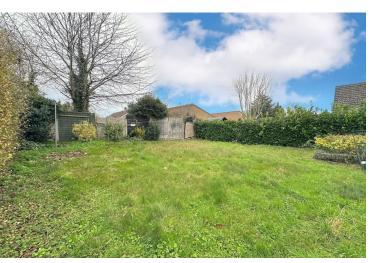

The outdoor areas are equally enticing. The Front Garden features a block-paved driveway for convenient off-road parking, surrounded by a predominantly lawned space.

The Rear Garden offers a peaceful retreat, starting with a charming seating area and transitioning into a predominantly lawned space adorned with mature shrubs. Additional features include a boiler room, two brick storage sheds, and an additional lawned side garden, providing a variety of outdoor spaces to enjoy.