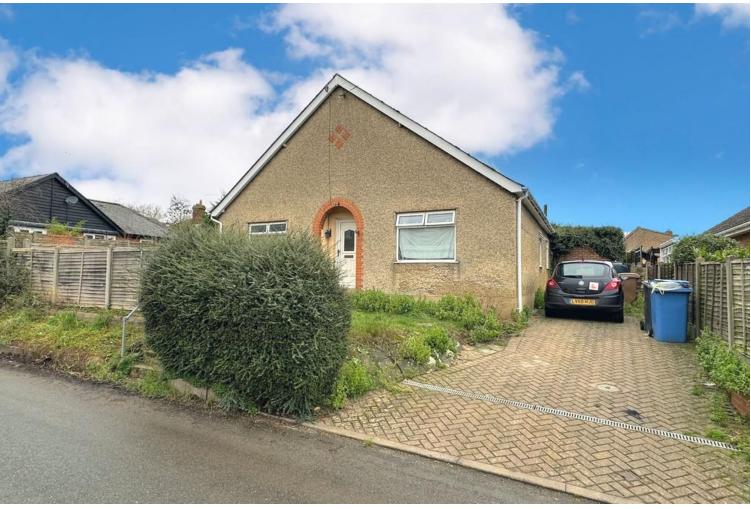

The outdoor areas are equally enticing. The Front Garden features a block-paved driveway for convenient off-road parking, surrounded by a predominantly lawned space.

The Rear Garden offers a peaceful retreat, starting with a charming seating area and transitioning into a predominantly lawned space adorned with mature shrubs. Additional features include a boiler room, two brick storage sheds, and an additional lawned side garden, providing a variety of outdoor spaces to enjoy.

## Flax Lane | Glemsford | CO10 7RS

A three bedroom detached bungalow set in a generous plot off of a quiet lane in the village of Glemsford. Boasting a spacious sitting/dining room, kitchen, utility room and bathroom. Externally the property boasts good size side and rear gardens with ample parking to the front and side, NO ONWARD CHAIN,