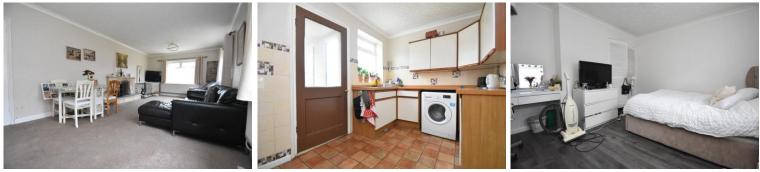

The Bathroom, with a double glazed window overlooking the rear aspect, offers a suite comprising a panelled bath, low-level WC and wash hand basin

The heart of this home is the Lounge, featuring double glazed windows on the front and side aspects, along with a door leading to the side. The focal point of the room is an open fireplace, creating a warm and inviting atmosphere.

The Kitchen, with its double glazed window overlooking the rear aspect, is equipped with a fitted kitchen featuring a range of

matching wall and base units. A stainless steel sink and drainer unit are fitted, with space for additional appliances. A door leads seamlessly to the Utility Room, where a double glazed window and door provide access to the garden.