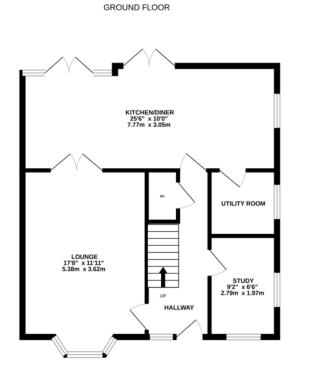

# Description

Approximate Room Sizes **ENTRANCE HALL** Entrance door into entrance hall, doors off to sitting room, study, wc and kitchen/diner. Stairs ascending to first floor landing.

**WC** Low level wc, wash hand basin.

SITTING ROOM 17' 8" x 11' 11" (5.38m x 3.63m) Double glazed bay window to front, double doors into the kitchen/diner.

**STUDY 9' 2" x 6' 6" (2.79m x 1.98m)** Double glazed window to front and side aspect.

KITCHEN/DINER/FAMILY ROOM 25' 6" x 10'

(7.77m x 3.05m) Two double glazed patio doors to rear garden, double glazed window to side, door to utility room. Matching wall and base level units with work surfaces over, inset stainless steel one and a half bowl sink with drainer to side and mixer tap over, double oven, integral hob with extractor over, integral fridge/freezer and dishwasher.

### UTILITY ROOM 6' 6" x 5' 8" (1.98m x 1.73m)

Double glazed window to side, matching units with work surfaces over, inset stainless steel sink with mixer tap over and drainer to side, space and plumbing for washing machine and tumble dryer. Gas boiler.