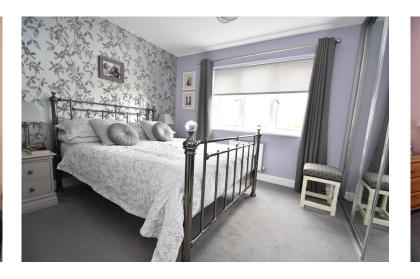

**LANDING** Doors off to bedrooms, bathroom and cupboard.

BEDROOM ONE 12' 1" x 9' 11" (3.68m x

**3.02m)** Double glazed window to front, door to ensuite, fitted wardrobes.

**ENSUITE** Double glazed window to rear, low level wc, wash hand basin, shower unit, heated towel rail.