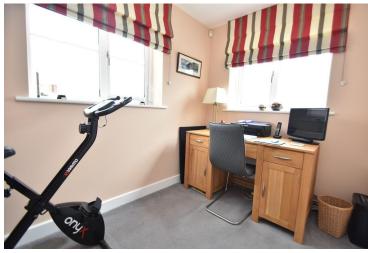

SITTING ROOM 17' 8" x 11' 11" (5.38m x 3.63m) Double glazed bay window to front, double doors into the kitchen/diner.

**STUDY 9' 2" x 6' 6" (2.79m x 1.98m)** Double glazed window to front and side aspect.