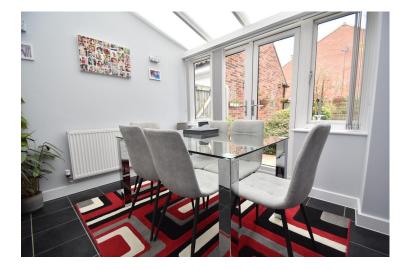

KITCHEN/DINER/FAMILY ROOM 25' 6" x 10'

(7.77m x 3.05m) Two double glazed patio doors to rear garden, double glazed window to side, door to utility room. Matching wall and base level units with work surfaces over, inset stainless steel one and a half bowl sink with drainer to side and mixer tap over, double oven, integral hob with extractor over, integral fridge/freezer and dishwasher.