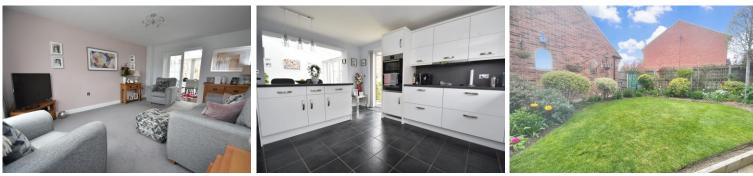

SITTING ROOM 17' 8" x 11' 11" (5.38m x 3.63m) Double glazed bay window to front, double doors into the kitchen/diner.

**STUDY 9' 2" x 6' 6" (2.79m x 1.98m)** Double glazed window to front and side aspect.

KITCHEN/DINER/FAMILY ROOM 25' 6" x 10'

(7.77m x 3.05m) Two double glazed patio doors to rear garden, double glazed window to side, door to utility room. Matching wall and base level units with work surfaces over, inset stainless steel one and a half bowl sink with drainer to side and mixer tap over, double oven, integral hob with extractor over, integral fridge/freezer and dishwasher.

The rear of the property commences with a paved patio area with the remainder laid to lawn with established flower borders. The beautiful rear garden is enclosed by a red brick wall.