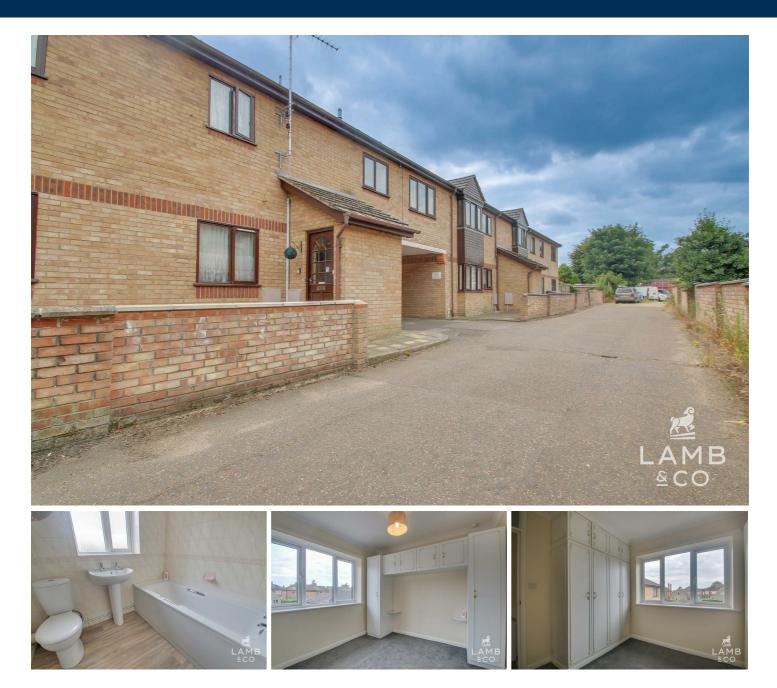

# OLD ROAD, CLACTON-ON-SEA, CO15 3NS £725 PCM

Lamb and Co are pleased to advertise for rent this one bedroom over 55's first floor flat. Situated within half a mile of local railway station and town centre. This property is available now. Contact the office to express interest.

### Entrance/Hallway

Communal entrance. Stairs to first floor. Entrance VIA timber framed door in the hallway. Carpeted. High retention storage heater. Storage cupboard housing the hot water cylinder and cold water storage tank. Loft hatch which is not included in the let.

## **Outside Front**

Paved walkway to communal entrance door.

#### **Outside Rear**

Communal area. Parking is available on a first come first serve basis. Limited to one vehicle per flat.