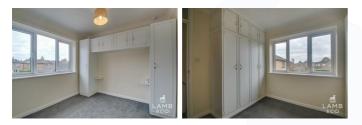

### Bedroom One

10'6 x 9'1 (3.20m x 2.77m )

Carpeted. Fitted wardrobes. Electric panel heater. Double glazed window to rear of the property.