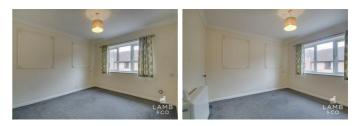

### Bedroom One

10'6 x 9'1 (3.20m x 2.77m )

Carpeted. Fitted wardrobes. Electric panel heater. Double glazed window to rear of the property.