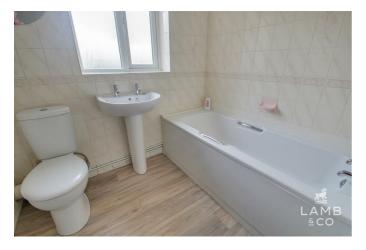

### Bathroom

6'9 x 5'9 (2.06m x 1.75m )

White suite comprising of bath with side panel and electric shower over. Pedestal basin. Low level WC. Vinyl flooring. Tiled walls from floor to ceiling. Wall heater. Double glazed window to rear of the property.