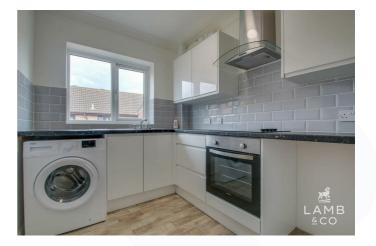

## Kitchen 8'00 x 6'10 (2.44m x 2.08m)

Fitted floor and eye level white gloss units with grey tiled splash back and black rolled work tops. Inset single bowl and drainer chrome sink unit. Integrated electric hob and oven with extractor over. Space for under counter fridge freezer. Washing machine being left as a gesture of good will. Vinyl flooring. Wall heater. Double glazed window to front of the of the property.