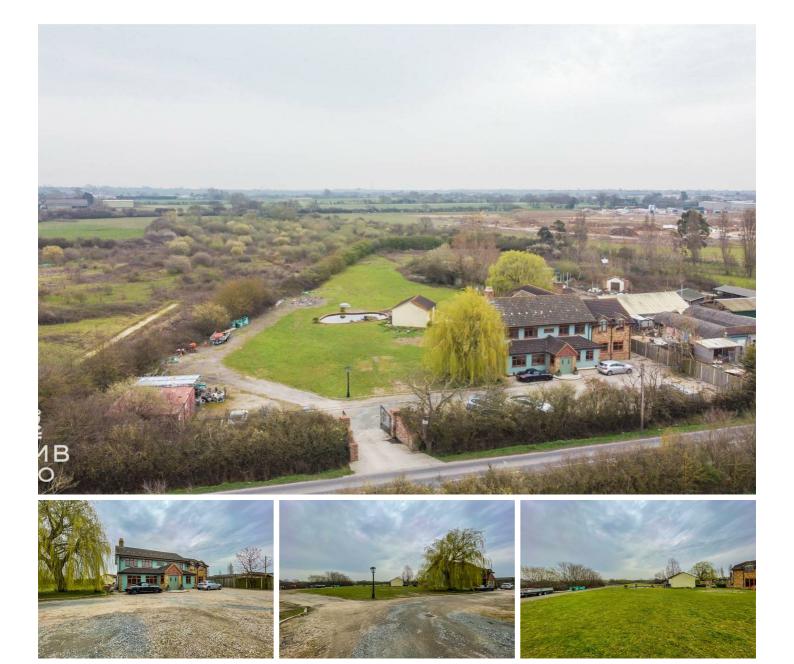

## THORPE ROAD, LITTLE CLACTON, CO16 9RZ PRICE £1,500,000

A unique opportunity to purchase this substantial detached house sitting on a plot of approximately 1.5 acres. The site previously had full planning permission granted for 5x detached dwellings which lapsed in 2019.

- Substantial Detached House
- Six Bedrooms

- 1.5 Acres
- EPC TBC

- Planning Potential
- May Consider Option Agreement

enq@lambandcoproperty.co.uk www.lambandcoproperty.co.uk Residential | Lettings | Financial Services | Land & New Homes Мар