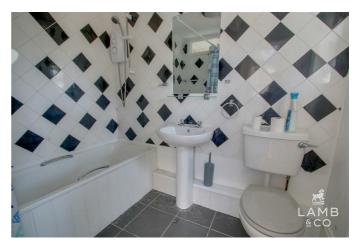

## Bathroom

7'7 x 5'4 (2.31m x 1.63m )

Comprising of white suite, bath with side panel and electric shower over, pedestal basin, low level WC tiled flooring.