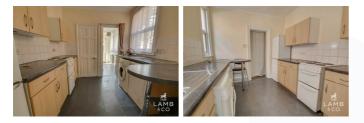

## Kitchen

9'10 x 8'10 (3.00m x 2.69m )

Floor/eye level beige kitchen units, grey rolled worktop with tiled splashback, inset single bowl/drainer chrome sink unit. White goods such as electric cooker, washing machine and fridge freezer will stay at the property as a gesture of good will. Storage cupboard, tiled effect flooring, 2 times double glazed window to side of property. New fitted vinyl will be fitted before a tenant moves in.