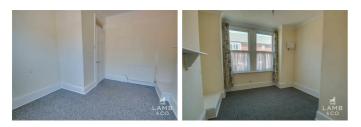

### Entrance/Hallway

Entrance to property via fully glazed timber framed communal door. Entrance to flat via timber framed door.

#### Bedroom One

#### 12'5 x 11'10 (3.78m x 3.61m )

Carpeted, radiator, 2 times double glazed window to front of property