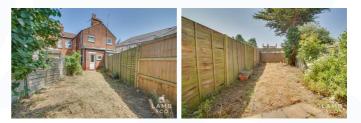

### Rear Garden

Lawned pathway with mature shrubbed boarders either side, enclosed by panel fencing.