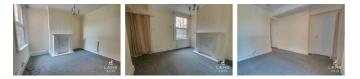

# Lounge

#### 13'6 x 11'1 (4.11m x 3.38m )

Carpeted, fire surround, storage cupboard, radiator, double glazed window to rear of property, through to kitchen.