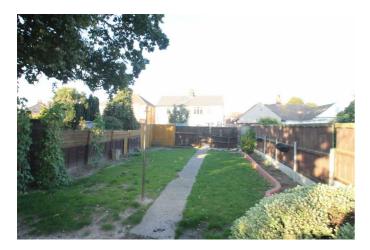

# Outside Rear

Approx. 14.63 x 7.32

Approached via an alley way. Garden mainly laid to lawn with concrete path to timber shed at the rear of the garden. Borders with shrubs & bushes. Enclosed by panelled fencing.