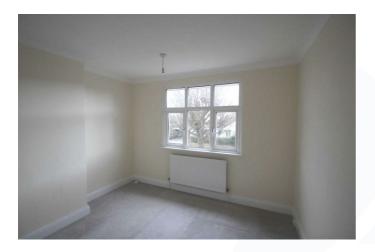

# Bedroom One

11'0" x 11'0" (3.35 x 3.35)

Single convector radiator. Double glazed window to front.