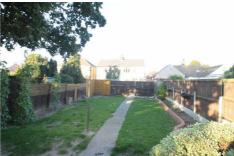

# Outside Rear

Approx. 14.63 x 7.32

Approached via an alley way. Garden mainly laid to lawn with concrete path to timber shed at the rear of the garden. Borders with shrubs & bushes. Enclosed by panelled fencing.