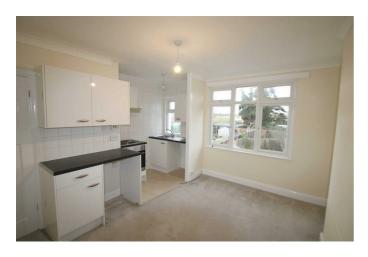

# Lounge/Kitchenette

4.04 x 3.96 nar 3.35

Lounge area - Double convector radiator. Double glazed window to rear.

Kitchen area - Fitted with a range of units at both floor & eye level. Tiled floor. Inset single drainer stainless steel sink unit with chrome mixer taps. Space for washing machine. Fitted electric oven with extractor hood over. Double glazed window to rear.