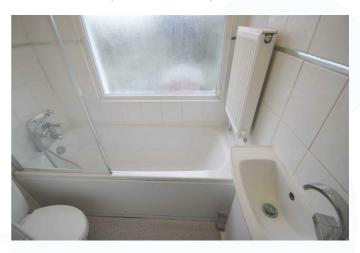

#### Bathroom

5'7" x 4'0" (1.70 x 1.22)

White suite comprising panelled bath with shower unit over. Low level WC. Pedestal wash hand basin. Double convector radiator. Tiled walls. Vinyl floor. Frosted double glazed window to rear.