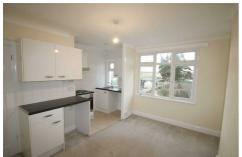

# Lounge/Kitchenette

4.04 x 3.96 nar 3.35

Lounge area - Double convector radiator. Double glazed window to rear.

Kitchen area - Fitted with a range of units at both floor & eye level. Tiled floor. Inset single drainer stainless steel sink unit with chrome mixer taps. Space for washing machine. Fitted electric oven with extractor hood over. Double glazed window to rear.