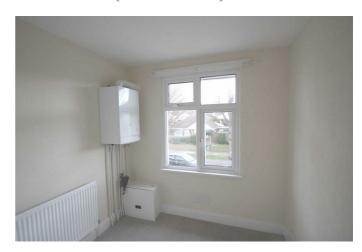

#### Bedroom Two

9'0" x 8'0" (2.74 x 2.44)

Wall mounted gas boiler. Single convector radiator. Double glazed window to front.