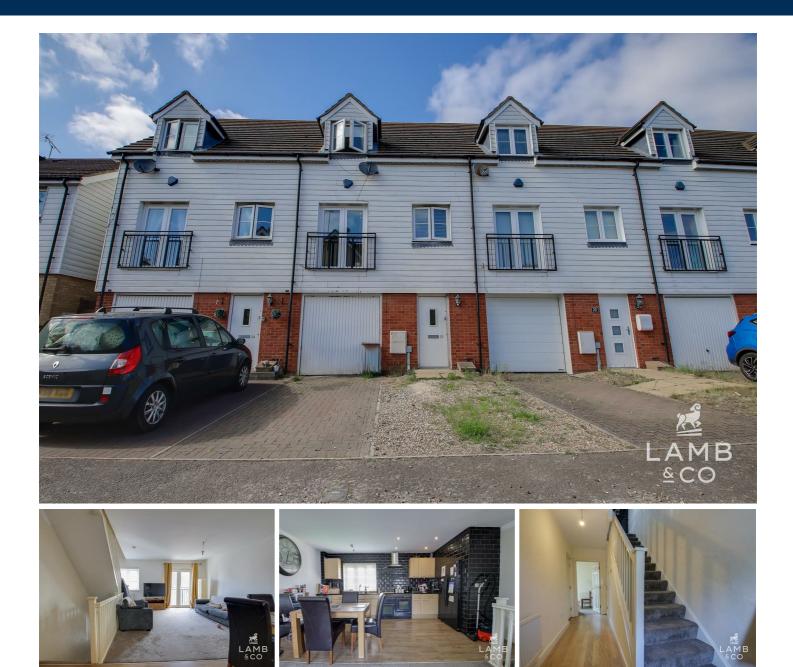

# PARK ROAD, CLACTON-ON-SEA, CO16 8PW PRICE £235,000

Being Sold via Secure Sale. Terms & Conditions apply. Starting offers £235,000. An attractive townhouse positioned on a peaceful cul-de-sac. The property boasts a handy ground floor utility room and WC, with a spacious first floor kitchen/living space. Externally, there is a garage and driveway parking.

Two Bedrooms
Ground Floor WC
Being Sold via Secure Sale Online Bidding T&C's Apply

Utility RoomDriveway Parking

Integral Garage
EPC TBC

Accommodation comprises with approximate room sizes as follows:

Entrance door to: