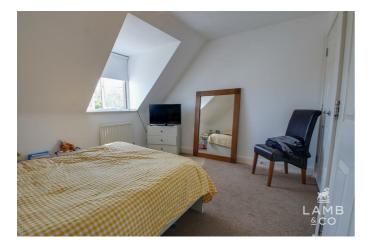

#### SECOND FLOOR LANDING

BEDROOM ONE 13'0 x 12'5 (3.96m x 3.78m)

BEDROOM TWO 10'0 x 9'0 (3.05m x 2.74m)