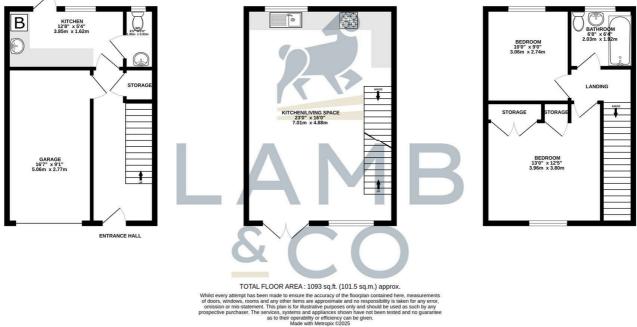

## Floorplan

These particulars, whilst believed to be accurate are set out as a general outline only for guidance and do not constitute any part of an offer or contract. Intending purchasers should not rely on them as statements of representation of fact, but must satisfy themselves by inspection or otherwise as to their accuracy. No person in this firms employment has the authority to make or give any representation or warranty in respect of the property.

### ENTRANCE HALL

## GARAGE 16'7 x 9'1 (5.05m x 2.77m)

# KITCHEN/ UTILITY ROOM

12'8 x 5'4 (3.86m x 1.63m)

## WC 6'5 x 3'0 (1.96m x 0.91m)

## FIRST FLOOR

KITCHEN/ LIVING SPACE 23'0 x 16'0 (7.01m x 4.88m)

#### SECOND FLOOR LANDING

BEDROOM ONE 13'0 x 12'5 (3.96m x 3.78m)

BEDROOM TWO 10'0 x 9'0 (3.05m x 2.74m)

### BATHROOM 6'8 x 6'4 (2.03m x 1.93m)

REAR GARDEN