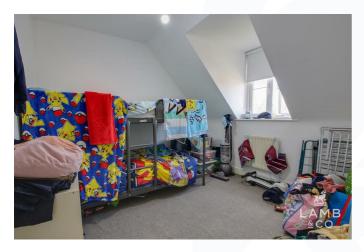

#### SECOND FLOOR LANDING

BEDROOM ONE 13'0 x 12'5 (3.96m x 3.78m)

BEDROOM TWO 10'0 x 9'0 (3.05m x 2.74m)