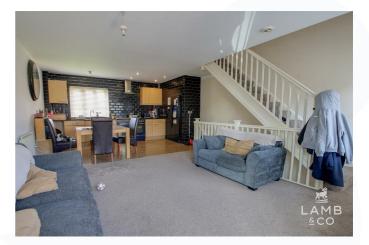

PARK ROAD, CLACTON-ON-SEA, CO16 8PW PRICE £235,000

Being Sold via Secure Sale. Terms & Conditions apply. Starting offers £235,000. An attractive townhouse positioned on a peaceful cul-de-sac. The property boasts a handy ground floor utility room and WC, with a spacious first floor kitchen/living space. Externally, there is a garage and driveway parking.

Two Bedrooms
Ground Floor WC
Being Sold via Secure Sale Online Bidding T&C's Apply

Utility RoomDriveway Parking

Integral Garage
EPC TBC



Accommodation comprises with approximate room sizes as follows:

Entrance door to:

### ENTRANCE HALL



## GARAGE 16'7 x 9'1 (5.05m x 2.77m)

# KITCHEN/ UTILITY ROOM

12'8 x 5'4 (3.86m x 1.63m)



## WC 6'5 x 3'0 (1.96m x 0.91m)



## FIRST FLOOR

KITCHEN/ LIVING SPACE 23'0 x 16'0 (7.01m x 4.88m)





#### SECOND FLOOR LANDING



BEDROOM ONE 13'0 x 12'5 (3.96m x 3.78m)



BEDROOM TWO 10'0 x 9'0 (3.05m x 2.74m)



### BATHROOM 6'8 x 6'4 (2.03m x 1.93m)



REAR GARDEN



### **Material Information**

Council Tax Band: C Heating: Mains Gas Services: mains electricity, gas, water & sewer Broadband: Ultrafast Mobile Coverage: Three, O2= Good, EE, Vodafone= Okay Construction: Traditional Restrictions: N/A Rights & Easements: N/A Flood Risk: Very Low Additional Charges: N/A Seller's Position: Garden Facing: North



### Agents Note Sales

PLEASE NOTE - Although we have not tested any of the Gas/Electrical Fixtures & Fittings, we understand them to be in good working order, however it is up to any interested party to satisfy themselves of their condition before entering into any Legal Contr