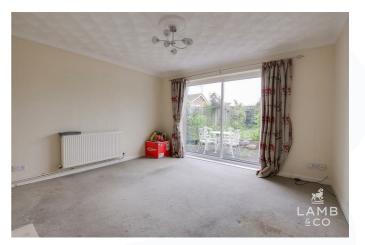

## SHOWER ROOM 8'4" 5'8" (2.54m 1.73m)

LOUNGE 13'5" 13'00" (4.09m 3.96m)

BEDROOM THREE 9'00" 9'00" (2.74m 2.74m)