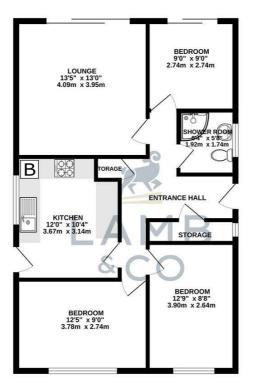

# Floorplan

TOTAL FLOOR AREA: 746 sq.ft. (69.3 sq.m.) approx. Whilst every attempt has been made to ensure the accuracy of the floorplan contained here, measurements of doors, windows, rooms and any other items are approximate and no engonitality is taken for any enerometion or more-submert. This pile in the fluttative perspects only and should be used as such by any

arospective purchaser. The services, systems and appliances shown have not been tested and as to their operability or efficiency can be given. More well Metrowice 20225.

These particulars, whilst believed to be accurate are set out as a general outline only for guidance and do not constitute any part of an offer or contract. Intending purchasers should not rely on them as statements of representation of fact, but must satisfy themselves by inspection or otherwise as to their accuracy. No person in this firms employment has the authority to make or give any representation or warranty in respect of the property.

#### **BEDROOM ONE**

12'9" 8'8" (3.89m 2.64m)

## BEDROOM TWO 12'5" 9'00" (3.78m 2.74m)

# KITCHEN

12'00" 10'4" (3.66m 3.15m)

## SHOWER ROOM 8'4" 5'8" (2.54m 1.73m)

LOUNGE 13'5" 13'00" (4.09m 3.96m)

BEDROOM THREE 9'00" 9'00" (2.74m 2.74m)