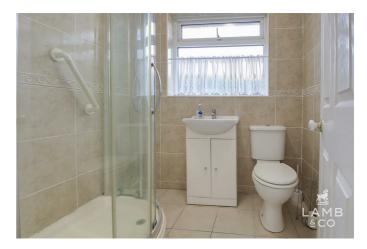

## SHOWER ROOM 8'4" 5'8" (2.54m 1.73m)

LOUNGE 13'5" 13'00" (4.09m 3.96m)

BEDROOM THREE 9'00" 9'00" (2.74m 2.74m)