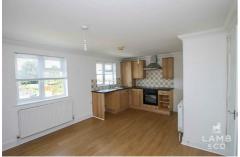

### LOUNGE DINER/KITCHENETTE

16'0" x 11'0" (4.88 x 3.35)

Open plan. Kitchen area - Fitted with a range of beech effect fronted units at both floor & level. Black rolled edge work tops with tiled splash backs. Inset one and half bowl single drainer chrome sink unit. Built in electric oven with extractor hood over. Gas combination boiler serving hot water & central heating housed in kitchen units. Laminated flooring. Radiator. Two double glazed windows to front.