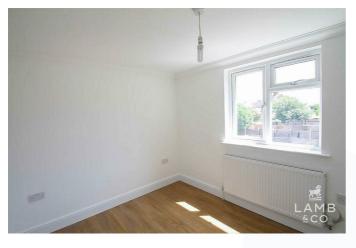

### BEDROOM 2

9'0" x 8'0" (2.74 x 2.44)

Laminated floor. Radiator. Double glazed window to rear.

### BEDROOM 1

11'0" x 8'0" (3.35 x 2.44)

Laminated floor. Radiator. Double glazed window to rear.