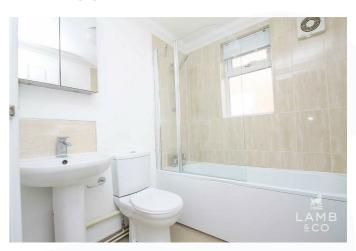

### **BATHROOM**

White suite comprising panelled bath with mixer tap and shower attachment over. Glazed bath screen. Pedestal wash hand basin. Low level WC. Vinyl flooring. Radiator. Double glazed window to side.