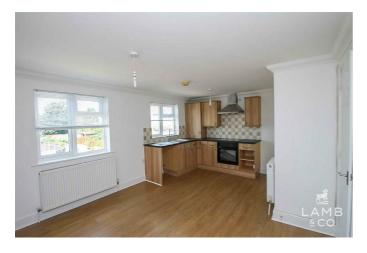

### LOUNGE DINER/KITCHENETTE

16'0" x 11'0" (4.88 x 3.35)

Open plan. Kitchen area - Fitted with a range of beech effect fronted units at both floor & level. Black rolled edge work tops with tiled splash backs. Inset one and half bowl single drainer chrome sink unit. Built in electric oven with extractor hood over. Gas combination boiler serving hot water & central heating housed in kitchen units. Laminated flooring. Radiator. Two double glazed windows to front.