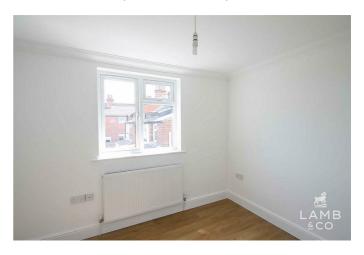

### BEDROOM 2

9'0" x 8'0" (2.74 x 2.44)

Laminated floor. Radiator. Double glazed window to rear.

### BEDROOM 1

11'0" x 8'0" (3.35 x 2.44)

Laminated floor. Radiator. Double glazed window to rear.