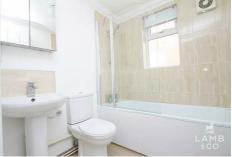

### **BATHROOM**

White suite comprising panelled bath with mixer tap and shower attachment over. Glazed bath screen. Pedestal wash hand basin. Low level WC. Vinyl flooring. Radiator. Double glazed window to side.