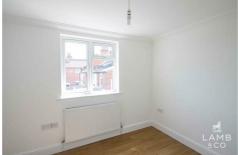

### BEDROOM 2

9'0" x 8'0" (2.74 x 2.44)

Laminated floor. Radiator. Double glazed window to rear.

### BEDROOM 1

11'0" x 8'0" (3.35 x 2.44)

Laminated floor. Radiator. Double glazed window to rear.