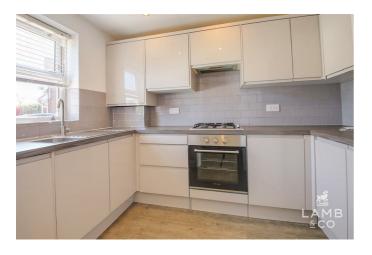

# THOROUGHGOOD ROAD, CLACTON-ON-SEA, CO15 6DP

## OFFERS IN THE REGION OF £325,000

Situated in a popular residential area of Clacton-on-Sea, this modern three-bedroom end-of-terrace house offers contemporary living with a range of desirable features. The property boasts a spacious lounge dining area, a well-appointed kitchen, and three comfortable bedrooms, including a master with en-suite.

Additional amenities include a family bathroom and a ground floor cloakroom.

Three Bedrooms

En-Suite

No Onward Chain

- Well Presented
- Off Road Parking

• EPC - B



#### **ENTRANCE HALL**

### **KITCHEN**

6'7" 10'00" (2.01m 3.05m)



### W.C

6'7" 3'4" (2.01m 1.02m)

### LOUNGE

13'9" 11'9" (4.19m 3.58m)

### **DINING ROOM**

11'9" 8'10" (3.58m 2.69m)

### UTILITY ROOM

9'1" 5'5" (2.77m 1.65m)

### **BEDROOM ONE**

13'9" 10'9" (4.19m 3.28m)



#### **EN SUITE**

6'7" 2'11" (2.01m 0.89m)



### **BEDROOM THREE**

13'9" 8'00" (4.19m 2.44m)



#### **BATHROOM**

10'00" 9'4" (3.05m 2.84m)





#### **BEDROOM TWO**

13'9" 13'7" (4.19m 4.14m)



#### **OUTSIDE**



#### **OUTSIDE REAR**



### **Agents Note Sales**

PLEASE NOTE - Although we have not tested any of the Gas/Electrical Fixtures & Fittings, we understand them to be in good working order, however it is up to any interested party to satisfy themselves of their condition before entering into any Legal Contract.

#### **AML**

ANTI-MONEY LAUNDERING REGULATIONS 201