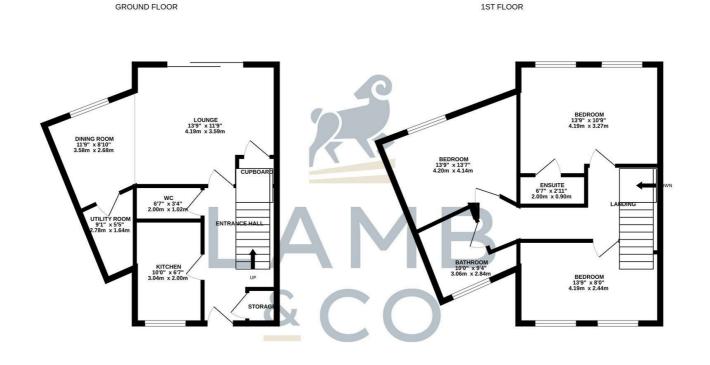

#### **ENTRANCE HALL**

### **KITCHEN**

6'7" 10'00" (2.01m 3.05m)

### W.C

6'7" 3'4" (2.01m 1.02m)

### LOUNGE

13'9" 11'9" (4.19m 3.58m)

### **DINING ROOM**

11'9" 8'10" (3.58m 2.69m)

### UTILITY ROOM

9'1" 5'5" (2.77m 1.65m)

### **BEDROOM ONE**

13'9" 10'9" (4.19m 3.28m)

#### **EN SUITE**

6'7" 2'11" (2.01m 0.89m)

### **BEDROOM THREE**

13'9" 8'00" (4.19m 2.44m)

#### **BATHROOM**

10'00" 9'4" (3.05m 2.84m)

#### **BEDROOM TWO**

13'9" 13'7" (4.19m 4.14m)

## Floorplan

Whilst every attempt has been made to ensure the accuracy of the floorplan contained here, measurements of doors, windows, rooms and any other terms are approximate and no responsibility is taken for any error, omission on risk-statement. This plan is for illustrative purposes only and should be used as such by any prospective purchaser. The services, systems and appliances shown have not been tested and no guarantee as to their operability or efficiency can be given.