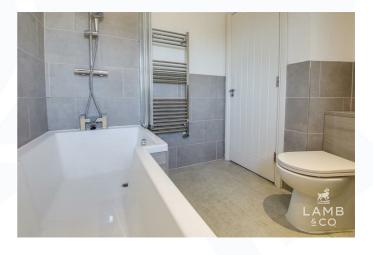

#### **BATHROOM**

10'00" 9'4" (3.05m 2.84m)

#### **EN SUITE**

6'7" 2'11" (2.01m 0.89m)