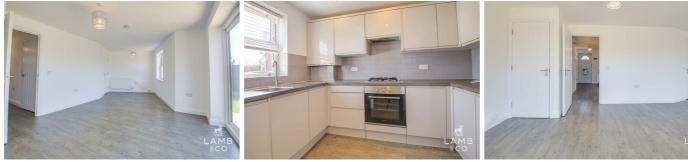

#### **ENTRANCE HALL**

### **KITCHEN**

6'7" 10'00" (2.01m 3.05m)

### LOUNGE

13'9" 11'9" (4.19m 3.58m)

### **DINING ROOM**

11'9" 8'10" (3.58m 2.69m)