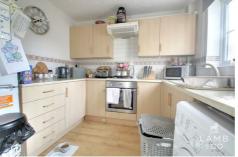

### **KITCHEN**

8'7" x 8'2" (2.62 x 2.49)

Fitted with a range of laminated units with cupboards, drawers & storage space under. Further range of matching units at eye level. Inset four ring gas hob with electric oven under and extractor over. Inset one and half bowl single drainer sink unit with mixer taps. Part tiled walls. Sealed unit double glazed window to front.