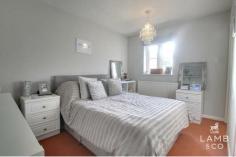

### BEDROOM 1

 $11'0" \times 7'3" (3.35 \times 2.21)$ 

Radiator. Sealed unit double glazed window to rear.

### BEDROOM 2

11'6" x 9'0" (3.51 x 2.74)

Radiator. Sealed unit double glazed window to front. Further door to: