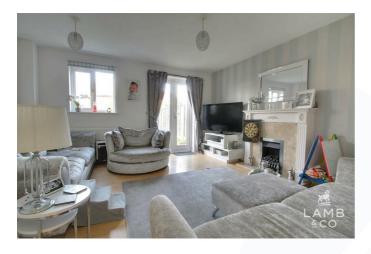

### LOUNGE

14'0" x 14'0" (4.27 x 4.27)

Under stairs storage cupboard. Two radiators. Sealed unit double glazed window to rear. Sealed unit double glazed French doors to rear.