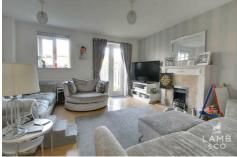

### LOUNGE

14'0" x 14'0" (4.27 x 4.27)

Under stairs storage cupboard. Two radiators. Sealed unit double glazed window to rear. Sealed unit double glazed French doors to rear.