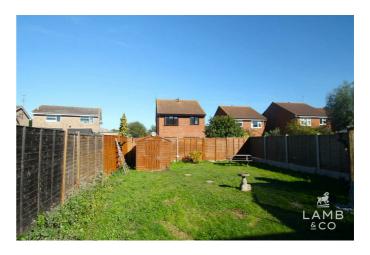

### **OUTSIDE - REAR**

Mainly laid to lawn. Timber storage shed. Enclosed by wooden panelled fencing.