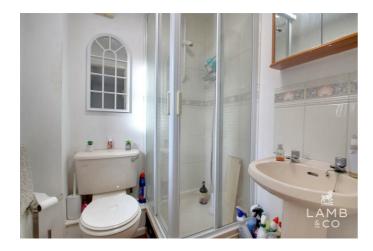

### **EN-SUITE SHOWER**

Suite comprising shower cubicle with wall mounted shower. Low level WC. Pedestal wash hand basin. Radiator and vinyl flooring. Sealed unit double glazed window to front.