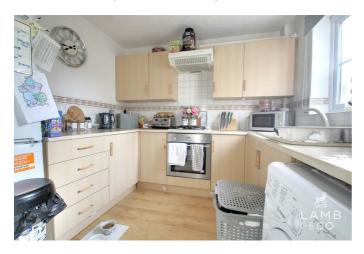

### **KITCHEN**

8'7" x 8'2" (2.62 x 2.49)

Fitted with a range of laminated units with cupboards, drawers & storage space under. Further range of matching units at eye level. Inset four ring gas hob with electric oven under and extractor over. Inset one and half bowl single drainer sink unit with mixer taps. Part tiled walls. Sealed unit double glazed window to front.