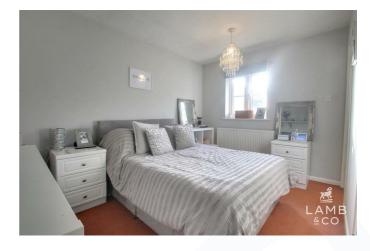

### BEDROOM 1

 $11'0" \times 7'3" (3.35 \times 2.21)$ 

Radiator. Sealed unit double glazed window to rear.

### BEDROOM 2

11'6" x 9'0" (3.51 x 2.74)

Radiator. Sealed unit double glazed window to front. Further door to: