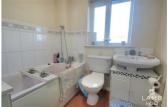

### **BATHROOM**

6'5" x 6'5" (1.96 x 1.96)

White suite comprising panelled bath with mixer taps. Pedestal wash hand basin. Low level WC. Radiator. Vinyl flooring. Sealed unit double glazed window to rear.