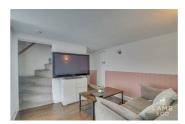

## Second Reception Room

9'3 x 9'10 (2.82m x 3.00m)

Laminate flooring. Double glazed window to side. Stairs to first floor.

### Lounge

11'4 x 10'5 (3.45m x 3.18m)

Wooden flooring. Double glazed window to front of the property. Entrance door to front of the log burner, into second reception room.