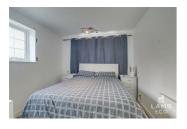

#### **Bedroom Two**

9'10 x 10'5 (3.00m x 3.18m)

Harwood flooring. Radiator with cover. Double glazed window to front of the property.

#### Bedroom Three

9'6 x 9'7 (2.90m x 2.92m)

Stairs into bedroom three. Carpeted. Radiator. Vaulted ceiling. Timber framed window to the rear of the property.

#### Bedroom One

 $13'3 \times 10'8 (4.04m \times 3.25m)$ 

Carpeted. Radiator. Built in storage cupboard. double glazed window to the front of the property.