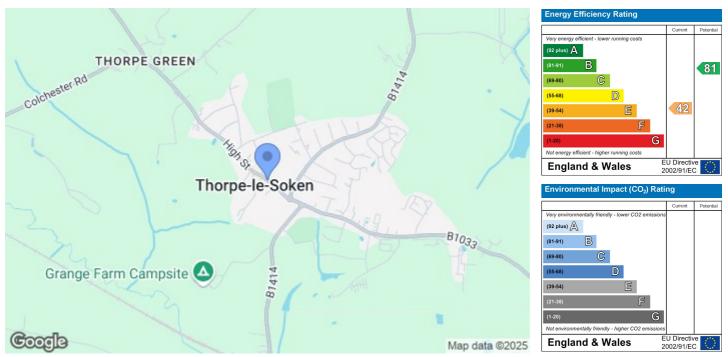

Carpeted. Radiator. Built in storage cupboard. double glazed window to the front of the property.

#### Bathroom

6'4 x 6'0 (1.93m x 1.83m)



Comprising of a white suite. Bath with side panel. Shower hose over the bath. Fitted bath screen. Pedestal Basin. Low level WC. Vinyl flooring. Radiator. Double glazed window to front of the property.

#### Outside Rear



Hard standing area with remainder laid to lawn. Enclosed pane fence with shingled area for one off road parking space.

### Front Of Property



### **Agents Note Lettings**

PLEASE NOTE - All of our rental properties require 1 full months rent security deposit and 1 full months rent in advance. From this amount we require 1



weeks rent to be paid up front as a holding deposit to process your application.





# Map EPC Graphs



# Floorplan

These particulars, whilst believed to be accurate are set out as a general outline only for guidance and do not constitute any part of an offer or contract. Intending purchasers should not rely on them as statements of representation of fact, but must satisfy themselves by inspection or otherwise as to their accuracy. No person in this firms employment has the authority to make or give any representation or warranty in respect of the property.