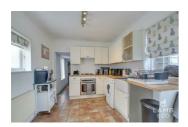

#### Kitchen

9'1 x 11'9 (2.77m x 3.58m)

Floor and eye level units with hard wood work tops, and tiled splash back. Integrated oven and gas hob with extractor over. Butler Sink. Space for washing machine and tall fridge freezer. Tile flooring. Radiator. Windows to either side of the property. UPVC door to garden.