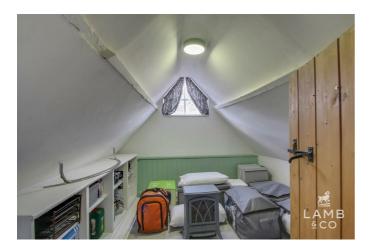

#### Bedroom Three

9'6 x 9'7 (2.90m x 2.92m)

Stairs into bedroom three. Carpeted. Radiator. Vaulted ceiling. Timber framed window to the rear of the property.