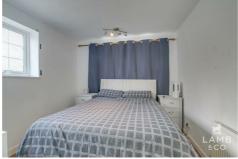

#### **Bedroom Two**

9'10 x 10'5 (3.00m x 3.18m)

Harwood flooring. Radiator with cover. Double glazed window to front of the property.

#### Bedroom Three

9'6 x 9'7 (2.90m x 2.92m)

Stairs into bedroom three. Carpeted. Radiator. Vaulted ceiling. Timber framed window to the rear of the property.

#### Bedroom One

 $13'3 \times 10'8 (4.04m \times 3.25m)$ 

Carpeted. Radiator. Built in storage cupboard. double glazed window to the front of the property.