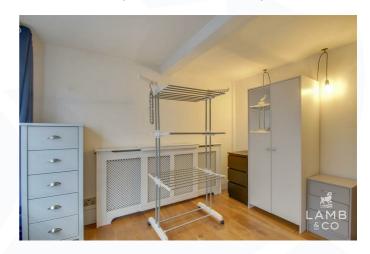

#### **Bedroom Two**

9'10 x 10'5 (3.00m x 3.18m)

Harwood flooring. Radiator with cover. Double glazed window to front of the property.