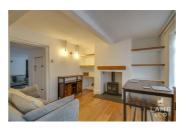

### Lounge

11'4 x 10'5 (3.45m x 3.18m)

Wooden flooring. Double glazed window to front of the property. Entrance door to front of the log burner, into second reception room.