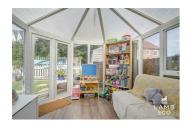

## Conservatory

9'0 x 6'0 (2.74m x 1.83m)

Fully glazed with door to rear garden.