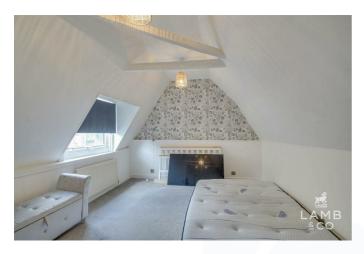

#### Bedroom One

 $13'3 \times 10'8 (4.04m \times 3.25m)$ 

Carpeted. Radiator. Built in storage cupboard. double glazed window to the front of the property.