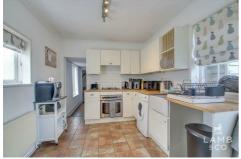

#### Kitchen

9'1 x 11'9 (2.77m x 3.58m)

Floor and eye level units with hard wood work tops, and tiled splash back. Integrated oven and gas hob with extractor over. Butler Sink. Space for washing machine and tall fridge freezer. Tile flooring. Radiator. Windows to either side of the property. UPVC door to garden.