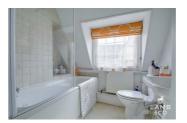

#### Bathroom

6'4 x 6'0 (1.93m x 1.83m)

Comprising of a white suite. Bath with side panel. Shower hose over the bath. Fitted bath screen. Pedestal Basin. Low level WC. Vinyl flooring. Radiator. Double glazed window to front of the property.