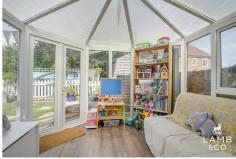

## Conservatory

9'0 x 6'0 (2.74m x 1.83m)

Fully glazed with door to rear garden.