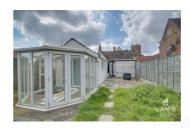

## Conservatory

9'0 x 6'0 (2.74m x 1.83m)

Fully glazed with door to rear garden.

#### Outside Rear

Hard standing area with remainder laid to lawn. Enclosed pane fence with shingled area for one off road parking space.