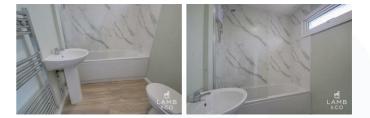

# Bathroom 5'07 x 6'04 (1.70m x 1.93m)

Vinyl flooring. Low level WC. Pedestal sink basin. Ceramic bath with plastic side panel. Electric shower over. Shower boarding. Double glazed window to the rear of the property. Shower screen will be fitted before a tenant was to move in.