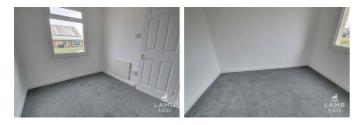

### Bedroom One

9'07 x 7'07 (2.92m x 2.31m)

Newly fitted carpet. Plug in electric heater. Double glazed window to the front of the property.

# Bedroom Two

7'11 x 7'07 (2.41m x 2.31m)

Newly fitted carpet. Plug in electric heater. Double glazed window to the side of the property.