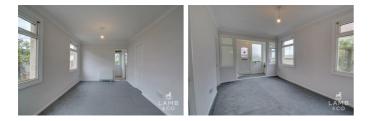

### Entrance/Hallway

Partly glazed UPVC door to porch. Carpeted. Double glazed window to the front and one timber framed window to the side of the property. Open porch to lounge.

### Lounge

#### 9'08 x 14'09 (2.95m x 4.50m)

Newly fitted carpet. Storage heater. Double glazed windows to the side of the property.