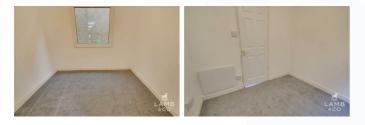

### Lounge

#### 9'08 x 14'09 (2.95m x 4.50m)

Newly fitted carpet. Storage heater. Double glazed windows to the side of the property.

### Bedroom One

9'07 x 7'07 (2.92m x 2.31m)

Newly fitted carpet. Plug in electric heater. Double glazed window to the front of the property.

# Bedroom Two

7'11 x 7'07 (2.41m x 2.31m)

Newly fitted carpet. Plug in electric heater. Double glazed window to the side of the property.