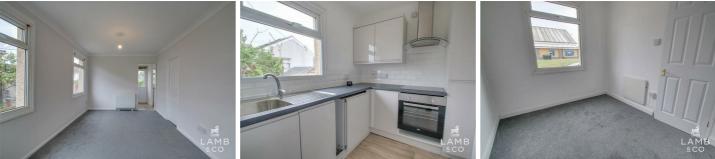

### Lounge

#### 9'08 x 14'09 (2.95m x 4.50m)

Newly fitted carpet. Storage heater. Double glazed windows to the side of the property.

# Kitchen 6'05 x 7'06 (1.96m x 2.29m)

Vinyl flooring. Low and eye level grey units with with black rolled worktops. Integrated electric hob and oven with extractor fan over. Tiled splash back. Integrated under counter fridge freezer. Stainless steel sink with drainer. Double glazed window to the rear of the property.