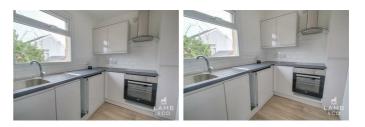

# Kitchen 6'05 x 7'06 (1.96m x 2.29m)

Vinyl flooring. Low and eye level grey units with with black rolled worktops. Integrated electric hob and oven with extractor fan over. Tiled splash back. Integrated under counter fridge freezer. Stainless steel sink with drainer. Double glazed window to the rear of the property.