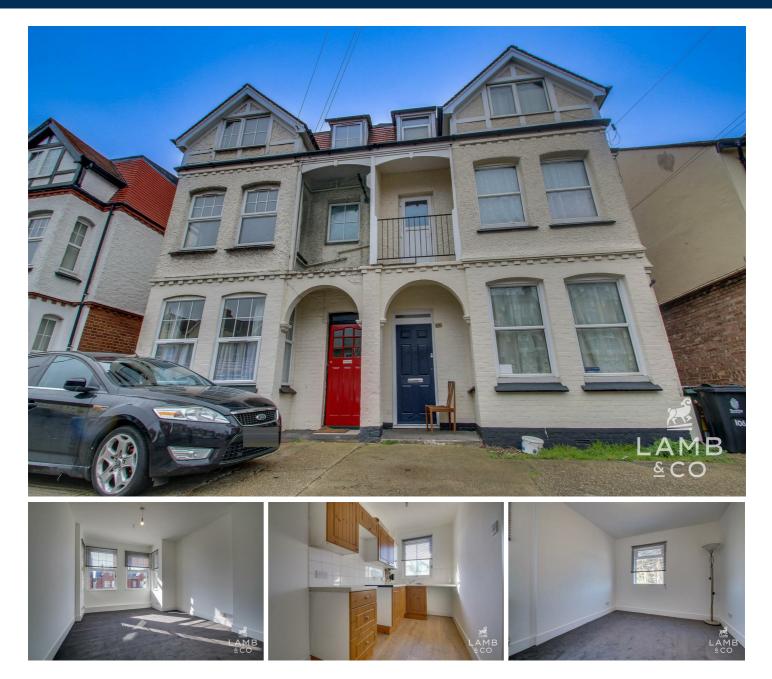

# WELLESLEY ROAD, CLACTON-ON-SEA, CO15 3PT £850 PCM

Lamb & Co are pleased to offer for rent this first floor three bedroom flat. Situated within walking distance to the town centre and local amenities. Gas central heating, no parking. Property available now. Contact the office to express interest.

# Front Of Property

Hallway Carpeted, painted walls.

# Living Room

Carpeted, painted walls, radiator, upvc glazed window to front.

## Kitchen

Laminate flooring, painted walls, Floor to ceiling wooden units. Space for a cooker/hob, fridge freezer and washing machine. Upvc glazed window to front.