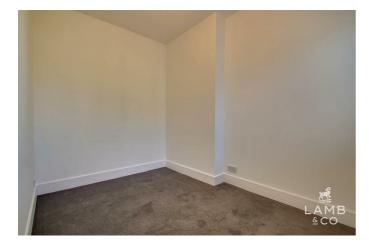

### Bedroom 1

Carpeted, painted walls, radiator, upvc glazed window to rear.

#### Bedroom 2

Carpeted, painted walls, radiator, upvc glazed window to rear.

#### Bedroom 3

Carpeted, painted walls, radiator, upvc glazed window to side.