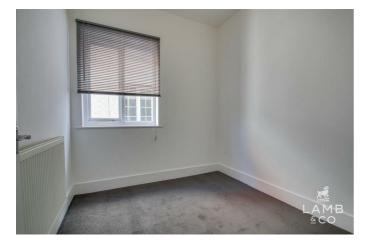

### Bedroom 1

Carpeted, painted walls, radiator, upvc glazed window to rear.

#### Bedroom 2

Carpeted, painted walls, radiator, upvc glazed window to rear.

#### Bedroom 3

Carpeted, painted walls, radiator, upvc glazed window to side.