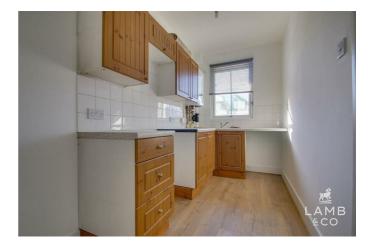

## Kitchen

Laminate flooring, painted walls, Floor to ceiling wooden units. Space for a cooker/hob, fridge freezer and washing machine. Upvc glazed window to front.