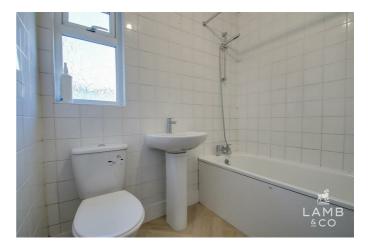

#### Bathroom

Laminate flooring, tiled suite, low level WC and basin. Panelled bath. with shower attachment, Upvc glazed window to side.