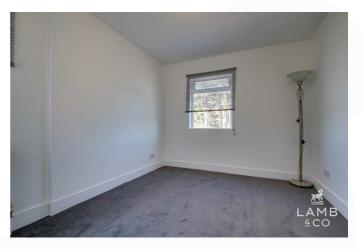

### Bedroom 1

Carpeted, painted walls, radiator, upvc glazed window to rear.

#### Bedroom 2

Carpeted, painted walls, radiator, upvc glazed window to rear.

#### Bedroom 3

Carpeted, painted walls, radiator, upvc glazed window to side.