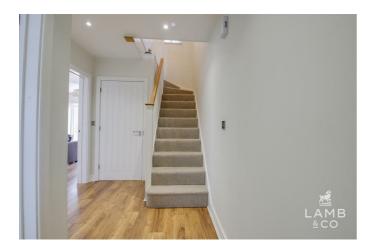

#### **ENTRANCE HALL**

KITCHEN/DINING ROOM

14'7" 12'00" (4.45m 3.66m)

W.C 7'1" 6'00" (2.16m 1.83m)