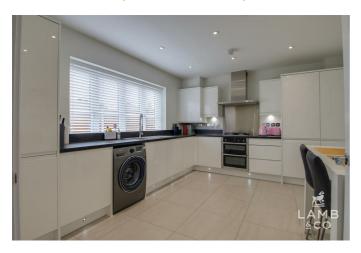

#### **ENTRANCE HALL**

KITCHEN/DINING ROOM

14'7" 12'00" (4.45m 3.66m)

W.C 7'1" 6'00" (2.16m 1.83m)