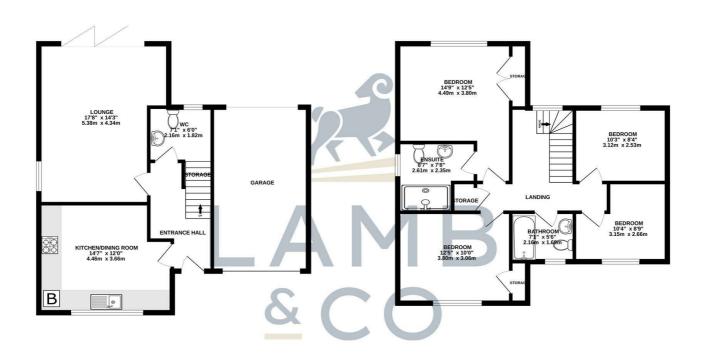

#### **ENTRANCE HALL**

KITCHEN/DINING ROOM

14'7" 12'00" (4.45m 3.66m)

W.C 7'1" 6'00" (2.16m 1.83m)

#### LOUNGE

17'8" 14'3" (5.38m 4.34m)

## **BEDROOM FOUR**

10'3" 8'4" (3.12m 2.54m)

#### **BEDROOM THREE**

10'4" 8'9" (3.15m 2.67m)

#### **BATHROOM**

7'1" 5'6" (2.16m 1.68m)

**BEDROOM TWO** 

12'5" 10'00" (3.78m 3.05m)

## **BEDROOM ONE**

14'9" 12'5" (4.50m 3.78m )

## **EN SUITE**

8'7" 7'8" (2.62m 2.34m)

# Floorplan

#### TOTAL FLOOR AREA: 1376 sq.ft. (127.8 sq.m.) approx.

Whilst every attempt has been made to ensure the accuracy of the floorplan contained here, measurements of doors, windows, rooms and any other tiens are approximate and no responsibility is taken for any error, omission or mis-statement. This plan is for illustrative purposes only and should be used as such by any prospective purchaser. The services, systems and appliances shown have not been tested and no guarantee as to their operability or efficiency can be given.