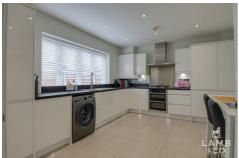

#### **ENTRANCE HALL**

KITCHEN/DINING ROOM

14'7" 12'00" (4.45m 3.66m)

W.C 7'1" 6'00" (2.16m 1.83m)