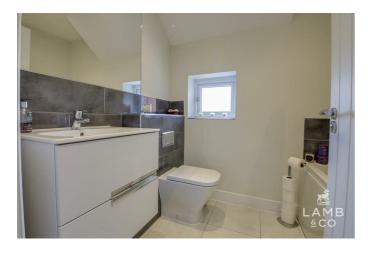

#### **BATHROOM**

7'1" 5'6" (2.16m 1.68m)

**BEDROOM TWO** 

12'5" 10'00" (3.78m 3.05m)