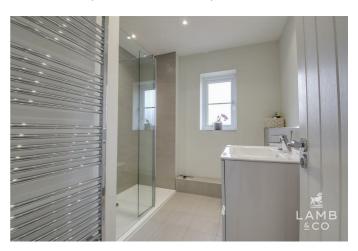

#### **BATHROOM**

7'1" 5'6" (2.16m 1.68m)

**BEDROOM TWO** 

12'5" 10'00" (3.78m 3.05m)

## **EN SUITE**

8'7" 7'8" (2.62m 2.34m)