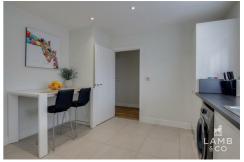

#### **ENTRANCE HALL**

KITCHEN/DINING ROOM

14'7" 12'00" (4.45m 3.66m)

W.C 7'1" 6'00" (2.16m 1.83m)