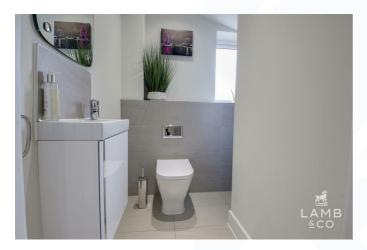

#### **ENTRANCE HALL**

KITCHEN/DINING ROOM

14'7" 12'00" (4.45m 3.66m)

W.C 7'1" 6'00" (2.16m 1.83m)