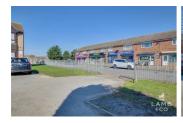

## Front Of Property

The front door is located round the other side of the building to where the car park is. Communal area.

## Rear Of Property

Communal car park. Parking is a first come first serve basis. Metal gate/ fence to access the car park, entrance is off of Blue House avenue opposite the shops.