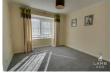

#### Bedroom

9'10 x 10'06 reduced to 8'09 (3.00m x 3.20m reduced to 2.67m)

Newly fitted carpet. Built in wardrobes. Panel heater. Double glazed window to the front of the property.