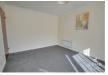

#### Lounge

10'07 x 12'07 (3.23m x 3.84m)

Newly fitted carpet. Panel heater. Double glazed bay window to the rear of the property.