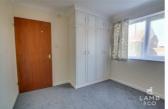

#### Bedroom

9'10 x 10'06 reduced to 8'09 (3.00m x 3.20m reduced to 2.67m)

Newly fitted carpet. Built in wardrobes. Panel heater. Double glazed window to the front of the property.