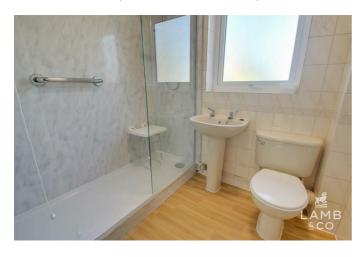

#### Bathroom

6'09 x 5'06 (2.06m x 1.68m)

Vinyl flooring. Low level WC. Walk in shower with electric shower over, surrounding in shower boarding and glass shower screen. Comes with assisted seat and bars. Pedestal sink basin. High wall hung electric heater. Double glazed window to the front of the property.