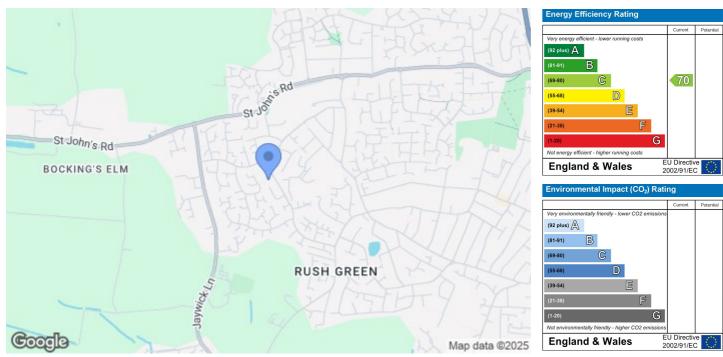

. Space for washing machine and under counter fridge freezer. Integrated induction hob with extractor over tiled splash back. Integrated electric oven. Double glazed window to the rear of the property.



## Front Of Property



The front door is located round the other side of the building to where the car park is. Communal area.

## Rear Of Property





Communal car park. Parking is a first come first serve basis. Metal gate/ fence to access the car park, entrance is off of Blue House avenue opposite the shops.

## Agent lettings Notes

PLEASE NOTE - All of our rental properties require 1 full months rent security deposit and 1 full months rent in advance. From this amount we require 1 weeks rent to be paid up front as a holding deposit to process your application.



# Map EPC Graphs



## Floorplan

These particulars, whilst believed to be accurate are set out as a general outline only for guidance and do not constitute any part of an offer or contract. Intending purchasers should not rely on them as statements of representation of fact, but must satisfy themselves by inspection or otherwise as to their accuracy. No person in this firms employment has the authority to make or give any representation or warranty in respect of the property.