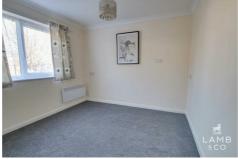

#### Bedroom

9'10 x 10'06 reduced to 8'09 (3.00m x 3.20m reduced to 2.67m)

Newly fitted carpet. Built in wardrobes. Panel heater. Double glazed window to the front of the property.