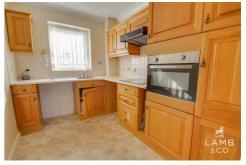

#### Kitchen

6'11 x 9'05 (2.11m x 2.87m)

Vinyl flooring. Low and eye level wooden units with cream marble effect rolled work tops. Stainless steel sink with drainer. Space for washing machine and under counter fridge freezer. Integrated induction hob with extractor over tiled splash back. Integrated electric oven. Double glazed window to the rear of the property.