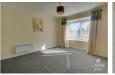

#### Lounge

10'07 x 12'07 (3.23m x 3.84m)

Newly fitted carpet. Panel heater. Double glazed bay window to the rear of the property.