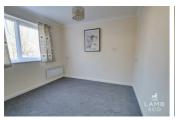

#### Lounge

10'07 x 12'07 (3.23m x 3.84m)

Newly fitted carpet. Panel heater. Double glazed bay window to the rear of the property.