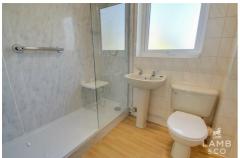

#### Bathroom

6'09 x 5'06 (2.06m x 1.68m)

Vinyl flooring. Low level WC. Walk in shower with electric shower over, surrounding in shower boarding and glass shower screen. Comes with assisted seat and bars. Pedestal sink basin. High wall hung electric heater. Double glazed window to the front of the property.