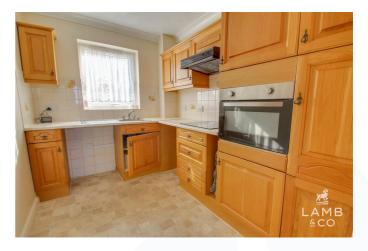

#### Kitchen

6'11 x 9'05 (2.11m x 2.87m)

Vinyl flooring. Low and eye level wooden units with cream marble effect rolled work tops. Stainless steel sink with drainer. Space for washing machine and under counter fridge freezer. Integrated induction hob with extractor over tiled splash back. Integrated electric oven. Double glazed window to the rear of the property.