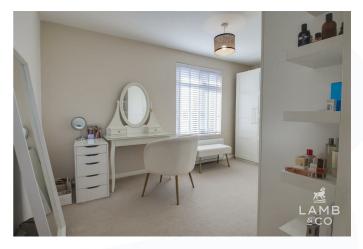

## BEDROOM THREE 9'8" 7'2" (2.95m 2.18m)

BEDROOM TWO 14'00" 10'00" (4.27m 3.05m)

BEDROOM ONE 14'00" 10'00" (4.27m 3.05m)