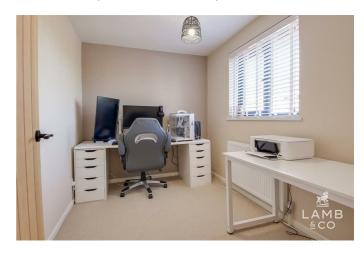

## BEDROOM THREE 9'8" 7'2" (2.95m 2.18m)

BEDROOM TWO 14'00" 10'00" (4.27m 3.05m)

BEDROOM ONE 14'00" 10'00" (4.27m 3.05m)