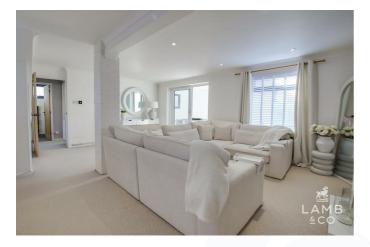

#### KITCHEN

9'8" 7'9" (2.95m 2.36m)

LOUNGE 20'00" 16'3" (6.10m 4.95m )

DINING ROOM 13'5" 7'00" (4.09m 2.13m)