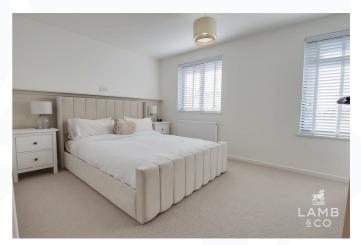

## BEDROOM THREE 9'8" 7'2" (2.95m 2.18m)

BEDROOM TWO 14'00" 10'00" (4.27m 3.05m)

BEDROOM ONE 14'00" 10'00" (4.27m 3.05m)