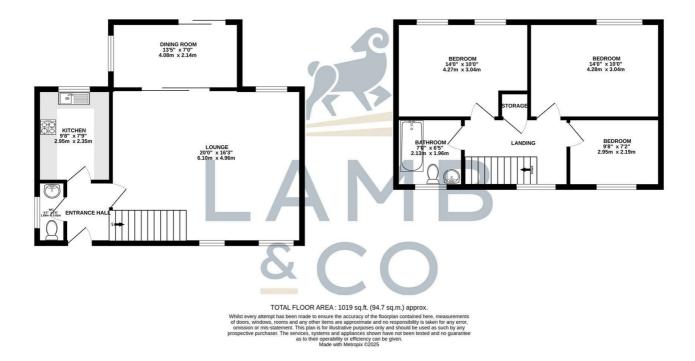

#### ENTRANCE HALL

#### KITCHEN

9'8" 7'9" (2.95m 2.36m)

LOUNGE 20'00" 16'3" (6.10m 4.95m )

DINING ROOM 13'5" 7'00" (4.09m 2.13m)

## BEDROOM THREE 9'8" 7'2" (2.95m 2.18m)

BEDROOM TWO 14'00" 10'00" (4.27m 3.05m)

BEDROOM ONE 14'00" 10'00" (4.27m 3.05m)

## BATHROOM 7'00" 6'5" (2.13m 1.96m)

#### **EPC Graphs**

Floorplan

These particulars, whilst believed to be accurate are set out as a general outline only for guidance and do not constitute any part of an offer or contract. Intending purchasers should not rely on them as statements of representation of fact, but must satisfy themselves by inspection or otherwise as to their accuracy. No person in this firms employment has the authority to make or give any representation or warranty in respect of the property.