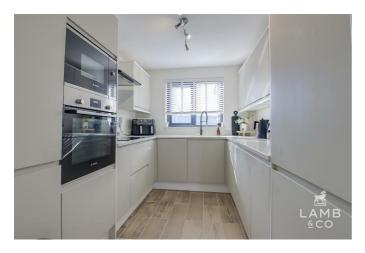

#### KITCHEN

9'8" 7'9" (2.95m 2.36m)

LOUNGE 20'00" 16'3" (6.10m 4.95m )

DINING ROOM 13'5" 7'00" (4.09m 2.13m)