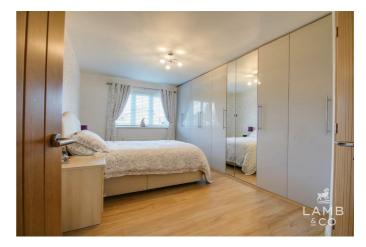

BEDROOM TWO 14'4 into bay x 9'8 (4.37m into bay x 2.95m)

SHOWER ROOM 7'8 x 6'10 (2.34m x 2.08m)

BEDROOM ONE 16'9 x 8'11 to wardrobes (5.11m x 2.72m to wardrobes)

EN-SUITE 7' x 5'8 (2.13m x 1.73m)

### BEDROOM THREE 11'11 x 9'4 (3.63m x 2.84m)

KITCHEN 11'11 x 11' (3.63m x 3.35m)

LOUNGE 14'2 x 11'11 (4.32m x 3.63m)