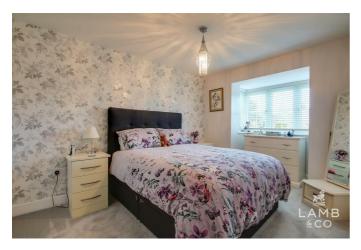

BEDROOM TWO 14'4 into bay x 9'8 (4.37m into bay x 2.95m)

SHOWER ROOM 7'8 x 6'10 (2.34m x 2.08m)

BEDROOM ONE 16'9 x 8'11 to wardrobes (5.11m x 2.72m to wardrobes)

EN-SUITE 7' x 5'8 (2.13m x 1.73m)

### BEDROOM THREE 11'11 x 9'4 (3.63m x 2.84m)

KITCHEN 11'11 x 11' (3.63m x 3.35m)

LOUNGE 14'2 x 11'11 (4.32m x 3.63m)