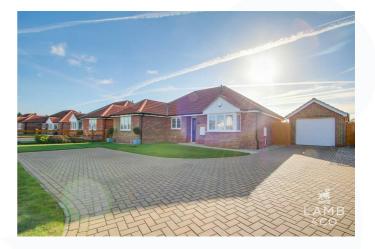

|
| <ul> <li>South Facing Garden</li> </ul> | <ul> <li>Weeley Heath</li> </ul>               | <ul> <li>5 Years NHBC Warranty Remaining</li> </ul> |



Sales | Lettings | Commercial | Land & New Homes sales@lambandcoproperty.co.uk | www.lambandcoproperty.co.uk Accommodation comprises with approximate room sizes as follows:

Entrance door to:

ENTRANCE HALL

BEDROOM TWO 14'4 into bay x 9'8 (4.37m into bay x 2.95m)



SHOWER ROOM 7'8 x 6'10 (2.34m x 2.08m)



BEDROOM ONE 16'9 x 8'11 to wardrobes (5.11m x 2.72m to wardrobes)



EN-SUITE 7' x 5'8 (2.13m x 1.73m)





### BEDROOM THREE 11'11 x 9'4 (3.63m x 2.84m)



KITCHEN 11'11 x 11' (3.63m x 3.35m)



LOUNGE 14'2 x 11'11 (4.32m x 3.63m)



## ORANGERY 12' x 11' (3.66m x 3.35m)



Underfloor heating

OUTSIDE

#### FRONT



GARAGE Electric door



#### REAR



#### VIEW



#### Additional Information

Council Tax Band: D Heating: Gas central heating Seller's Position: Found



Мар

#### **EPC Graphs**



# Floorplan





These particulars, whilst believed to be accurate are set out as a general outline only for guidance and do not constitute any part of an offer or contract. Intending purchasers should not rely on them as statements of representation of fact, but must satisfy themselves by inspection or otherwise as to their accuracy. No person in this firms employment has the authority to make or give any representation or warranty in respect of the property.