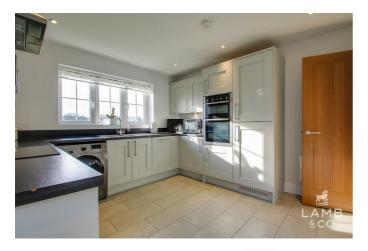

### BEDROOM THREE 11'11 x 9'4 (3.63m x 2.84m)

KITCHEN 11'11 x 11' (3.63m x 3.35m)

LOUNGE 14'2 x 11'11 (4.32m x 3.63m)