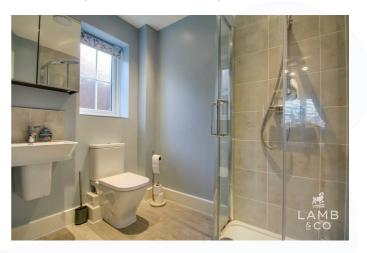

BEDROOM TWO 14'4 into bay x 9'8 (4.37m into bay x 2.95m)

SHOWER ROOM 7'8 x 6'10 (2.34m x 2.08m)

BEDROOM ONE 16'9 x 8'11 to wardrobes (5.11m x 2.72m to wardrobes)

EN-SUITE 7' x 5'8 (2.13m x 1.73m)