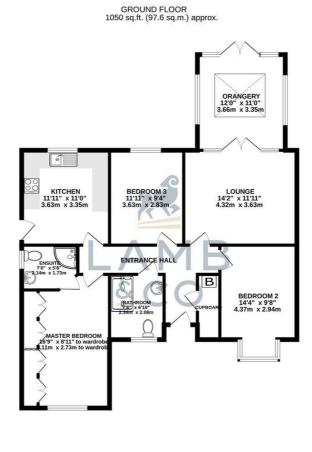

Sales | Lettings | Commercial | Land & New Homes sales@lambandcoproperty.co.uk | www.lambandcoproperty.co.uk Accommodation comprises with approximate room sizes as follows:

Entrance door to:

ENTRANCE HALL

BEDROOM TWO 14'4 into bay x 9'8 (4.37m into bay x 2.95m)

SHOWER ROOM 7'8 x 6'10 (2.34m x 2.08m)

BEDROOM ONE 16'9 x 8'11 to wardrobes (5.11m x 2.72m to wardrobes)

EN-SUITE 7' x 5'8 (2.13m x 1.73m)

### BEDROOM THREE 11'11 x 9'4 (3.63m x 2.84m)

KITCHEN 11'11 x 11' (3.63m x 3.35m)

LOUNGE 14'2 x 11'11 (4.32m x 3.63m)

## ORANGERY 12' x 11' (3.66m x 3.35m)

Underfloor heating

OUTSIDE

# Floorplan

These particulars, whilst believed to be accurate are set out as a general outline only for guidance and do not constitute any part of an offer or contract. Intending purchasers should not rely on them as statements of representation of fact, but must satisfy themselves by inspection or otherwise as to their accuracy. No person in this firms employment has the authority to make or give any representation or warranty in respect of the property.