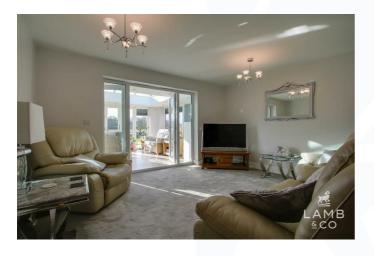

### BEDROOM THREE 11'11 x 9'4 (3.63m x 2.84m)

KITCHEN 11'11 x 11' (3.63m x 3.35m)

LOUNGE 14'2 x 11'11 (4.32m x 3.63m)