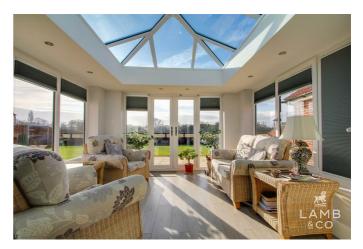

| • EPC B                                             |
| <ul> <li>South Facing Garden</li> </ul> | <ul> <li>Weeley Heath</li> </ul>               | <ul> <li>5 Years NHBC Warranty Remaining</li> </ul> |



Sales | Lettings | Commercial | Land & New Homes sales@lambandcoproperty.co.uk | www.lambandcoproperty.co.uk Accommodation comprises with approximate room sizes as follows:

Entrance door to:

ENTRANCE HALL

BEDROOM TWO 14'4 into bay x 9'8 (4.37m into bay x 2.95m)



SHOWER ROOM 7'8 x 6'10 (2.34m x 2.08m)



BEDROOM ONE 16'9 x 8'11 to wardrobes (5.11m x 2.72m to wardrobes)



EN-SUITE 7' x 5'8 (2.13m x 1.73m)





### BEDROOM THREE 11'11 x 9'4 (3.63m x 2.84m)



KITCHEN 11'11 x 11' (3.63m x 3.35m)



LOUNGE 14'2 x 11'11 (4.32m x 3.63m)



## ORANGERY 12' x 11' (3.66m x 3.35m)



Underfloor heating

OUTSIDE

#### FRONT



GARAGE Electric door



#### REAR



#### VIEW



#### Additional Information

Council Tax Band: D Heating: Gas central heating Seller's Position: Found



Мар

#### **EPC Graphs**



# Floorplan





These particulars, whilst believed to be accurate are set out as a general outline only for guidance and do not constitute any part of an offer or contract. Intending purchasers should not rely on them as statements of representation of fact, but must satisfy themselves by inspection or otherwise as to their accuracy. No person in this firms employment has the authority to make or give any representation or warranty in respect of the property.