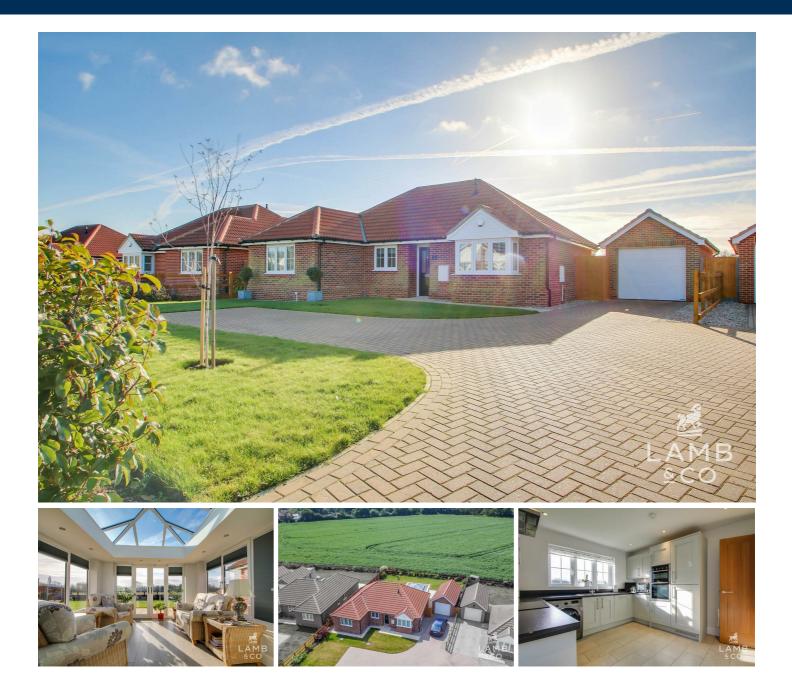

# MILL LANE, WEELEY HEATH, CO16 9BG OIEO £500,000

Situated on a designated 'quiet lane' in the sought after area of Weeley Heath and affording field views to rear, this 2018 built, three bedroom detached bungalow. The property has been maintained impeccably and benefits from an orangery extension carried out by the current owners which looks over the South facing garden and fields beyond.

| Three Bedrooms                          | <ul> <li>En-Suite to Master Bedroom</li> </ul> | <ul> <li>Garage with Electric Door</li> </ul>       |
|-----------------------------------------|------------------------------------------------|-----------------------------------------------------|
| <ul> <li>Orangery Extension</li> </ul>  | <ul> <li>Field Views</li> </ul>                | • EPC B                                             |
| <ul> <li>South Facing Garden</li> </ul> | <ul> <li>Weeley Heath</li> </ul>               | <ul> <li>5 Years NHBC Warranty Remaining</li> </ul> |

Sales | Lettings | Commercial | Land & New Homes sales@lambandcoproperty.co.uk | www.lambandcoproperty.co.uk Accommodation comprises with approximate room sizes as follows:

Entrance door to:

ENTRANCE HALL

## ORANGERY 12' x 11' (3.66m x 3.35m)

Underfloor heating

OUTSIDE

#### FRONT

GARAGE Electric door