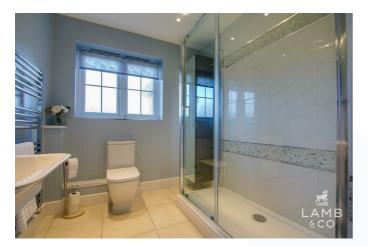

BEDROOM TWO 14'4 into bay x 9'8 (4.37m into bay x 2.95m)

SHOWER ROOM 7'8 x 6'10 (2.34m x 2.08m)

BEDROOM ONE 16'9 x 8'11 to wardrobes (5.11m x 2.72m to wardrobes)

EN-SUITE 7' x 5'8 (2.13m x 1.73m)