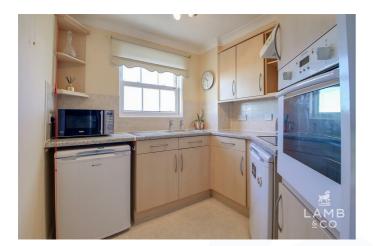

# MARINE PARADE WEST, CLACTON-ON-SEA, CO15 1LD

PRICE £170,000

Imperial Court is a retirement complex located directly on the sea front to the West of Clacton town centre.

This two bedroom apartment is situated on the third floor and benefits from sea views.

- Two Bedrooms
- No Onward Chain

Third Floor

- Retirement Complex
- Sea Views

• EPC - TBC



## **ENTRANCE HALL**

## LOUNGE/DINER

22'00" 10'8" (6.71m 3.25m )



## **KITCHEN**

7'7" 6'4" (2.31m 1.93m)



## **BEDROOM ONE**

17'5" 10'6" (5.31m 3.20m)



## **BEDROOM TWO**

17'5" 9'00" (5.31m 2.74m )



## **BATHROOM**

6'9" 5'6" (2.06m 1.68m)





#### **OUTSIDE**



#### **OUTSIDE REAR**

## **Agents Note Sales**

PLEASE NOTE - Although we have not tested any of the Gas/Electrical Fixtures & Fittings, we understand them to be in good working order, however it is up to any interested party to satisfy themselves of their condition before entering into any Legal Contract.

### AML

ANTI-MONEY LAUNDERING REGULATIONS 2017 - In order to comply with regulations, prospective purchasers will be asked to produce photographic identification and proof of residence documentation once entering into negotiations for a property.

#### Additional Info

Council Tax Band: C Heating: Electric

Services: Ele