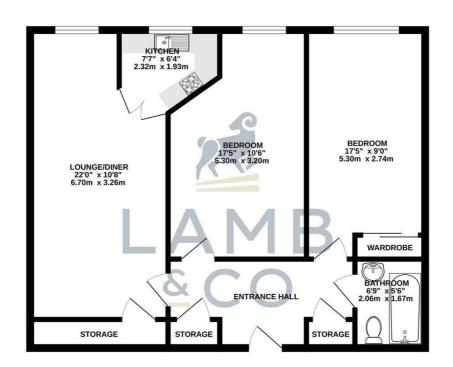

## **ENTRANCE HALL**

## LOUNGE/DINER

22'00" 10'8" (6.71m 3.25m )

## **KITCHEN**

7'7" 6'4" (2.31m 1.93m)

## **BEDROOM ONE**

17'5" 10'6" (5.31m 3.20m)

## **BEDROOM TWO**

17'5" 9'00" (5.31m 2.74m )

## **BATHROOM**

6'9" 5'6" (2.06m 1.68m)

# Floorplan

TOTAL FLOOR AREA : 722 sq.ft. (67.1 sq.m.) approx.

White every attempt has been made to ensure the accuracy of the floorpian contained here, measurements of doors, widows, nor one and say there have a approximate and on especiablely as balan for any error. In the second of the sec