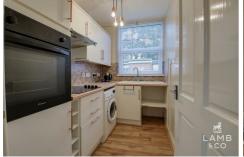

# CASTLEHILL PARK, CLACTON-ON-SEA, CO16 9QP

PRICE £75,000

Fully Residential ONE BEDROOM PARK HOME situated on the popular 'Castlehill Park' located in Great Clacton. Close to Brook Farm Retail Park.

- One Bedroom
- Council Tax Band-A
- Great Clacton
  - Over 45's

- Fully Residential
- Spacious Lounge/ Dining Room



### **ENTRANCE LOBBY**

### **STORAGE**

8'7" x 3'7" (2.62m x 1.09m)



### **BEDROOM**

11'9" × 9' (3.58m × 2.74m)



### SHOWER ROOM

7'x5' (2.13mx1.52m)



## LOUNGE/ DINER

20'x11'9" (6.10mx3.58m)



### **KITCHEN**

8'7" x 5'5" (2.62m x 1.65m)





### **OUTSIDE FRONT**



- In order to comply with regulations, prospective purchasers will be asked to produce photographic identification and proof of residence documentation once entering into negotiations for a pro