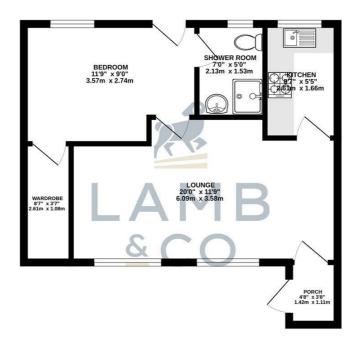

### **ENTRANCE LOBBY**

### **STORAGE**

8'7" x 3'7" (2.62m x 1.09m)

### **BEDROOM**

11'9" × 9' (3.58m × 2.74m)

### SHOWER ROOM

7'x5' (2.13mx1.52m)

## LOUNGE/ DINER

20'x11'9" (6.10mx3.58m)

### **KITCHEN**

8'7" x 5'5" (2.62m x 1.65m)

### **OUTSIDE FRONT**

- In order to comply with regulations, prospective purchasers will be asked to produce photographic identification and proof of residence documentation once entering into negotiations for a property.

### **OUTSIDE REAR**

# Floorplan

Coords

GROUND FLOOR 438 sq.ft. (40.7 sq.m.) approx.

B1027

White every attempt too been made to ensure the accuracy of the floorplant contained of the made central of doors, another, looped some street we ded for the another to loop some street we design of the street of