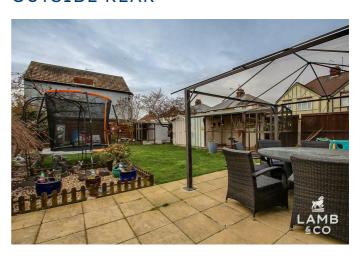

its include a utility room, conservatory and off-road parking.

- Three Bedrooms
- Off-Road Parking
- Two Reception Rooms

Utility Room

Close To Schools

• EPC F



Accommodation comprises with approximate room sizes as follows:

Entrance door to:

**HALLWAY** 

## LOUNGE

18'8 x 10'10 (5.69m x 3.30m)



#### **KITCHEN**

9'5 x 8'6 (2.87m x 2.59m)



## UTILITY ROOM

6'6 x 5'11 (1.98m x 1.80m)

## **CONSERVATORY**

8'7 x 6'3 (2.62m x 1.91m)

#### **DINING ROOM**

13'4 x 10'1 (4.06m x 3.07m)



#### WC

3'4 x 3'3 (1.02m x 0.99m)

FIRST FLOOR

#### **BEDROOM ONE**

18'8 x 11'4 (5.69m x 3.45m)





#### **BATHROOM**

7'2 x 5'11 (2.18m x 1.80m)



#### **BEDROOM TWO**

10'0 x 9'2 (3.05m x 2.79m)



#### **BEDROOM THREE**

10'0 x 7'3 (3.05m x 2.21m)



#### **OUTSIDE**

#### **OUTSIDE REAR**



## **Agents Note Sales**

PLEASE NOTE - Although we have not tested any of the Gas/Electrical Fixtures & Fittings, we understand them to be in good working order, however it is up to any interested party to satisfy themselves of their condition before entering into any Legal Contract.

#### **AML**

ANTI-MONEY LAUNDERING REGULATIONS 2017 - In order to comply with regulations, prospective purchasers will be asked to produce photographic identification and proof of residence documentation once entering into negotiations for a property.

#### Additional Information Clacton

Council Tax Band: D

Heating: Gas

Seller's Position: Found Garden Facing: South



## Map EPC Graphs



## Floorplan



These particulars, whilst believed to be accurate are set out as a general outline only for guidanc