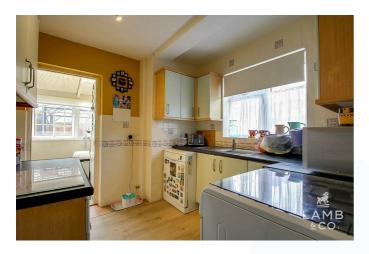

# ASTLEY ROAD, CLACTON-ON-SEA, CO15 3EJ

GUIDE PRICE £280,000

\*\*\*Guide Price £280,000 - £290,000\*\*\* An impressive family home with three bedrooms, two reception rooms and a generous garden, this beautifully presented home has everything a family could wish for.

Additional benefits include a utility room, conservatory and off-road parking.

- Three Bedrooms
- Off-Road Parking
- Two Reception Rooms

Utility Room

Close To Schools

• EPC F



Accommodation comprises with approximate room sizes as follows:

Entrance door to:

**HALLWAY** 

## LOUNGE

18'8 x 10'10 (5.69m x 3.30m)



#### **KITCHEN**

9'5 x 8'6 (2.87m x 2.59m)



## UTILITY ROOM

6'6 x 5'11 (1.98m x 1.80m)

## **CONSERVATORY**

8'7 x 6'3 (2.62m x 1.91m)

#### **DINING ROOM**

13'4 x 10'1 (4.06m x 3.07m)



#### WC

3'4 x 3'3 (1.02m x 0.99m)

FIRST FLOOR

#### **BEDROOM ONE**

18'8 x 11'4 (5.69m x 3.45m)





#### **BATHROOM**

7'2 x 5'11 (2.18m x 1.80m)



#### **BEDROOM TWO**

10'0 x 9'2 (3.05m x 2.79m)



#### **BEDROOM THREE**

10'0 x 7'3 (3.05m x 2.21m)



#### **OUTSIDE**

#### **OUTSIDE REAR**



## **Agents Note Sales**

PLEASE NOTE - Although we have not tested any of the Gas/Electrical Fixtures & Fittings, we understand them to be in good working order, however it is up to any interested party to satisfy themselves of their condition before entering into any Legal Contract.

#### **AML**

ANTI-MONEY LAUNDERING REGULATIONS 2017 - In order