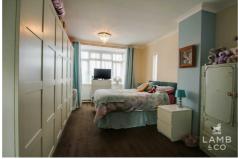

#### **BEDROOM ONE**

18'8 x 11'4 (5.69m x 3.45m)

#### **BEDROOM TWO**

10'0 x 9'2 (3.05m x 2.79m)

#### **BEDROOM THREE**

10'0 x 7'3 (3.05m x 2.21m)