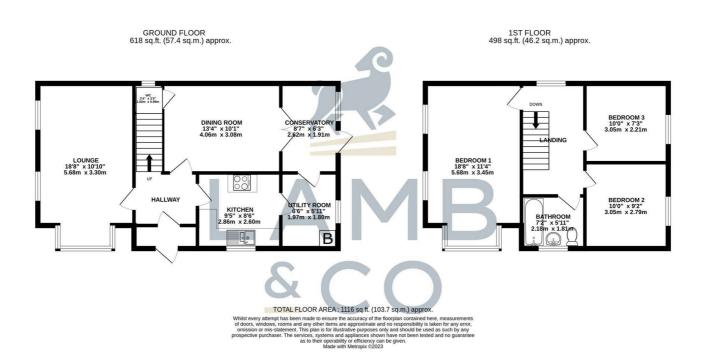

## Floorplan

These particulars, whilst believed to be accurate are set out as a general outline only for guidance and do not constitute any part of an offer or contract. Intending purchasers should not rely on them as statements of representation of fact, but must satisfy themselves by inspection or otherwise as to their accuracy. No person in this firms employment has the authority to make or give any representation or warranty in respect of the property.

## LOUNGE

18'8 x 10'10 (5.69m x 3.30m)

#### **KITCHEN**

9'5 x 8'6 (2.87m x 2.59m)

## UTILITY ROOM

6'6 x 5'11 (1.98m x 1.80m)

## **CONSERVATORY**

8'7 x 6'3 (2.62m x 1.91m)

#### **DINING ROOM**

13'4 x 10'1 (4.06m x 3.07m)

#### **BEDROOM ONE**

18'8 x 11'4 (5.69m x 3.45m)

#### **BATHROOM**

7'2 x 5'11 (2.18m x 1.80m)

#### **BEDROOM TWO**

10'0 x 9'2 (3.05m x 2.79m)

#### **BEDROOM THREE**

10'0 x 7'3 (3.05m x 2.21m)