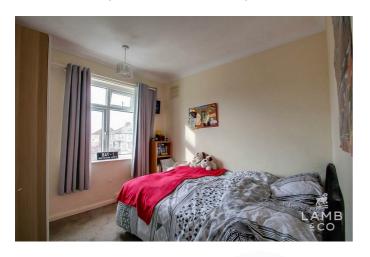

#### **BEDROOM ONE**

18'8 x 11'4 (5.69m x 3.45m)

#### **BEDROOM TWO**

10'0 x 9'2 (3.05m x 2.79m)

#### **BEDROOM THREE**

10'0 x 7'3 (3.05m x 2.21m)