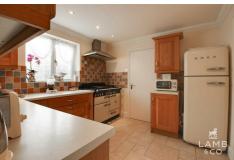

# ARCHERY FIELDS, CLACTON-ON-SEA, CO15 6RB

PRICE £350,000

This spacious five bedroom detached house is located in the desirable East Clacton area, offering a perfect blend of modern living and coastal charm. The property features multiple reception rooms, and a well-equipped kitchen. Situated close to local amenities, schools, and the beach, this property offers both convenience and tranquility.

- Five Bedrooms
- Dining Room & Conservatory
- East Clacton
- Utility Room

- Three Bathrooms
  - EPC D



## **ENTRANCE HALL**

## BEDROOM FIVE

13'5" 7'4" (4.09m 2.24m)



## **EN SUITE**

7'4" 6'7" (2.24m 2.01m)

## LOUNGE

14'2" 13'9" (4.32m 4.19m )



## **DINING ROOM**

10'00" 8'10" (3.05m 2.69m)

# **CONSERVATORY**

11'00" 10'3" (3.35m 3.12m)

## **KITCHEN**

10'00" 9'7" (3.05m 2.92m)