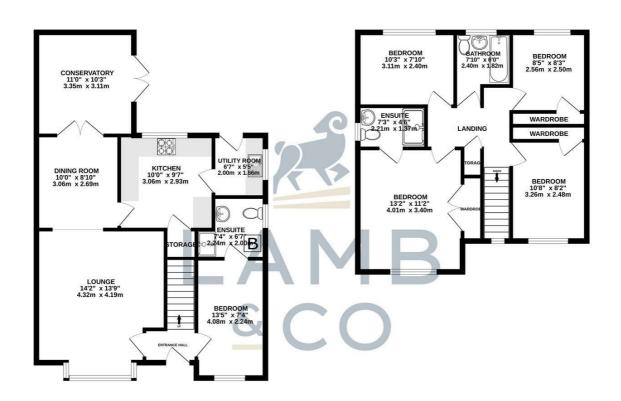

## **ENTRANCE HALL**

## BEDROOM FIVE

13'5" 7'4" (4.09m 2.24m)

## **EN SUITE**

7'4" 6'7" (2.24m 2.01m)

## LOUNGE

14'2" 13'9" (4.32m 4.19m )

## **DINING ROOM**

10'00" 8'10" (3.05m 2.69m)

# **CONSERVATORY**

11'00" 10'3" (3.35m 3.12m)

## **KITCHEN**

10'00" 9'7" (3.05m 2.92m)

## **UTILITY ROOM**

6'7£ 5'5" (2.01m£ 1.65m)

## **BEDROOM TWO**

10'8" 8'2" (3.25m 2.49m)

#### BEDROOM FOUR

8'5" 8'3" (2.57m 2.51m)

#### **BATHROOM**

7'10" 6'00" (2.39m 1.83m )

## **BEDROOM THREE**

10'3" 7'10" (3.12m 2.39m)

#### BEDROOM ONE

13'2" 11'2" (4.01m 3.40m)

#### **EN SUITE**

7'3" 4'6" (2.21m 1.37m)

# Floorplan

TOTAL FLOOR AREA: 1308 sq.ft. (121.5 sq.m.) approx.

Whits every attempt has been made to ensure the accuracy of the floorpian contained here, measurements of doors, windows, croons and any other items are approximate and no responsibility is taken for any error, prospective purchaser. The services, systems and appliances shown have not been tested and no guarantee as to their operability or effectioncy can be given.