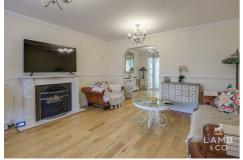

# ARCHERY FIELDS, CLACTON-ON-SEA, CO15 6RB

PRICE £350,000

This spacious five bedroom detached house is located in the desirable East Clacton area, offering a perfect blend of modern living and coastal charm. The property features multiple reception rooms, and a well-equipped kitchen. Situated close to local amenities, schools, and the beach, this property offers both convenience and tranquility.

- Five Bedrooms
- Dining Room & Conservatory
- East Clacton
- Utility Room

- Three Bathrooms
  - EPC D



## **ENTRANCE HALL**

## BEDROOM FIVE

13'5" 7'4" (4.09m 2.24m)



## **EN SUITE**

7'4" 6'7" (2.24m 2.01m)

## LOUNGE

14'2" 13'9" (4.32m 4.19m )



## **DINING ROOM**

10'00" 8'10" (3.05m 2.69m)

# **CONSERVATORY**

11'00" 10'3" (3.35m 3.12m)

## **KITCHEN**

10'00" 9'7" (3.05m 2.92