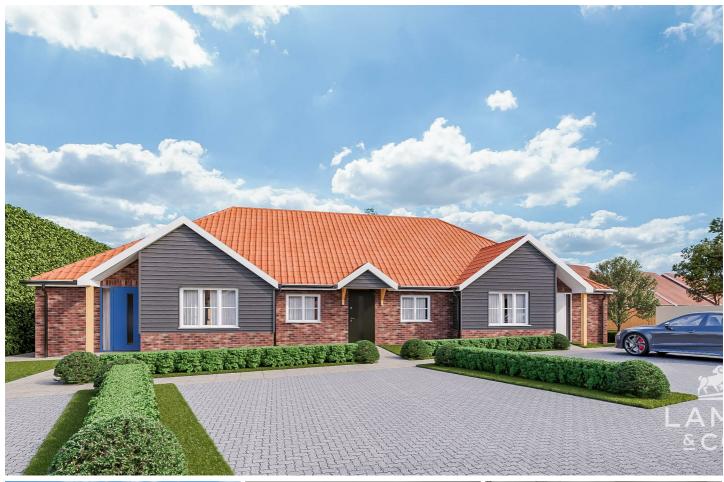

# THORPE ROAD, LITTLE CLACTON, CO16 9RZ

## PRICE £285,000

- \*\* ONLY ONE OF THIS HOUSE TYPE REMAINING! \*\* Park Gate Corner is an exciting new development of 62 private bungalows in Little Clacton. These homes will be finished to a high specification including NEFF kitchen appliances as standard and there are a range of two & three bedroom options to suit all budgets priced from £285,000. Built by reputable developers Oakland Country Homes. Plot 63 The Greenwich (please note that photos shown are from a different plot of the same house type)
  - Range of 2 & 3 Bed Styles
- Show Home Open For Walk-In Thurs-Mon
  - Completion From September 2024
- Exclusively Bungalows
- Part Exchange Available
- £285,000 £475,000

### THE GREENWICH

The Greenwich is a two bedroom mid-terrace bungalow offering open plan living space and two parking spaces.