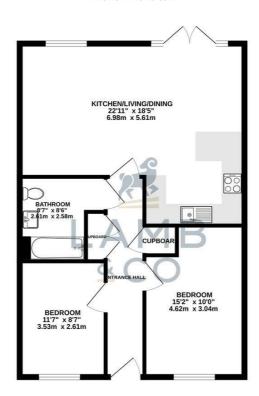

### THE GREENWICH

The Greenwich is a two bedroom mid-terrace bungalow offering open plan living space and two parking spaces.

# Floorplan

Coople

St John's Rd

B1027

White very stempt has been made to ensure the accuracy of the floorplan contained their, insolutions of shorts, welform the stempt are contained to the stempt and of the stempt and stempt and th