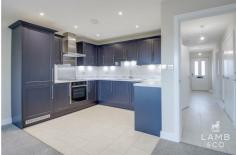

### **KEY FEATURES**

Kitchens by Peldon Kitchens and fitted with a full range of integrated NEFF appliances

Bathrooms fitted with quality sanitaryware and part tiled in a range of stylish finishes

Excellent energy efficiency including underfloor heating via air source heat pump

### ADDITIONAL INFO

- 1) An annual estate charge will apply for maintenance of communal areas which is estimated to be £220 PA.
- 2) Some images shown are from a different house type and are indicative of specification only.