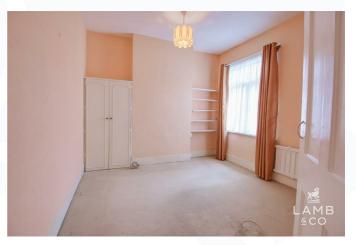

#### BEDROOM THREE 11'00" 9'8" (3.35m 2.95m)

SHOWER ROOM 8'10" 4'1" (2.69m 1.24m )

BEDROOM TWO 11'00" 10'00" (3.35m 3.05m )