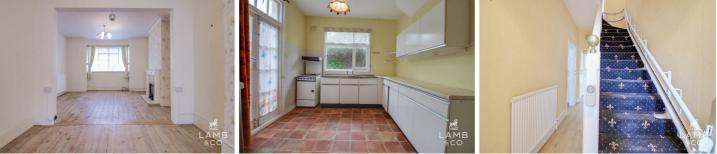

#### LOUNGE/DINER

21'9" 13'8" (6.63m 4.17m)

#### KITCHEN

11'00" 9'8" (3.35m 2.95m)