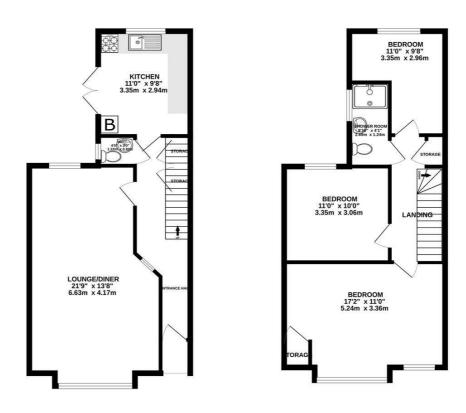

# Floorplan

TOTAL FLOOR AREA: 1022 sq.ft. (95.0 sq.m.) approx. Whils every attemp has been made to ensure the accuracy of the flooplan costained here, measurements of doors, whole not not availy one there are approared and not responsible sitem for any error, ensuition or inst satement. This plan is for illustrative purposes only and Soludal be used as such by any propercise purposes. This plan is for illustrative costs on any and the doub at the used as such by any propercise purposes. This plan is the illustrative cost of any and the doub approach and not parameters the site of the operability of effortance with even on.