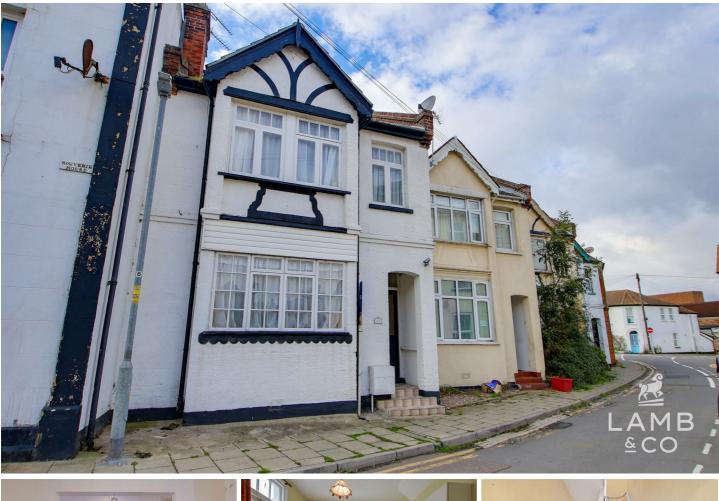

# NEW PIER STREET, WALTON ON THE NAZE, CO14 8EB PRICE £180,000

A three-bedroom terraced house in Walton-on-the-Naze, offering great potential but in need of modernization. This spacious property features a functional layout, including a lounge/diner. Ideal for buyers looking to put their own stamp on a home, it requires updating throughout. Situated in a convenient location close to local amenities, schools, and the seafront

| <ul> <li>Three Bedrooms</li> </ul> | <ul> <li>No Onward Chain</li> </ul> | <ul> <li>In Need Of Modernisation</li> </ul> |
|------------------------------------|-------------------------------------|----------------------------------------------|
| <ul> <li>Lounge/Diner</li> </ul>   | • W.C                               | • EPC - TBC                                  |