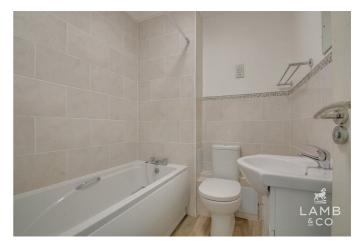

# Bathroom

6'5 x 5'7 (1.96m x 1.70m)

Fitted white suite. Bath with side panel and electric shower over. Vanity basin. Low level WC. Electric wall heater. Vinyl flooring.