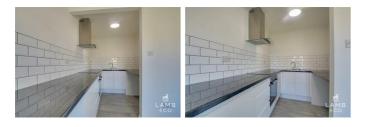

## Kitchen Area

14'0 x 6'09 (4.27m x 2.06m)

Fitted white gloss units all low level with black rolled work tops and tiled splash back. Inset 1 and a half bowl chrome sink unit. Integrated electric cooker and oven with extractor over. Space for under counter fridge/freezer, washing machine and a condensing tumble dryer. Vinyl flooring. Double glazed window to the rear of the property.