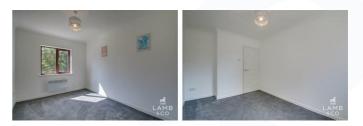

#### Lounge Area

14'0 x 9'7 (4.27m x 2.92m)

Newly fitted carpet. High retention storage heater. Double glazed window to the rear of the property.

## Bedroom Two 12'0 x 9'0 (3.66m x 2.74m)

Newly fitted carpet. Electric panel heater. Double glazed window the front of the property.

#### Bedroom One

13'8 reduced to 12'10 x 8'8 (4.17m reduced to 3.91m x 2.64m )

Newly fitted carpet. Electric panel heater. Double glazed window to the front of the property.