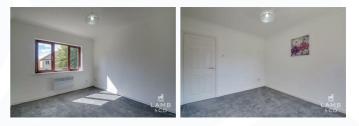

#### Lounge Area

14'0 x 9'7 (4.27m x 2.92m)

Newly fitted carpet. High retention storage heater. Double glazed window to the rear of the property.

## Bedroom Two 12'0 x 9'0 (3.66m x 2.74m)

Newly fitted carpet. Electric panel heater. Double glazed window the front of the property.

#### Bedroom One

13'8 reduced to 12'10 x 8'8 (4.17m reduced to 3.91m x 2.64m )

Newly fitted carpet. Electric panel heater. Double glazed window to the front of the property.