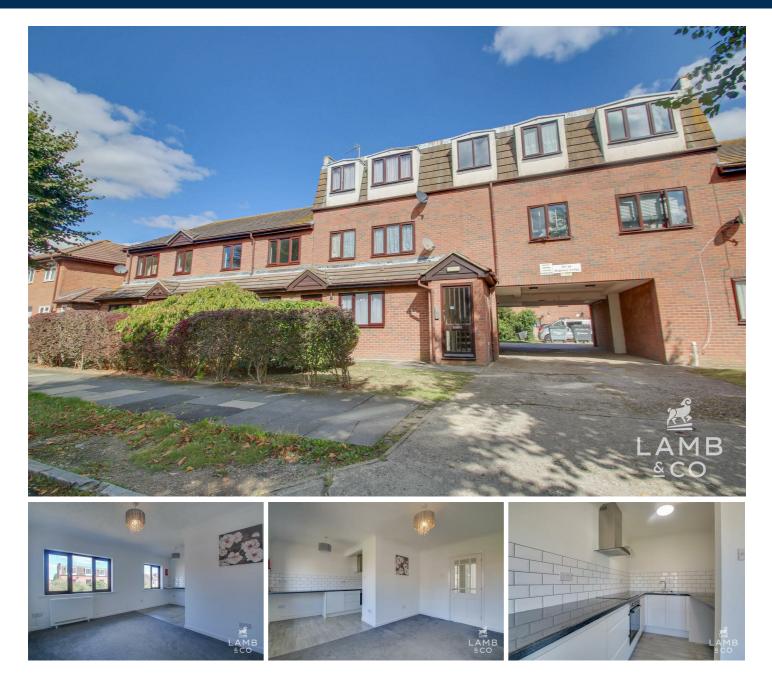

## 18 JAMESON ROAD, CLACTON-ON-SEA, CO15 2AN £895 PCM

Lamb and Co are pleased to advertise this two bedroom first floor flat, located in Regency Lodge, Jameson Road. This property benefits from being close to local amenities and includes oven and electric cooker. It is available now. Contact the office to express interest.

#### Entrance/ Hallway

Via rear of the building. Communal door. Staircase leading to entrance door of the flat. Timber framed door into hallway. Carpeted. x2 storage cupboards, one of them housing hot water cylinder.

#### Lounge Area

14'0 x 9'7 (4.27m x 2.92m)

Newly fitted carpet. High retention storage heater. Double glazed window to the rear of the property.

## Kitchen Area

14'0 x 6'09 (4.27m x 2.06m)

Fitted white gloss units all low level with black rolled work tops and tiled splash back. Inset 1 and a half bowl chrome sink unit. Integrated electric cooker and oven with extractor over. Space for under counter fridge/freezer, washing machine and a condensing tumble dryer. Vinyl flooring. Double glazed window to the rear of the property.