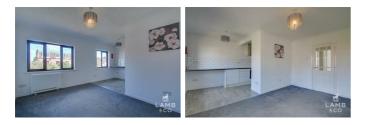

#### Lounge Area

14'0 x 9'7 (4.27m x 2.92m)

Newly fitted carpet. High retention storage heater. Double glazed window to the rear of the property.

## Bedroom Two 12'0 x 9'0 (3.66m x 2.74m)

Newly fitted carpet. Electric panel heater. Double glazed window the front of the property.

#### Bedroom One

13'8 reduced to 12'10 x 8'8 (4.17m reduced to 3.91m x 2.64m )

Newly fitted carpet. Electric panel heater. Double glazed window to the front of the property.