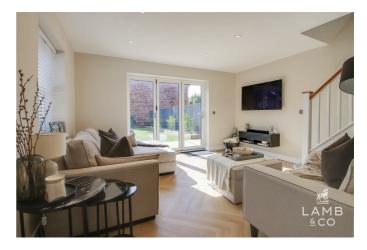

#### LOUNGE 14'3" 12'6" (4.34m 3.81m)

BEDROOM ONE 14'3" 11'3" (4.34m 3.43m)

BATHROOM 7'5" 7'7" (2.26m 2.31m)