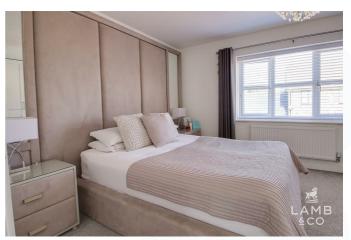

#### LOUNGE 14'3" 12'6" (4.34m 3.81m)

BEDROOM ONE 14'3" 11'3" (4.34m 3.43m)

BATHROOM 7'5" 7'7" (2.26m 2.31m)

## BEDROOM TWO 14'3" 10'3" (4.34m 3.12m)