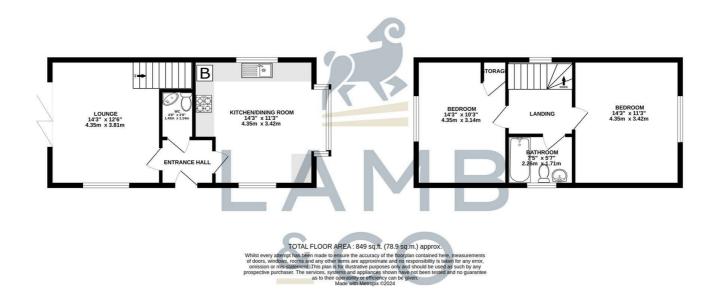

## Opening paragraph

Accommodation comprises with approximate room sizes as follows:

Entrance door to:

#### ENTRANCE HALL

#### KITCHEN/DINING ROOM

14'3" 11'3" (4.34m 3.43m)

W.C 4'8" 3'9" (1.42m 1.14m)

#### LOUNGE 14'3" 12'6" (4.34m 3.81m)

BEDROOM ONE 14'3" 11'3" (4.34m 3.43m)

BATHROOM 7'5" 7'7" (2.26m 2.31m)

## BEDROOM TWO 14'3" 10'3" (4.34m 3.12m)

# Floorplan

These particulars, whilst believed to be accurate are set out as a general outline only for guidance and do not constitute any part of an offer or contract. Intending purchasers should not rely on them as statements of representation of fact, but must satisfy themselves by inspection or otherwise as to their accuracy. No person in this firms employment has the authority to make or give any representation or warranty in respect of the property.