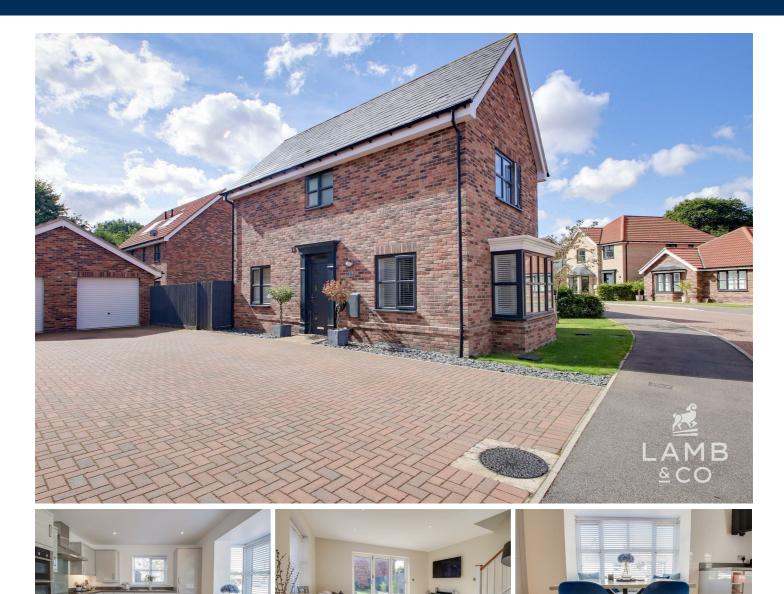

# PRICE £325,000

This two-bedroom detached house in Weeley is immaculately presented throughout, offering a stylish and modern living space. It features two well-proportioned bedrooms, ideal for small families, couples, or downsizers. The interior has been meticulously maintained, with a contemporary design and high-quality finishes throughout. The property also includes a spacious living area, a modern kitchen with up-to-date appliances, and a beautifully kept garden, perfect for outdoor entertaining. Situated in a quiet, desirable area, it offers a peaceful residential setting with easy access to local amenities and transport links.

| Two Bedrooms                      | • Weeley                             | <ul> <li>Downstairs W.C</li> </ul> |
|-----------------------------------|--------------------------------------|------------------------------------|
| <ul> <li>Garage/Office</li> </ul> | <ul> <li>Off Road Parking</li> </ul> | • EPC B                            |
| Immaculately Presented            | • Built In 2018                      |                                    |