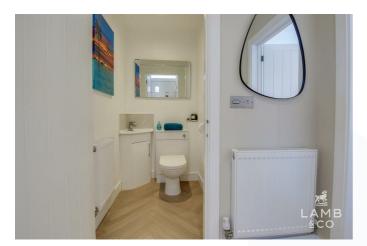

#### KITCHEN/DINING ROOM

14'3" 11'3" (4.34m 3.43m)

W.C 4'8" 3'9" (1.42m 1.14m)