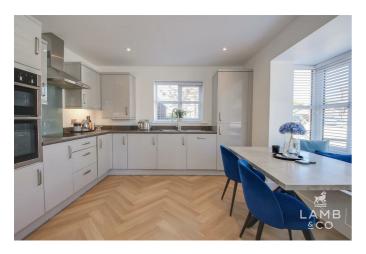

#### KITCHEN/DINING ROOM

14'3" 11'3" (4.34m 3.43m)

W.C 4'8" 3'9" (1.42m 1.14m)