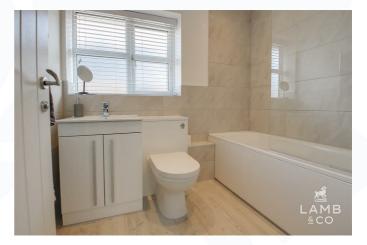

#### LOUNGE 14'3" 12'6" (4.34m 3.81m)

BEDROOM ONE 14'3" 11'3" (4.34m 3.43m)

BATHROOM 7'5" 7'7" (2.26m 2.31m)