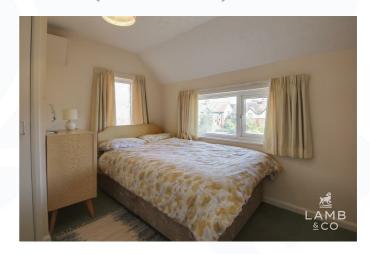

# **BEDROOM ONE**

15'5" x 9'2" (4.70m x 2.79m)

## **BEDROOM TWO**

12'x8'9" (3.66mx2.67m)