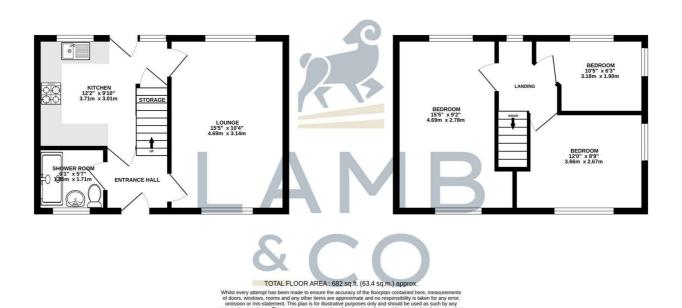

# **ENTRANCE HALL**

LOUNGE

15'5" x 9'2" (4.70m x 2.79m)

# **KITCHEN**

12'2" x 9'10" (3.71m x 3.00m)

## SHOWER ROOM

6'1" x 5'7" (1.85m x 1.70m)

# **BEDROOM ONE**

15'5" x 9'2" (4.70m x 2.79m)

## **BEDROOM TWO**

12'x8'9" (3.66mx2.67m)

### **BEDROOM THREE**

10'5" x 6'3" (3.18m x 1.91m)

# Floorplan

These particulars, whilst believed to be accurate are set out as a general outline only for guidance and do not constitute any part of an offer or contract. Intending purchasers should not rely on them as statements of representation of fact, but must satisfy themselves by inspection or otherwise as to their accuracy. No person in this firms employment has the authority to make or give any representation or warranty in respect of the property.