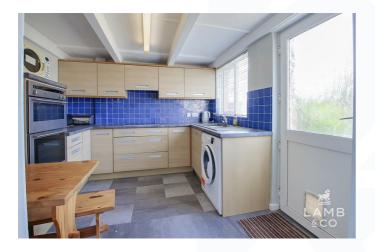

# SPRING ROAD, CLACTON-ON-SEA, CO16 8RU

# OFFERS IN EXCESS OF £275,000

This charming home in the historic village of St Osyth is sold with no onward chain and offers great potential for improvement. The generous frontage adds to the kerb appeal, and the sizeable, south-west facing garden is perfect for outdoor enjoyment. With some modernisation, this property could be transformed into a wonderful family home.

- Three Bedrooms
- No Onward Chain
- Scope To Improve

- Village Location
- South West Facing Garden
- EPC-TBC



# **ENTRANCE HALL**



LOUNGE

15'5" x 9'2" (4.70m x 2.79m)



# **KITCHEN**

12'2" x 9'10" (3.71m x 3.00m)



## SHOWER ROOM

6'1" x 5'7" (1.85m x 1.70m)



# **BEDROOM ONE**

15'5" x 9'2" (4.70m x 2.79m)



## **BEDROOM TWO**

12'x8'9" (3.66mx2.67m)





### **BEDROOM THREE**

10'5" x 6'3" (3.18m x 1.91m)



#### **OUTSIDE FRONT**



#### **OUTSIDE REAR**



### Additional Info

Council Tax Band: C Heating: Gas Central Services: Mains

Broadband: Super Fast

Mobile Coverage: EE others limited

Construction: Conventional

Restrictions: N/A

Rights & Easements: N/A

Flood Risk: Low

Additional Charges: N/A

Seller's Position: No Onward Chain

Garden Facing: South West

### **AML**

ANTI-MONEY LAUNDERING REGULATIONS 2017 - In order to comply with regulations, prospective purchasers will be asked to produce photographic identification and proof of residence documentation once entering into negotiat