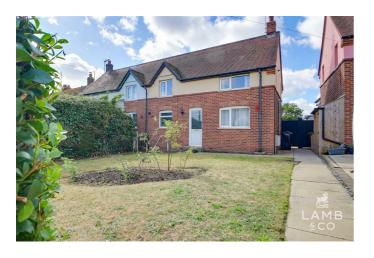

5,000

This charming home in the historic village of St Osyth is sold with no onward chain and offers great potential for improvement. The generous frontage adds to the kerb appeal, and the sizeable, south-west facing garden is perfect for outdoor enjoyment. With some modernisation, this property could be transformed into a wonderful family home.

- Three Bedrooms
- No Onward Chain
- Scope To Improve

- Village Location
- South West Facing Garden
- EPC-TBC



# **ENTRANCE HALL**



LOUNGE

15'5" x 9'2" (4.70m x 2.79m)



# **KITCHEN**

12'2" x 9'10" (3.71m x 3.00m)



## SHOWER ROOM

6'1" x 5'7" (1.85m x 1.70m)



# **BEDROOM ONE**

15'5" x 9'2" (4.70m x 2.79m)



## **BEDROOM TWO**

12'x8'9" (3.66mx2.67m)





### **BEDROOM THREE**

10'5" x 6'3" (3.18m x 1.91m)



#### **OUTSIDE FRONT**



#### **OUTSIDE REAR**



### Additional Info

Council Tax Band: C Heating: Gas Central Services: Mains

Broadband: Super Fast

Mobile Coverage: EE others limited

Construction: Conventional

Restrictions: N/A

Rights & Easements: N/A

Flood Risk: Low

Additional Charges: N/A

Seller's Position: No Onward Chain

Garden Facing: South West

### **AML**

ANTI-MONEY LAUNDERING REGULATIONS 2017 - In order to comply with regulations, prospective purchasers will be asked to produce photographic identification and proof of residence documentation once entering into negotiations for a property.

## **Agents Note Sales**

PLEASE NOTE - Although we have not tested any of the Gas/Electrical Fixtures & Fittings, we understand them to be in good working order, however it is up to any interested party t