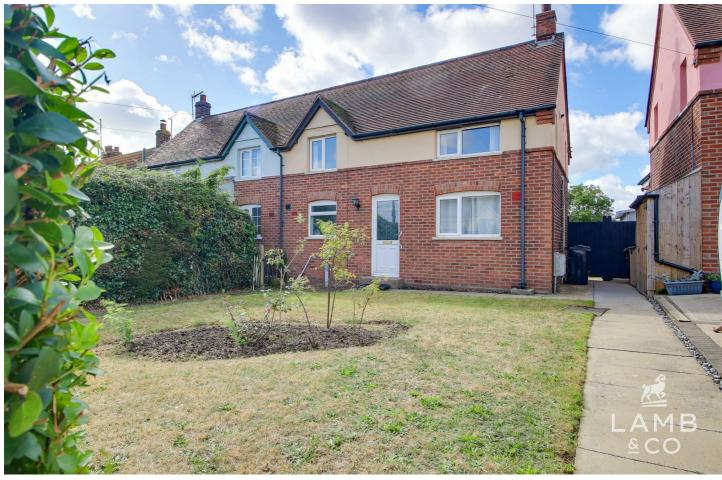

# SPRING ROAD, CLACTON-ON-SEA, CO16 8RU

# OFFERS IN EXCESS OF £275,000

This charming home in the historic village of St Osyth is sold with no onward chain and offers great potential for improvement. The generous frontage adds to the kerb appeal, and the sizeable, south-west facing garden is perfect for outdoor enjoyment. With some modernisation, this property could be transformed into a wonderful family home.

- Three Bedrooms
- No Onward Chain
- Scope To Improve

- Village Location
- South West Facing Garden
- EPC-TBC

#### **OUTSIDE FRONT**