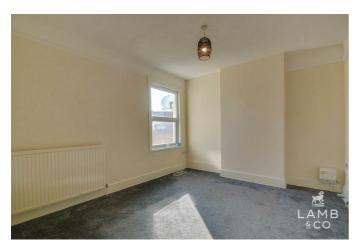

# Bedroom

11'7 x 10'1 (3.53m x 3.07m )

Carpeted. Wall hung gas combination boiler. Radiator. Double glazed window to rear of the property.