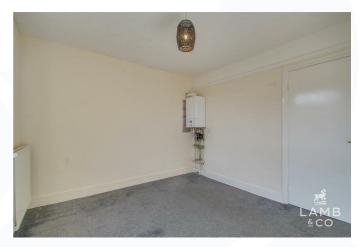

# Bedroom

11'7 x 10'1 (3.53m x 3.07m )

Carpeted. Wall hung gas combination boiler. Radiator. Double glazed window to rear of the property.