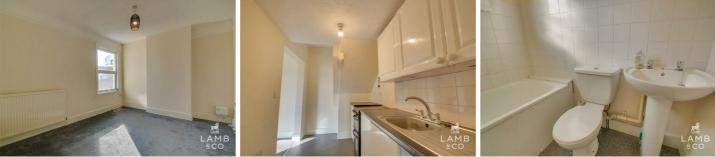

#### Lounge

12'5 x 11'10 (3.78m x 3.61m )

Carpeted. Radiator. Double glazed window to rear of the property. Into kitchen area.

#### Kitchen Area

9'8 x 5'10 (2.95m x 1.78m)

Floor and eye level white gloss units with black rolled work tops and tiled splash back. Inset single bowl and drainer chrome sink unit. Space for washing machine and electric cooker. Vinyl flooring. Radiator. Door to utility area.

#### Bathroom

6'4 x 5'1 (1.93m x 1.55m)

Comprising of white suite. Bath with side panel. Pedestal basin. Low level WC. Vinyl flooring. Radiator. Double glazed window to side of the property. Door to bedroom.