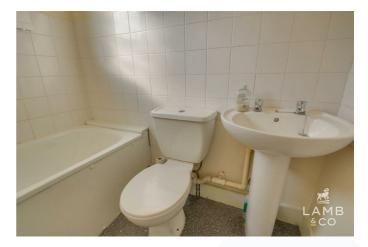

#### Bathroom

6'4 x 5'1 (1.93m x 1.55m)

Comprising of white suite. Bath with side panel. Pedestal basin. Low level WC. Vinyl flooring. Radiator. Double glazed window to side of the property. Door to bedroom.