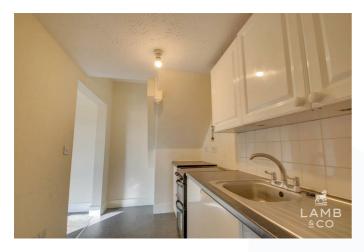

#### Kitchen Area

9'8 x 5'10 (2.95m x 1.78m)

Floor and eye level white gloss units with black rolled work tops and tiled splash back. Inset single bowl and drainer chrome sink unit. Space for washing machine and electric cooker. Vinyl flooring. Radiator. Door to utility area.

#### Utility Area

#### 5'8 x 5'0 (1.73m x 1.52m )

Floor and eye level white gloss units. Space for under counter fridge freezer. Laminate flooring. Door to bathroom.