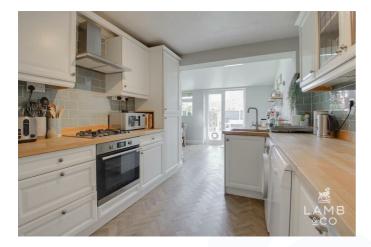

#### ENTRANCE HALL

BATHROOM 7'00" 5'6" (2.13m 1.68m)

KITCHEN/DINING ROOM 20'10" 14'00" (6.35m 4.27m)

LOUNGE 14'10" 14'8" (4.52m 4.47m)

BEDROOM ONE 11'00" 11'00" (3.35m 3.35m)

EN SUITE 4'1" 3'10" (1.24m 1.17m )