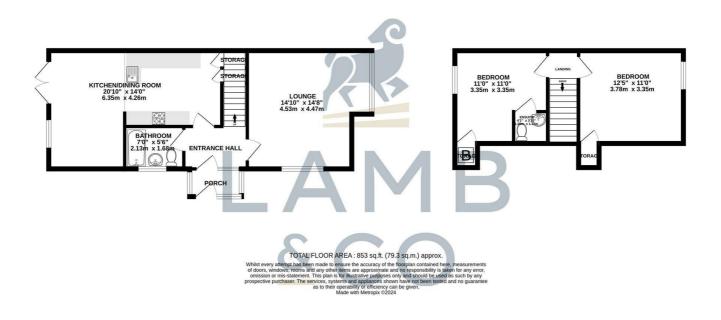

#### ENTRANCE HALL

BATHROOM 7'00" 5'6" (2.13m 1.68m)

KITCHEN/DINING ROOM 20'10" 14'00" (6.35m 4.27m)

LOUNGE 14'10" 14'8" (4.52m 4.47m)

BEDROOM ONE 11'00" 11'00" (3.35m 3.35m)

EN SUITE 4'1" 3'10" (1.24m 1.17m )

### BEDROOM TWO 12'5" 11'00" (3.78m 3.35m )

Floorplan

These particulars, whilst believed to be accurate are set out as a general outline only for guidance and do not constitute any part of an offer or contract. Intending purchasers should not rely on them as statements of representation of fact, but must satisfy themselves by inspection or otherwise as to their accuracy. No person in this firms employment has the authority to make or give any representation or warranty in respect of the property.