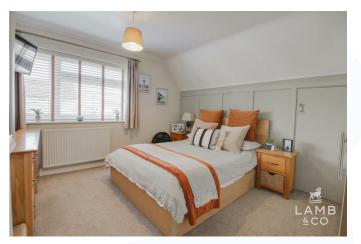

#### ENTRANCE HALL

BATHROOM 7'00" 5'6" (2.13m 1.68m)

KITCHEN/DINING ROOM 20'10" 14'00" (6.35m 4.27m)

LOUNGE 14'10" 14'8" (4.52m 4.47m)

BEDROOM ONE 11'00" 11'00" (3.35m 3.35m)

EN SUITE 4'1" 3'10" (1.24m 1.17m )