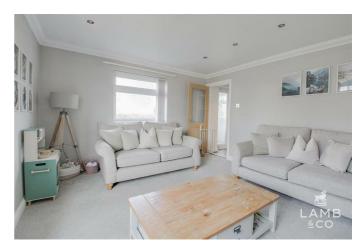

#### ENTRANCE HALL

BATHROOM 7'00" 5'6" (2.13m 1.68m)

KITCHEN/DINING ROOM 20'10" 14'00" (6.35m 4.27m)

LOUNGE 14'10" 14'8" (4.52m 4.47m)

BEDROOM ONE 11'00" 11'00" (3.35m 3.35m)

EN SUITE 4'1" 3'10" (1.24m 1.17m )